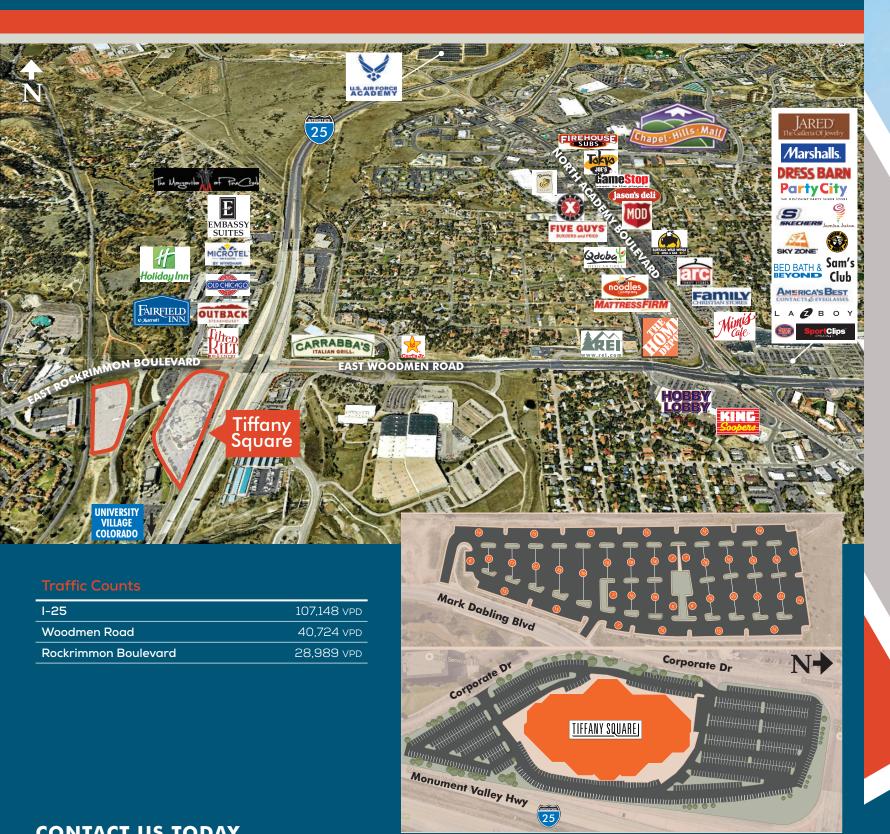

## Tiffany Square

6805 Corporate Drive | Colorado Springs, CO 80919

I-25 at the Woodmen Road exit.

- Enjoy easy access with downtown Colorado Springs just 10 minutes south, and downtown Denver just 60 minutes north.
- Minutes from a multitude of **restaurants**, **shops** and **hotels** in the immediate area, and two regional shopping plazas at University Village Colorado and Chapel Hills Mall.
- The surrounding area boasts strong demographics and a high concentration of upscale and affordable housing.
- The area has a large concentration of military, aerospace and defense functions including the United States Air Force Academy and the University of Colorado at Colorado Springs.

## 2017 Estimated Demographics

|       | 1 mile   | 3 miles  | 5 miles  |
|-------|----------|----------|----------|
|       | 7,144    | 66,888   | 182,743  |
| ncome | \$89,022 | \$95,242 | \$94,765 |
|       | 3,140    | 27,274   | 72,959   |