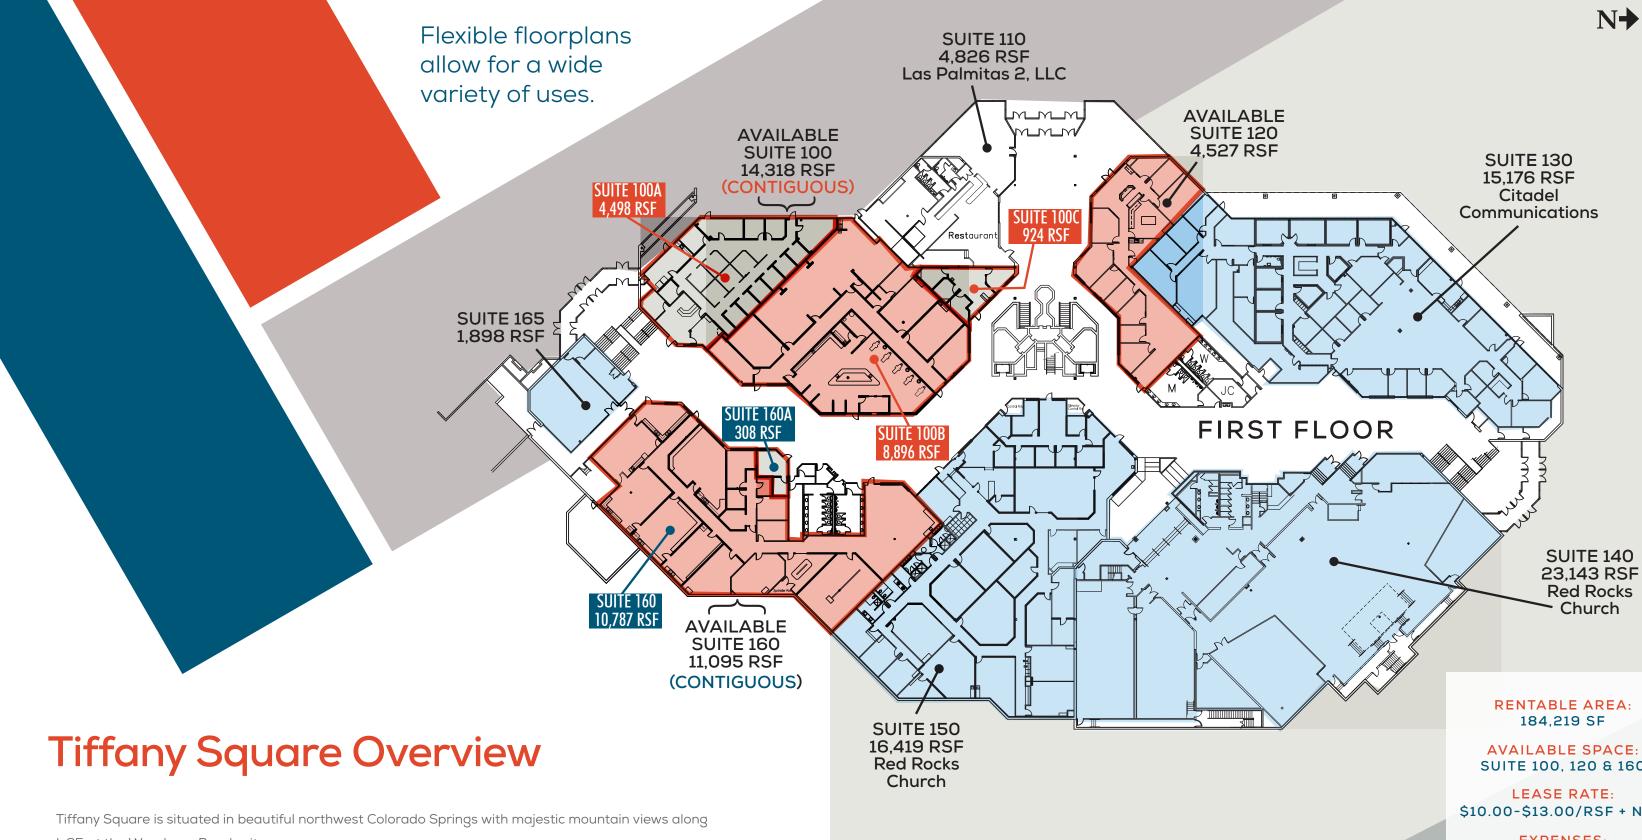

Population Average Household In Households

| AVAII | _ABL | E SF | Α | CE: |
|-------|------|------|---|-----|
| SUITE | 100, | 120  | 8 | 160 |

\$10.00-\$13.00/RSF + NNN

**EXPENSES**: \$6.13/SF NNN (2017)

YEAR BUILT /RENOVATED: 1985/1994

> **STORIES:** 2

**PARKING RATIO:** 10/1,000 SF **810 SURFACE SPACES** 

**OTHER TENANTS: U-HAUL RED ROCKS CHURCH** CITADEL COMMUNICATIONS