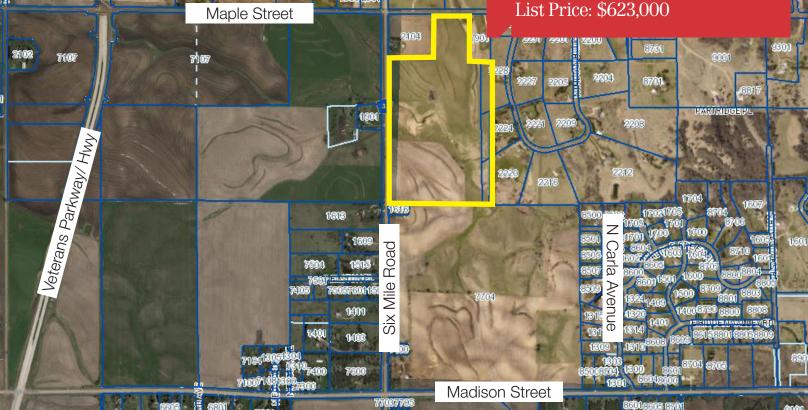

## Six Mile Development Land

TBD Six Mile Road, Sioux Falls, SD 57110

### **Property Features**

- +/- 70 acres (approx. 3,049,200 sq. ft.)
- Zoning: Ag
- Approx. 36.53 tillable acres balance in pasture
- Highly visible land with strategic location between Brandon
  and Sioux Falls
- Black top road and frontage to Maple Street
- Excellent development potiential

#### Location

- Located just north of Madison Street on Six Mile Road
- 3/4 of a mile from Sioux Falls city limits

**Troy Fawcett, CCIM, SIOR** 605 444 7120 direct 605 321 2199 mobile tfawcett@naisiouxfalls.com