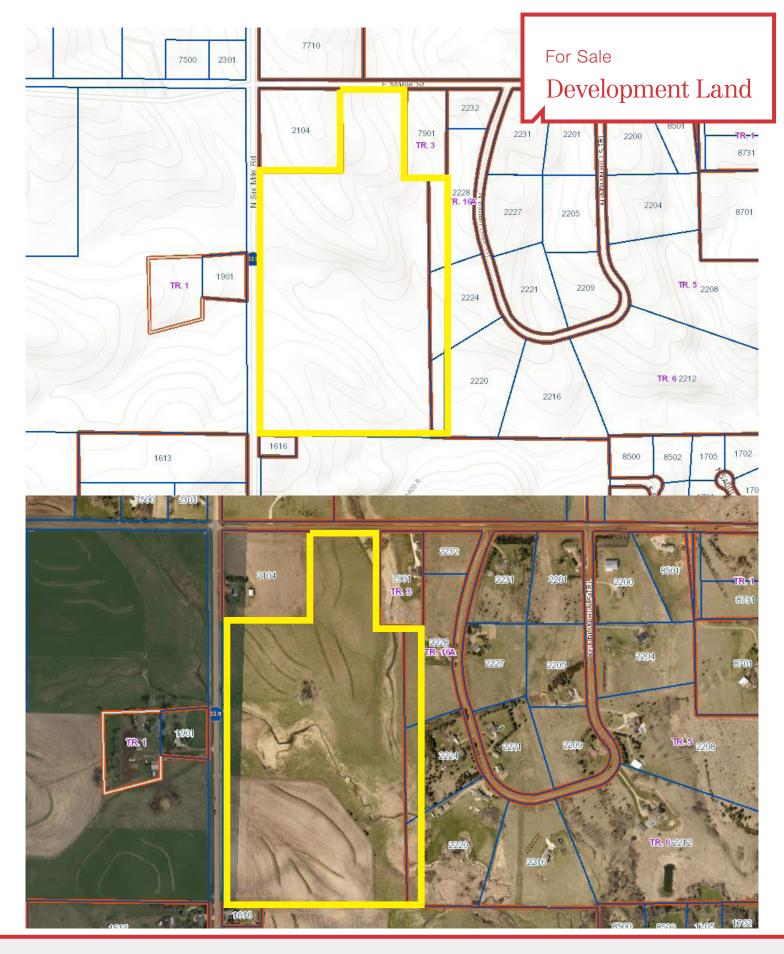

## Six Mile Development Land

TBD Six Mile Road, Sioux Falls, SD 57110

### **Property Features**

- +/- 70 acres (approx. 3,049,200 sq. ft.)
- Zoning: Ag
- Approx. 36.53 tillable acres balance in pasture
- Highly visible land with strategic location between Brandon
  and Sioux Falls
- Black top road and frontage to Maple Street
- Excellent development potiential

#### Location

- Located just north of Madison Street on Six Mile Road
- 3/4 of a mile from Sioux Falls city limits

**Troy Fawcett, CCIM, SIOR** 605 444 7120 direct 605 321 2199 mobile tfawcett@naisiouxfalls.com