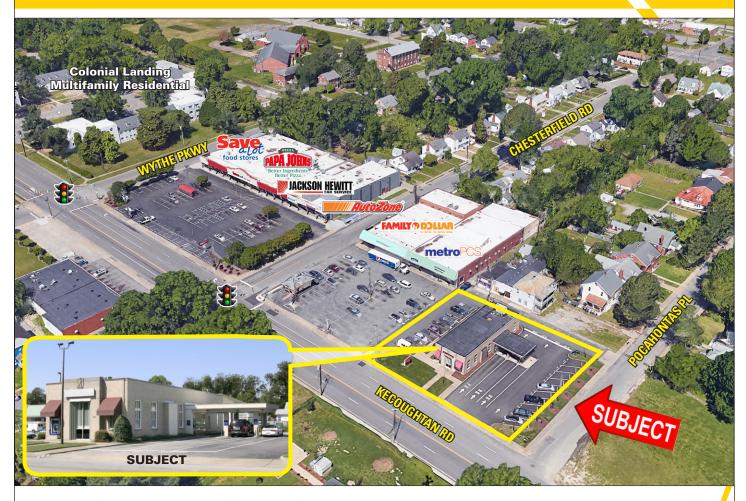

## **FOR SALE** 2409 & 2411 Kecoughtan Road Hampton, Virginia 23661

SITE: Located in the heart of Kecoughtan Redevelopment Corridor

- SIZE: .52 acres 3,910 s.f. building with drive throughs
- ZONING: The property is zoned C-1 Neighborhood Commercial
- PRICE: \$265,000

## **FOR SALE** 2409 & 2411 Kecoughtan Road Hampton, Virginia 23661

mattleffler@harveylindsay.com

COMMERCIAL REAL ESTATE

The information contained herein has been obtained from sources believed to be reliable but is not warranted. We cannot be responsible for errors, omissions, withdrawal, or prior lease.