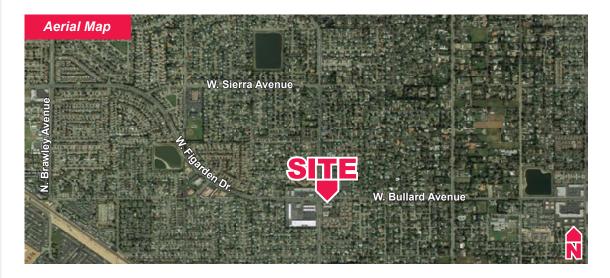

### **Property Description:**

The suites are located in a single story garden style complex along West Bullard Avenue. The complex is within walking distance to numerous ancillary services including restaurants, retail shops, groceries and public transportation. Suite 105 overlooks a beautiful, private, professionally maintained atrium.