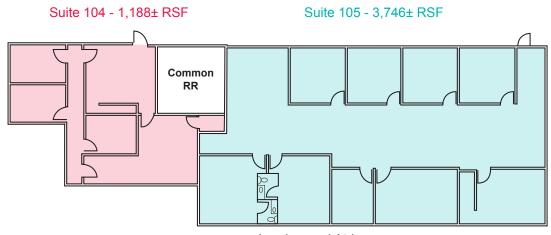

### Available Space:

Suite 104 - 1,188± RSF > 0 Suite 105 - 3,746± RSF > f

Can combine for 4,934± SF

### Floor Plans

Landscaped Atrium