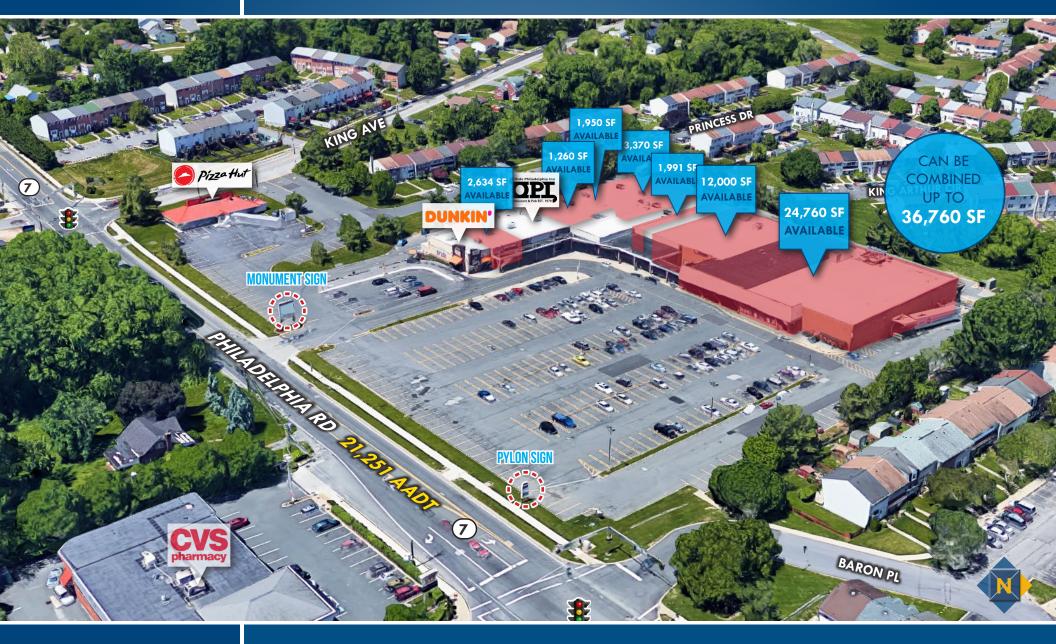

### FOR LEASE Baltimore County, MD TRADE AREA KINGS COURT SHOPPING CENTER | 9504-9544 PHILADELPHIA ROAD | ROSEDALE, MARYLAND 21237

Chris Walsh | Vice President

🗖 🖸 410.494.4857 🛛 🔤 ci

cwalsh@mackenziecommercial.com

### HIGHLIGHTS

- ► Well-established 6.9-Acre community shopping center
- ► Fully signalized intersection
- ► Tremendous visibility on Philadelphia Road/Route 7
- ► Nearby retailers include Big Lots!, The Home Depot, CVS, JCPenney, Lowe's, Sears, Macy's, Giant Food, & more!

#### TRAFFIC COUNT

21,251 AADT (Philadelphia Rd)

**PARKING RATIO** 6.5:1,000 sf

**RENTAL RATE** \$15.00 - \$20.000 psf, NNN