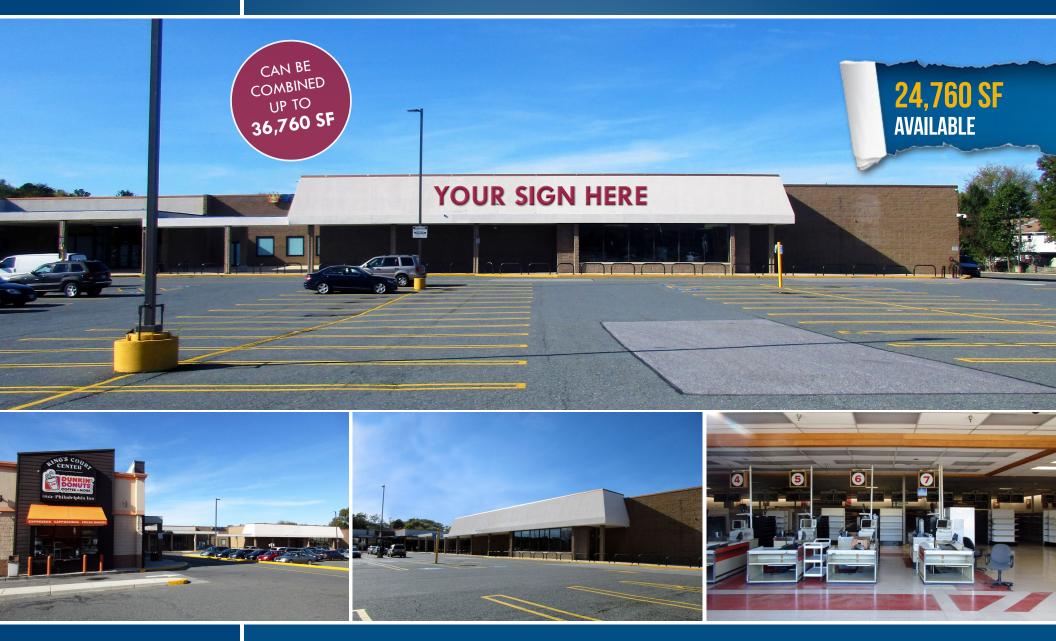

# ANCHOR SPACE AVAILABLE KINGS COURT SHOPPING CENTER | 9504-9544 PHILADELPHIA ROAD | ROSEDALE, MARYLAND 21237

#### **AVAILABLE**

- ▶ 1,260 sf
- ▶ 1.950 sf
- ▶ 1.991 sf
- 2.634 sf
- ▶ 3.370 sf
- ▶ 12,000 sf (divisible)
- ▶ 24,760-36,760 sf Anchor Space