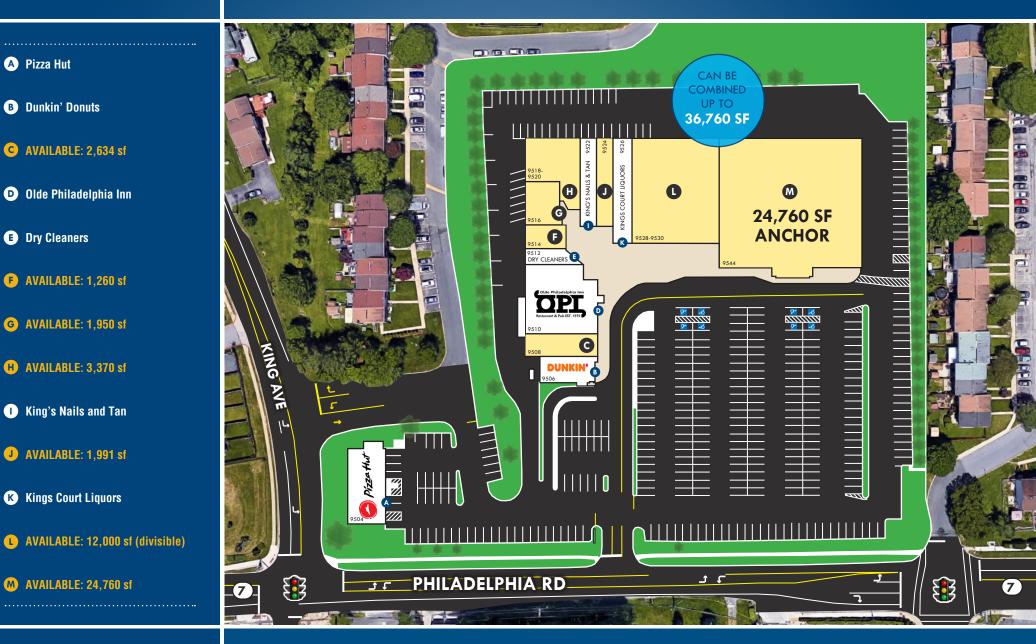

### **SITE PLAN** KINGS COURT SHOPPING CENTER | 9504-9544 PHILADELPHIA ROAD | ROSEDALE, MARYLAND 21237

A Pizza Hut

**B** Dunkin' Donuts

**E** Dry Cleaners

M

#### **AVAILABLE**

- ▶ 1,260 sf
- ▶ 1.950 sf
- ▶ 1.991 sf
- 2.634 sf
- ▶ 3.370 sf
- ▶ 12,000 sf (divisible)
- ▶ 24,760-36,760 sf Anchor Space