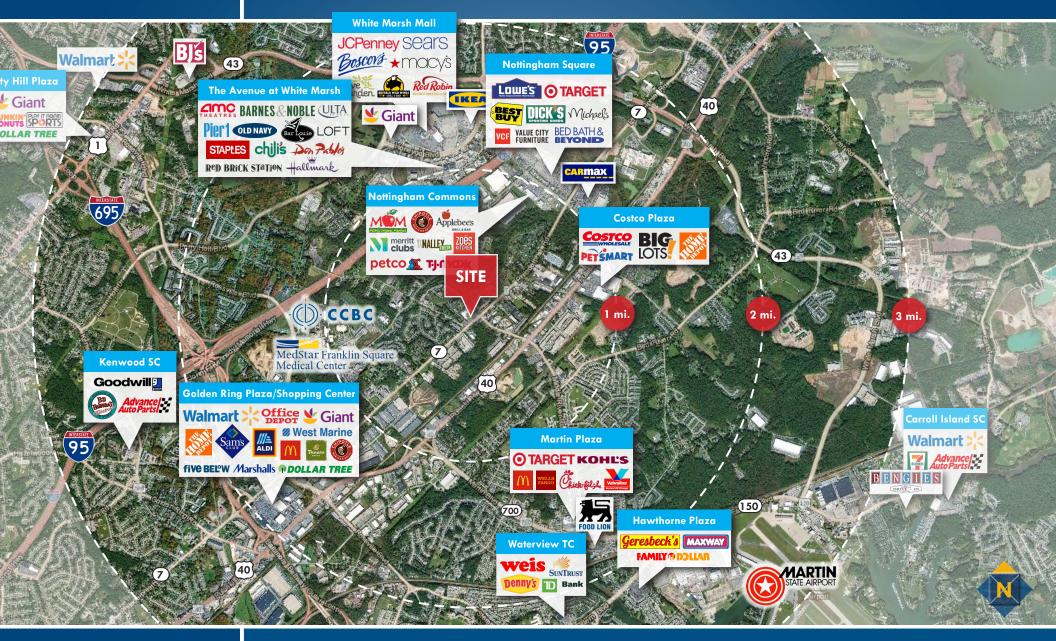

### FOR LEASE Baltimore County, MD TRADE AREA KINGS COURT SHOPPING CENTER | 9504-9544 PHILADELPHIA ROAD | ROSEDALE, MARYLAND 21237

Chris Walsh | Vice President

🗖 🖸 410.494.4857 🛛 🔤 ci

cwalsh@mackenziecommercial.com

### FOR LEASE Baltimore County, MD