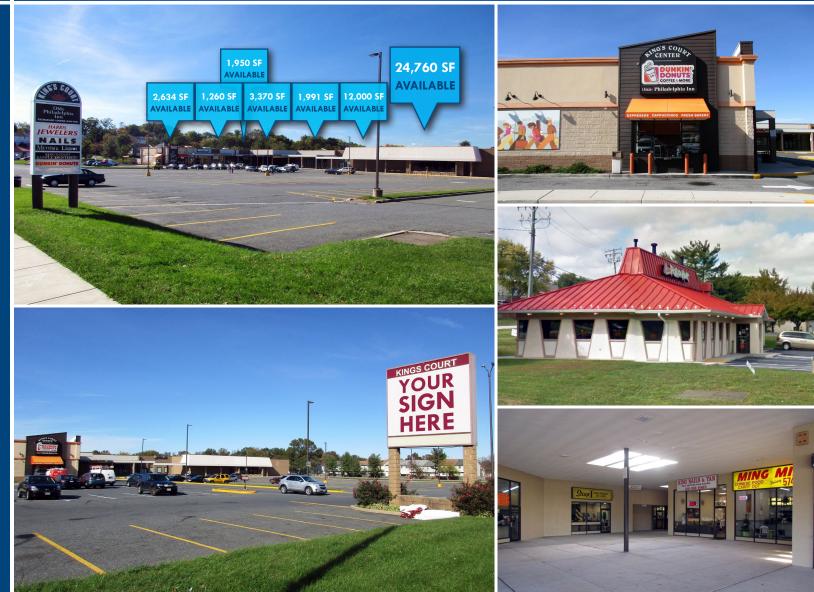

# **KINGS COURT SHOPPING CENTER** 9504-9544 PHILADELPHIA ROAD | ROSEDALE, MARYLAND 21237

#### **AVAILABLE**

- ▶ 1,260 sf
- ▶ 1.950 sf
- ▶ 1.991 sf
- 2.634 sf
- ▶ 3.370 sf
- ▶ 12,000 sf (divisible)
- ▶ 24,760-36,760 sf Anchor Space