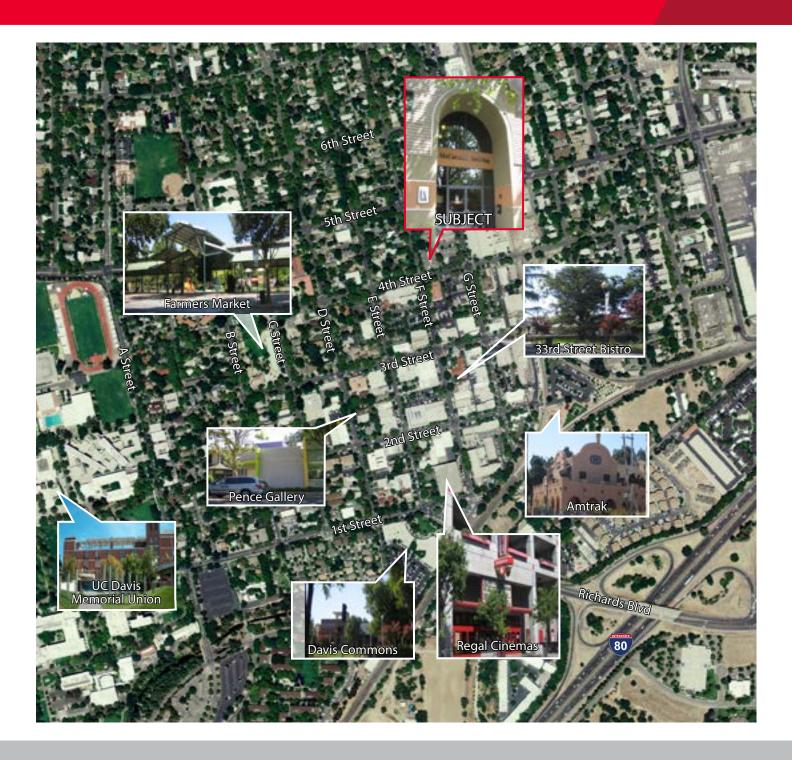

Downtown Davis has numerous restaurants and civic amenities in a pedestrian and bike friendly environment. One of Davis largest parking structures-with available parking is only one block away. The UC Davis Central Campus is a short distance west of this architectural gem. The Campus Arboretum, the Mondavi Center, the Mannetti-Schrem Art Musuem, and downtown Davis mix of retail and commercial establishments are right out the front door.

### **Location Features:**

- Centrally located in Downtown Davis at the intersection of 4th and F Streets
- Close proximity to UC Davis and active downtown. Short walk from Amtrak Depot with 22+ passenger trains to Bay Area and Sacramento per Day.
- Great pedestrian and bicycle access and numerous civic amenities.
- Large Public Parking Structure 1 block