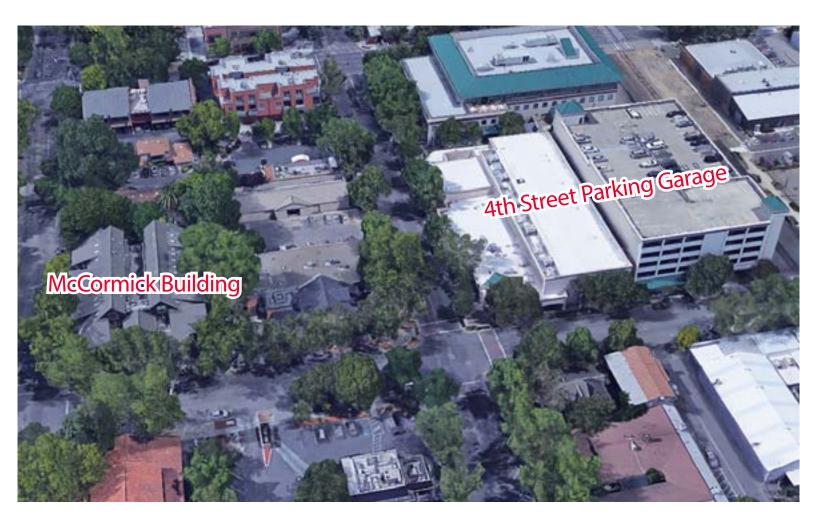

#### PARKING:

The McCormick Building was designed and built as a dynamic mixed use building. Parking for the office users in available off site. The Davis Garage at 825 4th Street is only 1 block east of the subject property. That garage is a multi-use facility to support downtown businesses including retail, theatres, and office uses. The Parking structure was developed as a public-private partnership, and spaces are required to be made available on both an hourly and daily basis

The amenities at the garage include; EV Charger, Covered Parking, 7-foot height clearance, credit cards accepted. The hours of operation are 24 hours a day 7 days a week. The garage is managed by Central Parking. As of March 7, 2017 <u>https://sacramentoparking.spplus.com/825-4th-St.html</u> daily flat rate is \$5.00 and the monthly rate is \$40.00.