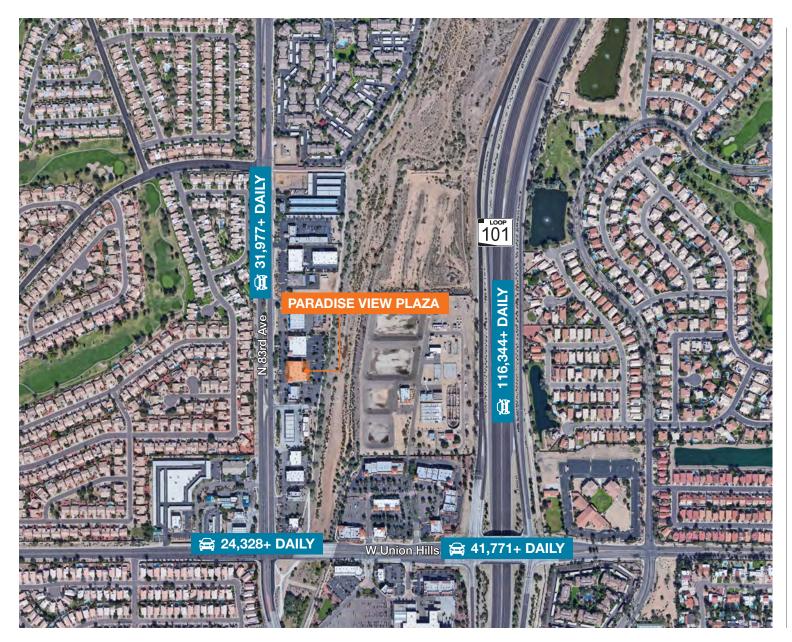

#### **FEATURES**

High traffic counts on six-lane 83rd Ave

Tremendous visibility and monument sign

Going home side of the street

Just north of Arrowhead Mall and close to 101 Freeway

Zoning - PAD, City of Peoria

## Paradise View Plaza