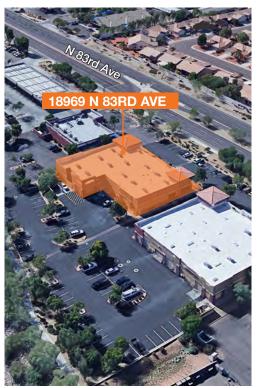

### Paradise View Plaza

18969 North 83rd Avenue, Peoria, AZ

#### **FEATURES**

High traffic counts on six-lane 83rd Ave

Tremendous visibility and monument sign

Going home side of the street

Just north of Arrowhead Mall and close to 101 Freeway

Zoning - PAD, City of Peoria