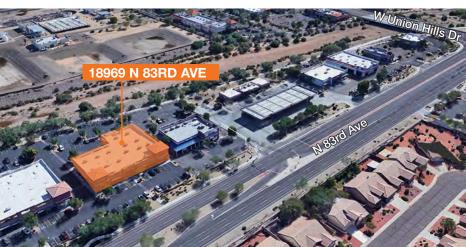

### Paradise View Plaza

18969 North 83rd Avenue, Peoria, AZ

#### **FEATURES**

High traffic counts on six-lane 83rd Ave

Tremendous visibility and monument sign

Going home side of the street

Just north of Arrowhead Mall and close to 101 Freeway

Zoning - PAD, City of Peoria