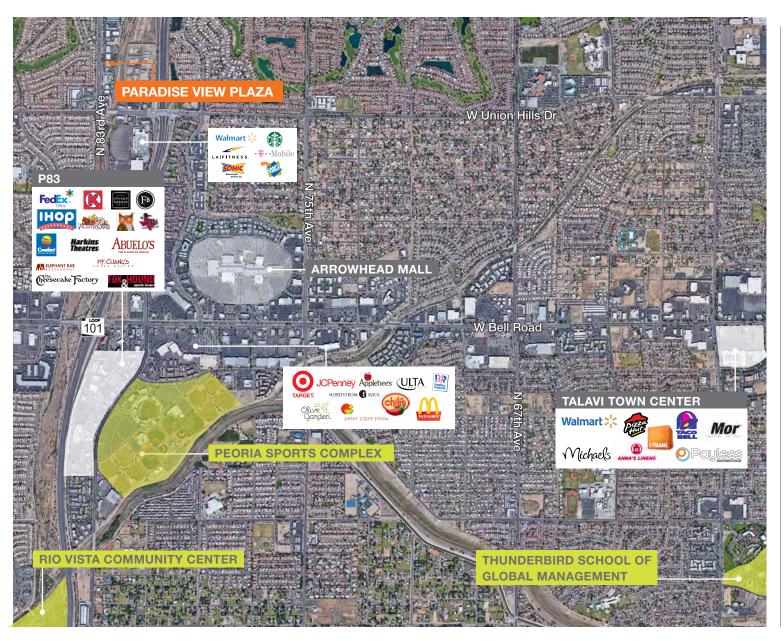

### Paradise View Plaza

18969 North 83rd Avenue, Peoria, AZ

#### **FEATURES**

High traffic counts on six-lane 83rd Ave

Tremendous visibility and monument sign

Going home side of the street

Just north of Arrowhead Mall and close to 101 Freeway

Zoning - PAD, City of Peoria

## Paradise View Plaza