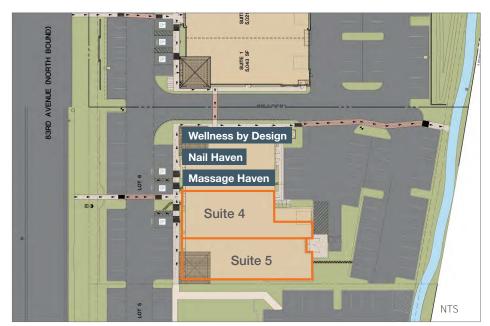

#### **SITE PLAN**

# AVAILABILITIES Suite SF Lease Rate 4 4,000 \$25/SF NNN\* 5 4,000 \$25/SF NNN\* 4-5 8,000 \$25/SF NNN\*

<sup>\*</sup> Triple nets estimated at \$4.50/SF