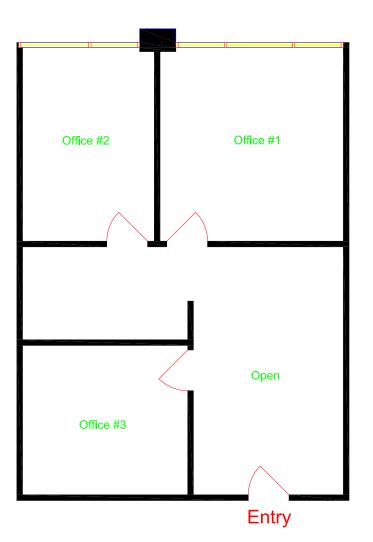

# **Floor Plan**

## Floor Plan - PW II Suite 126

### Floor Plan - PW I Suite 102

| Suite     | SF          | Lease Rate              | Space Type | Availability | Details                                    |
|-----------|-------------|-------------------------|------------|--------------|--------------------------------------------|
| PW II 126 | +/- 911 RSF | \$19.25/SF Full Service | Office     | Today        | Three offices, kitchenette, reception area |