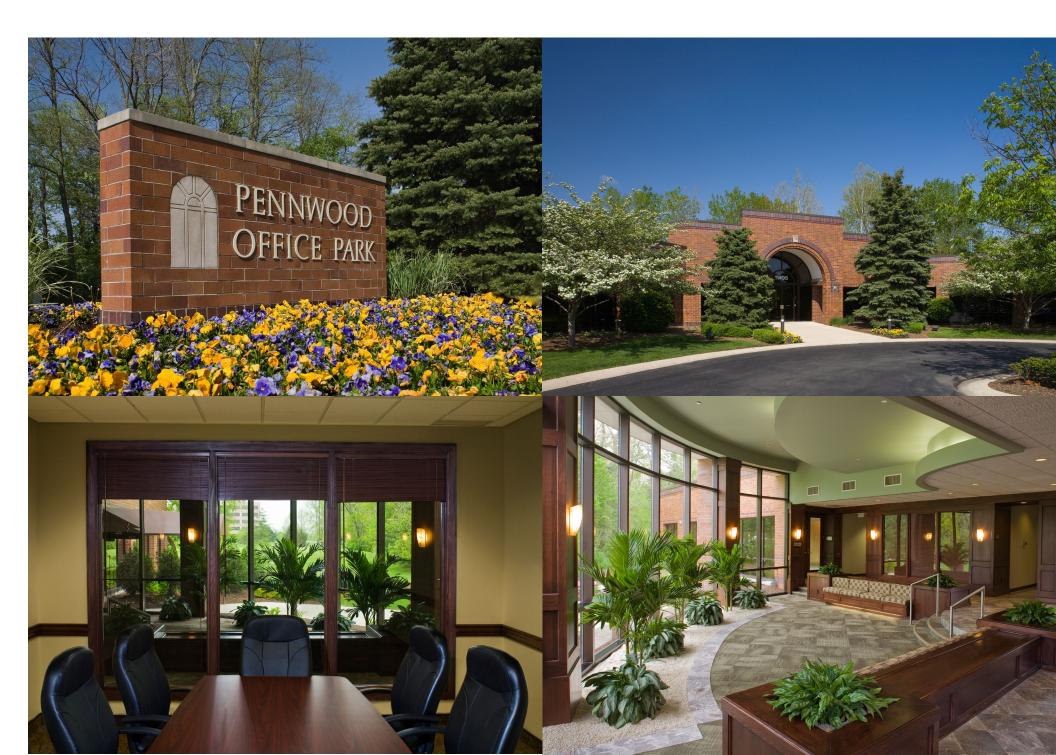

#### Multi-Tenant Office

Pennwood Office Park is a two building multitenant office park totaling +/- 77,004 square feet. Situated on a fully improved 7.64 acres site, the property is conveniently located in the US-31 Carmel Office Corridor and close proximity to Carmel amenities and I-465 access. This property is very well maintained and offers the ideal space for a wide variety of users looking for high quality office space.

Pennwood Office Park includes beautifully maintained grounds, a common conference room, common his and hers restrooms, Wi-Fi, and inviting lobbies.

| Suite     | SF            | Lease Rate              | Space Type | Availability | Details                                                              |
|-----------|---------------|-------------------------|------------|--------------|----------------------------------------------------------------------|
| PW I 102  | +/- 2,030 RSF | \$19.25/SF Full Service | Office     | Today        | Four offices, break room, conference room, reception area, file room |
| PW II 126 | +/- 911 RSF   | \$19.25/SF Full Service | Office     | Today        | Three offices, kitchenette, reception area                           |