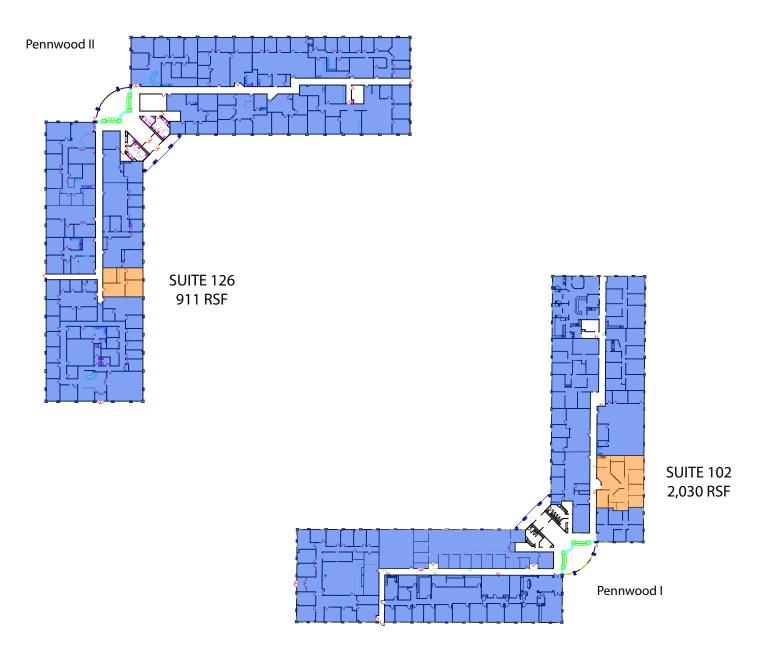

# **Floor Plan**

### Floor Plan - PW I Suite 102

| Suite     | SF          | Lease Rate              | Space Type | Availability | Details                                    |
|-----------|-------------|-------------------------|------------|--------------|--------------------------------------------|
| PW II 126 | +/- 911 RSF | \$19.25/SF Full Service | Office     | Today        | Three offices, kitchenette, reception area |

## Floor Plan - PW II Suite 126