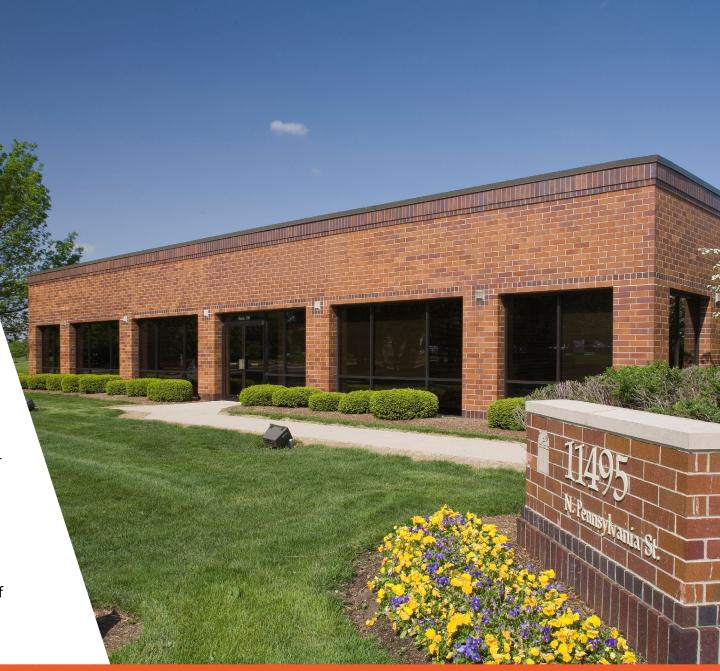

# 11405 11495<sup>&</sup> **N Pennsylvania St.** Carmel, IN 46032

#### Multi-Tenant Office

Pennwood Office Park is a two building multitenant office park totaling +/- 77,004 square feet. Situated on a fully improved 7.64 acres site, the property is conveniently located in the US-31 Carmel Office Corridor and close proximity to Carmel amenities and I-465 access. This property is very well maintained and offers the ideal space for a wide variety of users looking for high quality office space.