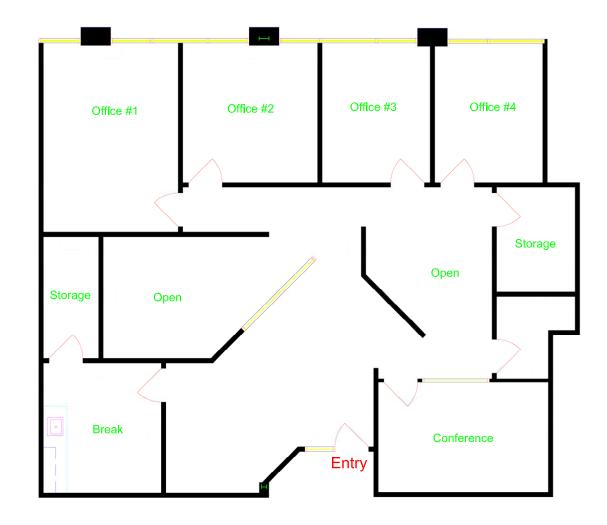

# **Floor Plan**

### Floor Plan - PW I Suite 102

| Suite     | SF          | Lease Rate              | Space Type | Availability | Details                                    |
|-----------|-------------|-------------------------|------------|--------------|--------------------------------------------|
| PW II 126 | +/- 911 RSF | \$19.25/SF Full Service | Office     | Today        | Three offices, kitchenette, reception area |

#### **Location Overview**

| Suite    | SF            | Lease Rate              | Space Type | Availability | Details                                                              |
|----------|---------------|-------------------------|------------|--------------|----------------------------------------------------------------------|
| PW I 102 | +/- 2,030 RSF | \$19.25/SF Full Service | Office     | Today        | Four offices, break room, conference room, reception area, file room |