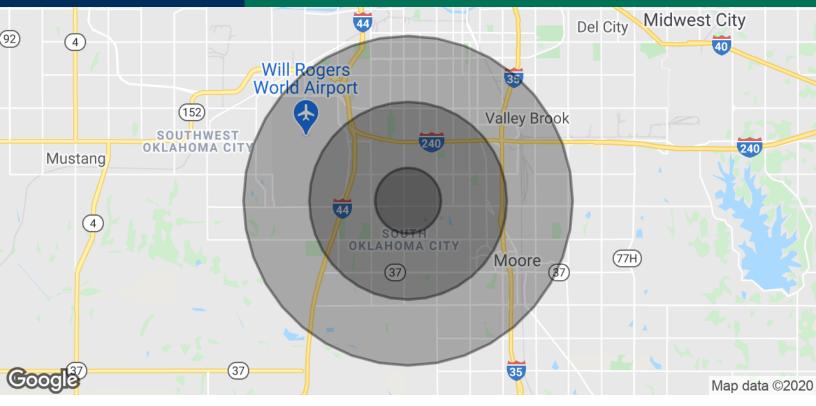

## PRICE EDWARDS

| POPULATION           | 1 MILE | 3 MILES | 5 MILES |
|----------------------|--------|---------|---------|
| Total Population     | 12,105 | 86,522  | 190,431 |
| Average age          | 40.3   | 35.1    | 33.1    |
| Average age (Male)   | 38.3   | 33.8    | 32.1    |
| Average age (Female) | 42.0   | 36.7    | 34.3    |
|                      |        |         |         |

| HOUSEHOLDS & INCOME | 1 MILE    | 3 MILES   | 5 MILES   |
|---------------------|-----------|-----------|-----------|
| Total households    | 4,761     | 34,043    | 71,223    |
| # of persons per HH | 2.5       | 2.5       | 2.7       |
| Average HH income   | \$71,726  | \$61,865  | \$54,221  |
| Average house value | \$190,300 | \$143,555 | \$124,836 |
|                     |           |           |           |

\* Demographic data derived from 2010 US Census