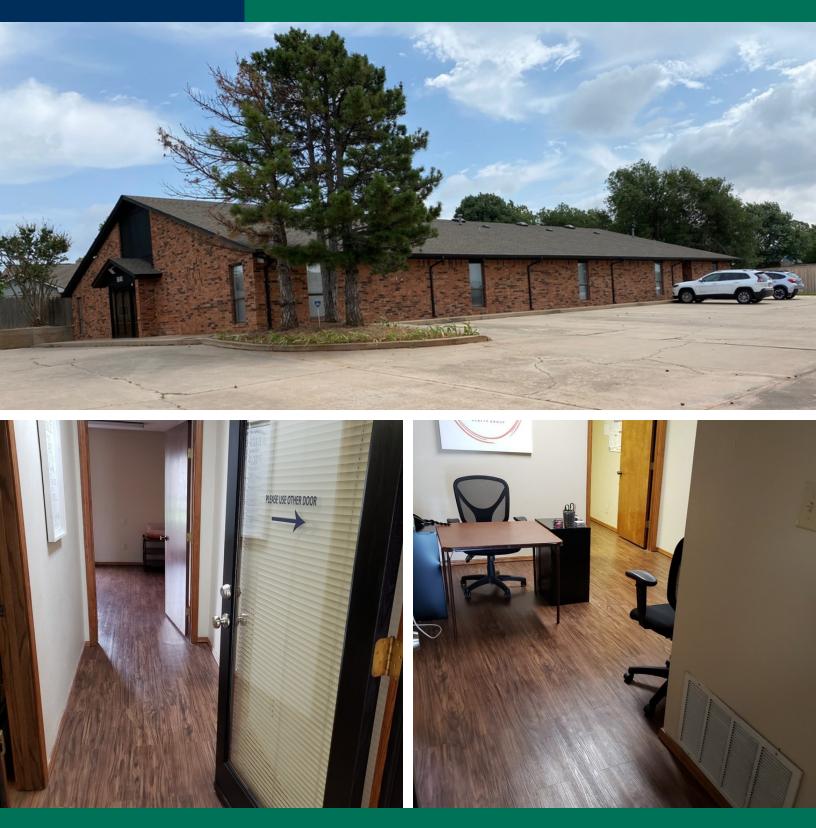

## PRICE EDWARDS

1601 Greenbriar Place | Office Spaces For Lease 1601 Greenbriar Place , Oklahoma City, OK 73159

| OFFERING SUMMARY |                                      | PROPERTY OVERVIEW                                                    |               |            |
|------------------|--------------------------------------|----------------------------------------------------------------------|---------------|------------|
| Lease Rate:      | \$450.00 per month (Full<br>Service) | One Office Suite for Lease in this nicely remodeled office building. |               |            |
|                  |                                      | <b>PROPERTY H</b>                                                    | IGHLIGHTS     |            |
| Building Size:   | 7,163 SF                             | <ul> <li>Individual</li> </ul>                                       | Office Suites |            |
| Available SF:    | 372 SF                               | Great Natural Light                                                  |               |            |
| Year Built:      | 1982                                 | Ample Parking                                                        |               |            |
| Renovated:       | 2020                                 | Easily Reconfigured                                                  |               |            |
| Submarket:       | SOKC                                 | Recently Renovated                                                   |               |            |
| Sasmarket.       | Jone                                 | Lease rate does not include internet & phone                         |               |            |
|                  | 08312020                             | SPACES                                                               | LEASE RATE    | SPACE SIZE |