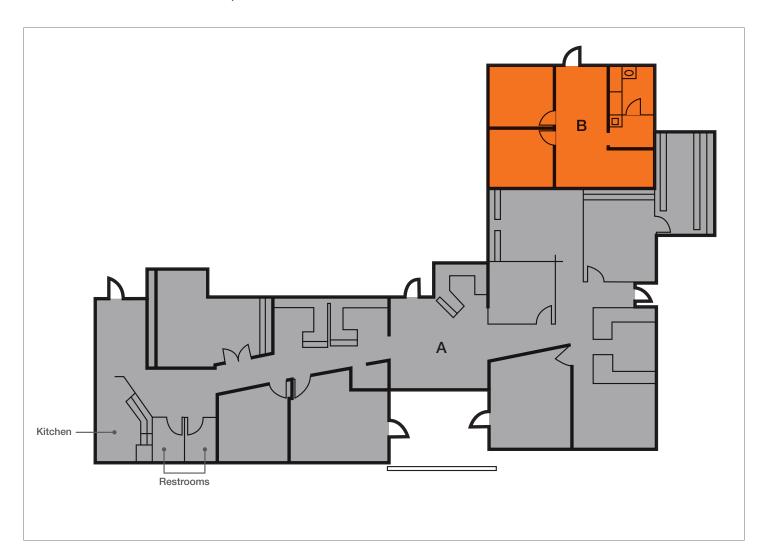

#### **FIRST FLOOR**

A - Law Firm Suite  $\pm 3,868$  SF B - Vacant Suite  $\pm 750$  SF Total Ground floor  $\pm 4,618$  SF

## For Lease or Sale

350 E Virginia Ave, Phoenix, AZ