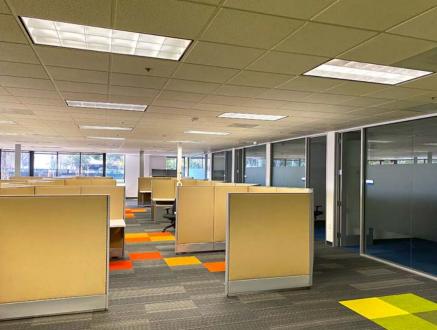

## **PROJECT HIGHLIGHTS**

- High Image Office / R&D Unit with Extensive Glass Line
- 100% office configuration with new interior finishes
- Sit-Stand powered cubicles in place and wired available with lease of space
- Server room has dedicated 24/7 HVAC
- Space has direct access from parking lot
- Ample parking
- Monument and entry door signage available
- Building has fiber connection
- Direct access to HWY 880