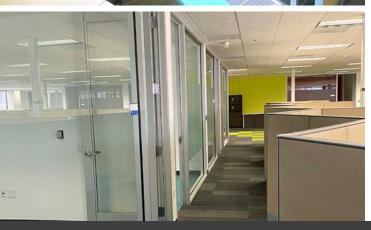

## **PROJECT HIGHLIGHTS**

- High Image Office / R&D Unit with Extensive Glass Line
- 100% office configuration with new interior finishes
- Sit-Stand powered cubicles in place and wired available with lease of space
- Server room has dedicated 24/7 HVAC
- Space has direct access from parking lot
- Ample parking
- Monument and entry door signage available
- Building has fiber connection
- Direct access to HWY 880