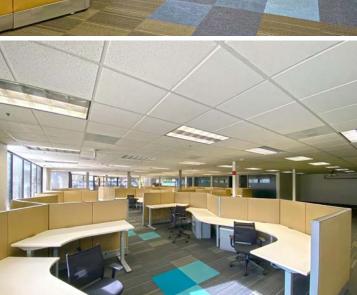

## **PROJECT HIGHLIGHTS**

- High Image Office / R&D Unit with Extensive Glass Line
- 100% office configuration with new interior finishes
- Sit-Stand powered cubicles in place and wired available with lease of space
- Server room has dedicated 24/7 HVAC
- Space has direct access from parking lot
- Ample parking
- Monument and entry door signage available
- Building has fiber connection
- Direct access to HWY 880