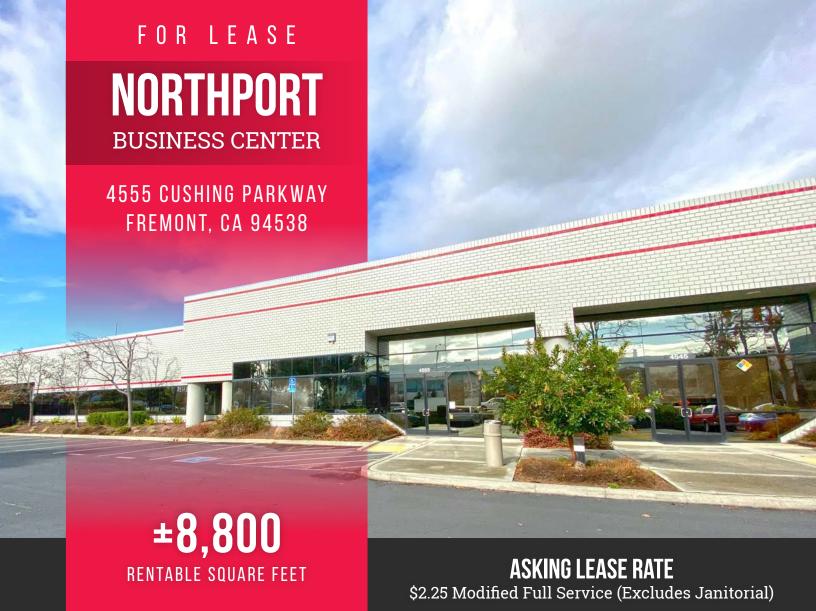

## **PROJECT HIGHLIGHTS**

- High Image Office / R&D Unit with Extensive Glass Line
- 100% office configuration with new interior finishes
- Sit-Stand powered cubicles in place and wired available with lease of space
- Server room has dedicated 24/7 HVAC
- Space has direct access from parking lot
- Ample parking
- Monument and entry door signage available
- Building has fiber connection
- Direct access to HWY 880