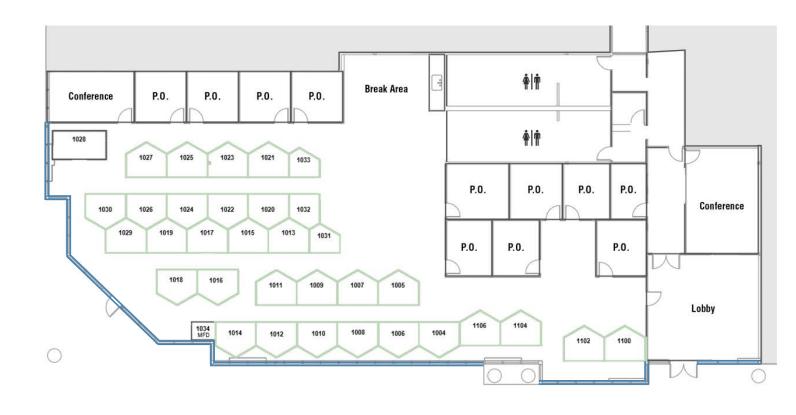

## **PROJECT HIGHLIGHTS**

- High Image Office / R&D Unit with Extensive Glass Line
- 100% office configuration with new interior finishes
- Sit-Stand powered cubicles in place and wired available with lease of space
- Server room has dedicated 24/7 HVAC
- Space has direct access from parking lot
- Ample parking
- Monument and entry door signage available
- Building has fiber connection
- Direct access to HWY 880











## **FLOOR PLAN**



Window Line

Cubicles







## **NORTHPORT**

**BUSINESS CENTER** 













CURTIS STAHLE 510.300.0222 cstahle@ngkf.com CA RE License #1955258 RICH HOYT 925.460.9292 rhoyt@ngkf.com CA RE License #01470213

The distributor of this communication is performing acts for which a real estate license is required. The information contained herein has been obtained from sources deemed reliable but has not been verified and no guarantee, warranty or representation, either express or implied, is made with respect to such information. Terms of sale or lease and availability are subject to change or withdrawal without notice.