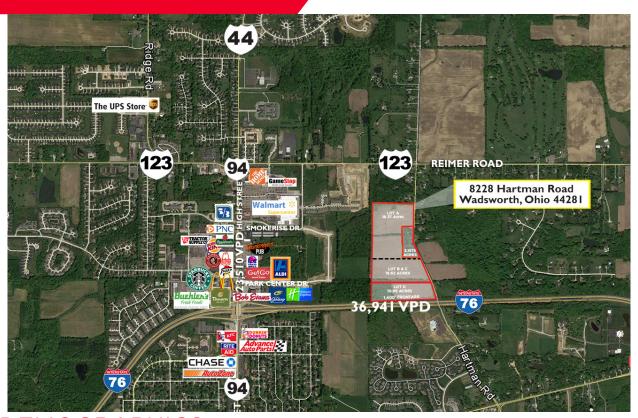

## LOCATION MAP & DEMOGRAPHICS

### **DEMOGRAPHICS**

| Population           |            |  |  |
|----------------------|------------|--|--|
| 1 Mile               | 4,268      |  |  |
| 3 Miles              | 24,895     |  |  |
| 5 Miles              | 43,304     |  |  |
| Average HH Income    |            |  |  |
| 1 Mile               | \$99,317   |  |  |
| 3 Miles              | \$91,508   |  |  |
| 5 Miles              | \$97,946   |  |  |
| Traffic Count        |            |  |  |
| I-76 and High Street | 36,941 VPD |  |  |
| High & Park Centre   | 23,510 VPD |  |  |
|                      |            |  |  |

### TRAFFIC

Hartman & I-76 - 36,941 vehicles per day

NANCI V. FERRANTE, MCR

Senior Vice President 216.525.1496

nferrante@crescorealestate.com

**SHAWN FORTNER** 

Sales Associate 216.525.1497

sfortner@crescorealestate.com