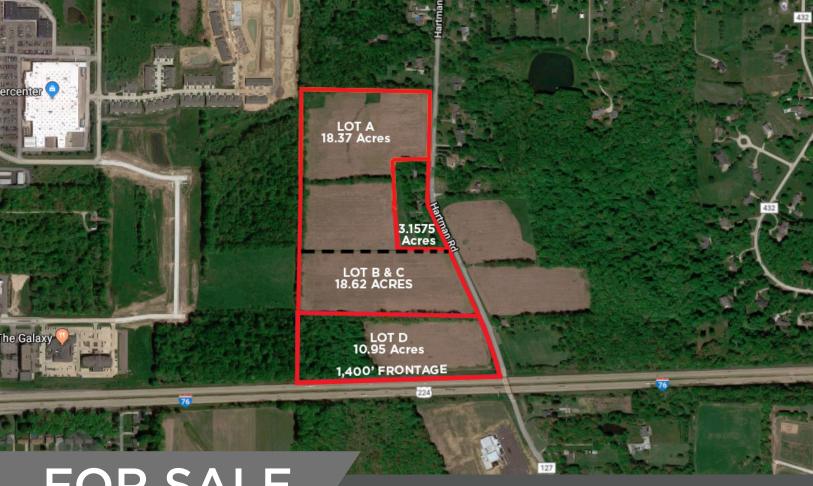

### **HIGHLIGHTS**

- Mixed use development of 51 acres
- The southern portion of the property along Park Center Drive has highway visibility
- New roads were completed in late 2016 connecting Smoke Rise Drive and Park Center Drive providing great access from Route 94 (High Street) and the WalMart development to the north

## 8228 Hartman Road Wadsworth, Ohio 44281