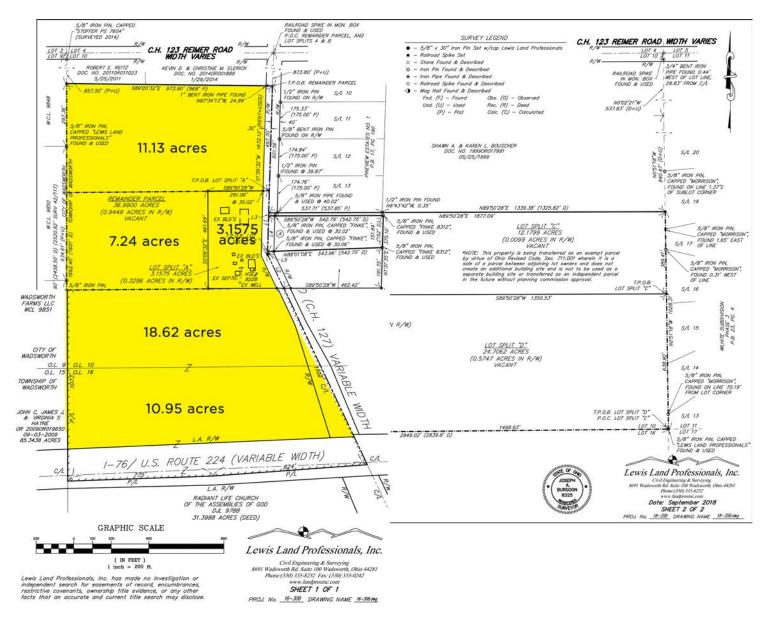

| \$78,942   |
| Median Income   | \$76,039   | \$66,058   | \$65,438   |

### TRAFFIC

Hartman & I-76 - 36,941 vehicles per day

NANCI V. FERRANTE, MCR

Senior Vice President 216.525.1496

nferrante@crescorealestate.com

**SHAWN FORTNER** 

Sales Associate 216.525.1497

sfortner@crescorealestate.com





3 Summit Park Drive, Suite 200, Cleveland, Ohio 44131 • 216.520.1200 p 216.520.1828 f • crescorealestate.com

## 8228 Hartman Road Wadsworth, Ohio 44281



### NANCI V. FERRANTE, MCR

Senior Vice President 216.525.1496 nferrante@crescorealestate.com

### **SHAWN FORTNER**

Sales Associate 216.525.1497 sfortner@crescorealestate.com





3 Summit Park Drive, Suite 200, Cleveland, Ohio 44131 • 216.520.1200 p 216.520.1828 f • crescorealestate.com

### 8228 Hartman Road Wadsworth, Ohio 44281



#### NANCI V. FERRANTE, MCR

Senior Vice President 216.525.1496

nferrante@crescorealestate.com

### **SHAWN FORTNER**

Sales Associate 216.525.1497 sfortner@crescorealestate.com





3 Summit Park Drive, Suite 200, Cleveland, Ohio 44131 • 216.520.1200 p 216.520.1828 f • crescorealestate.com