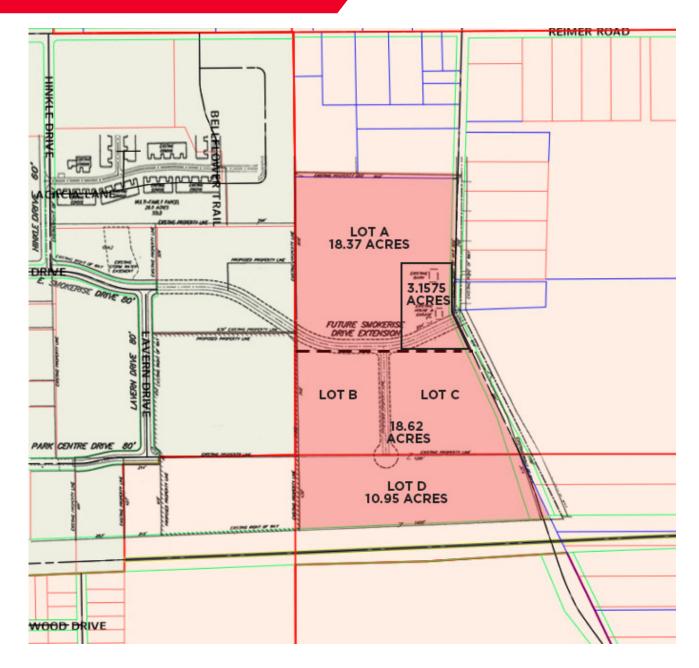

### **HIGHLIGHTS**

- Mixed use development of 51 acres
- The southern portion of the property along Park Center Drive has highway visibility
- New roads were completed in late 2016 connecting Smoke Rise Drive and Park Center Drive providing great access from Route 94 (High Street) and the WalMart development to the north

## 8228 Hartman Road Wadsworth, Ohio 44281