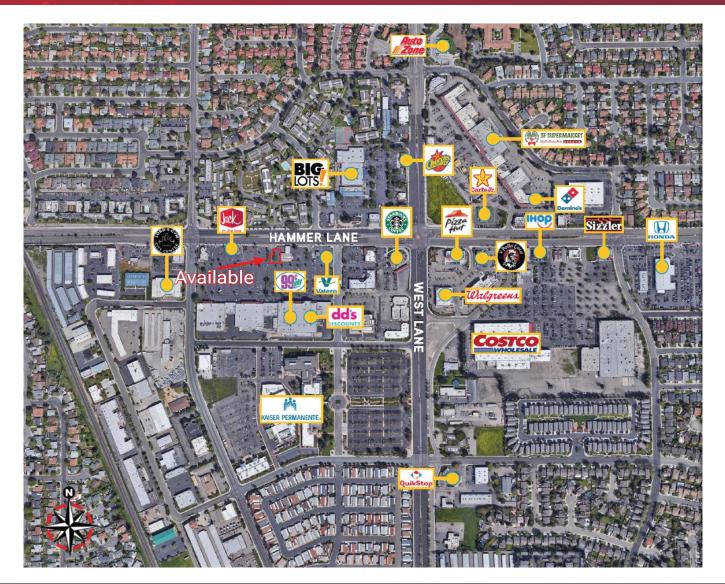

## Hammertown Shopping Center

1108 E. Hammer Lane, Stockton, CA 95210

## 4,150 SF Available Freestanding Pad

Parcel Size: ±32,186 SF

#### Features:

- Freestanding pad with drive-thru
- Near one of Stockton's most heavily trafficked intersections with over 73,000 cars per day
- Excellent exposure, access and parking
- Busy Community Center featuring both national and local tenants
- Lease Rate: Please Call Broker