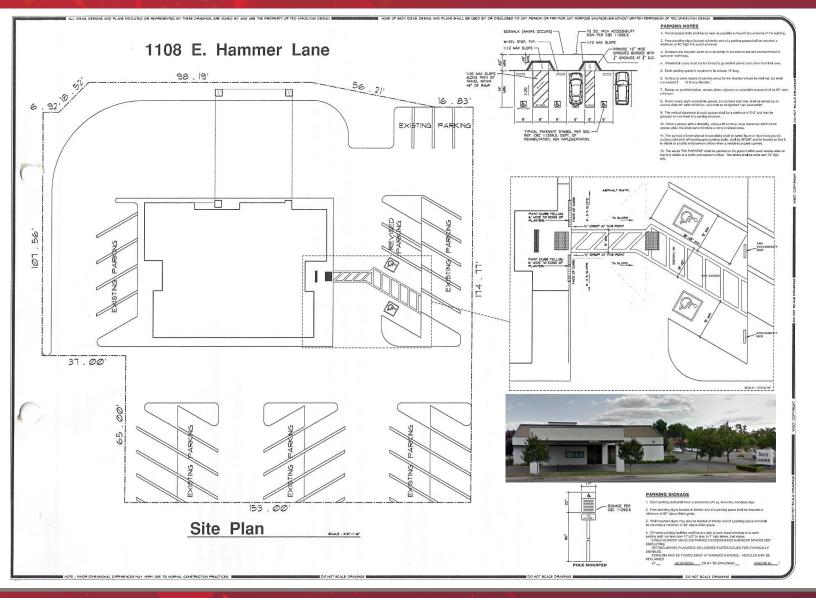

## 4,150 SF Available Freestanding Pad

Parcel Size: ±32,186 SF

### 4,150 SF Available - Freestanding Pad (Parcel Size: ±32,186 SF)