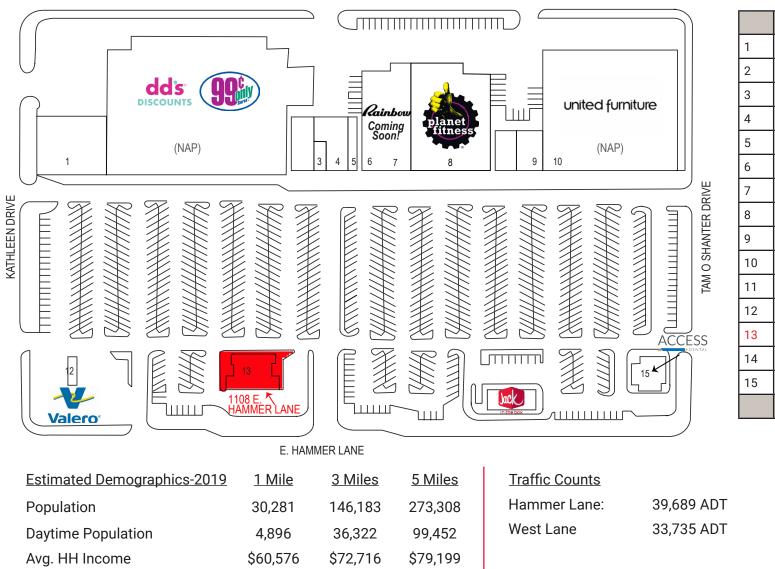

### 4,150 SF Available - Freestanding Pad (Parcel Size: ±32,186 SF)

## FOR LEASE

00 57

1108 E. Hammer Lane, Stockton, CA 95210

Newmark Knight Frank

|    | Tenant                  | SQ. FT. |
|----|-------------------------|---------|
| 1  | Party Guys              | 10,063  |
| 2  | 99 Cents Only (NAP)/DDs | 66,453  |
| 3  | Beauty Supply           | 3,600   |
| 4  | Dori's Hair             | 650     |
| 5  | Casa Flores             | 3,590   |
| 6  | Allure Nail             | 1,686   |
| 7  | Rainbow - Coming Soon!  | 14,248  |
| 8  | Planet Fitness          | 20,656  |
| 9  | Launderland             | 2,450   |
| 10 | Nhu Y Market            | 2,800   |
| 11 | United Furniture (NAP)  | 40,000  |
| 12 | Valero                  | 5,000   |
| 13 | AVAILABLE               | 4,150   |
| 14 | Jack-in-the-Box         | 5,000   |
| 15 | Access Dental           | 5,000   |
|    | Total:                  | 186,475 |

| Estimated Demographics-2019 | <u>1 Mile</u> | <u>3 Miles</u> | <u>5 Miles</u> | Traffic Counts |
|-----------------------------|---------------|----------------|----------------|----------------|
| Population                  | 30,281        | 146,183        | 273,308        | Hammer Lane    |
| Daytime Population          | 4,896         | 36,322         | 99,452         | West Lane      |
| Avg. HH Income              | \$60,576      | \$72,716       | \$79,199       |                |