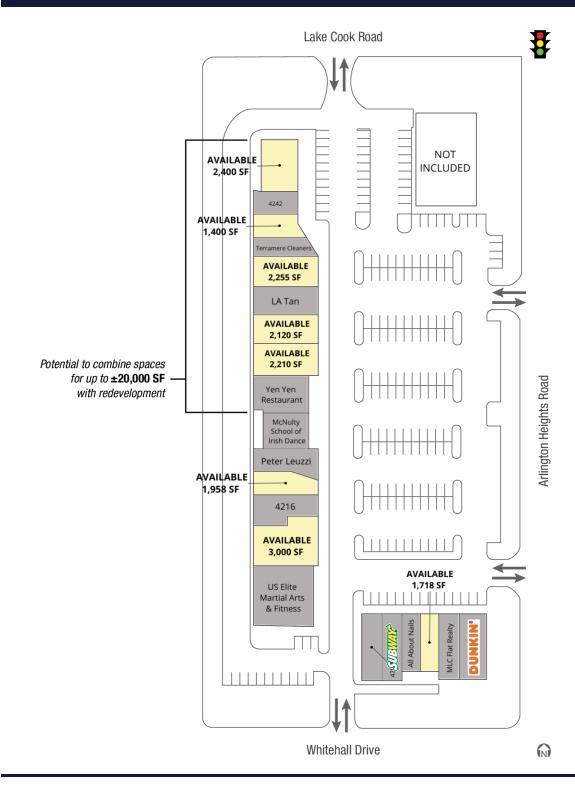

## For Lease

Retail Property

- ±1,400 SF to ±3,000 SF available
- Potential to combine spaces for up to ±20,000 SF with redevelopment
- In a densely populated neighborhood with great demographics
- High traffic counts 36,600 vehicles per day on Lake Cook Road and 18,500 vehicles per day on Arlington Heights Road
- Drive-thru potential on end cap

4204-4244 N. Arlington Heights Road, Arlington Heights, IL | 60006

**Retail Property** 