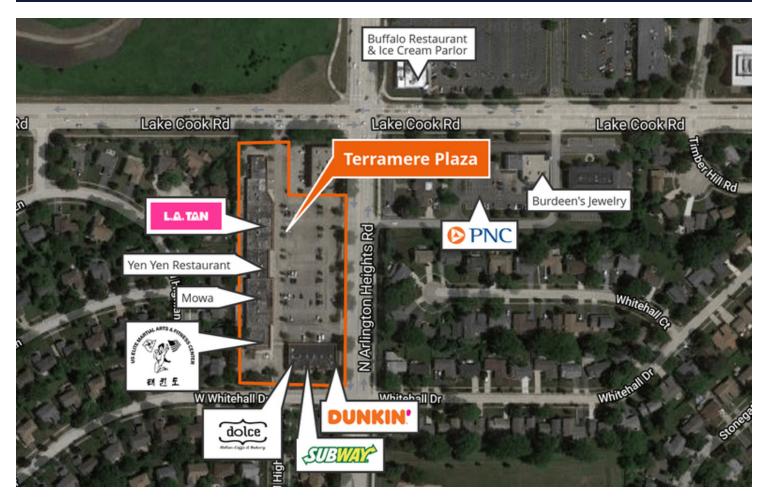

# Terramere Plaza

4204-4244 N. Arlington Heights Road, Arlington Heights, IL | 60006

## For Lease

Retail Property

- ±1,400 SF to ±3,000 SF available
- Potential to combine spaces for up to ±20,000 SF with redevelopment
- In a densely populated neighborhood with great demographics
- High traffic counts 36,600 vehicles per day on Lake Cook Road and 18,500 vehicles per day on Arlington Heights Road
- Drive-thru potential on end cap