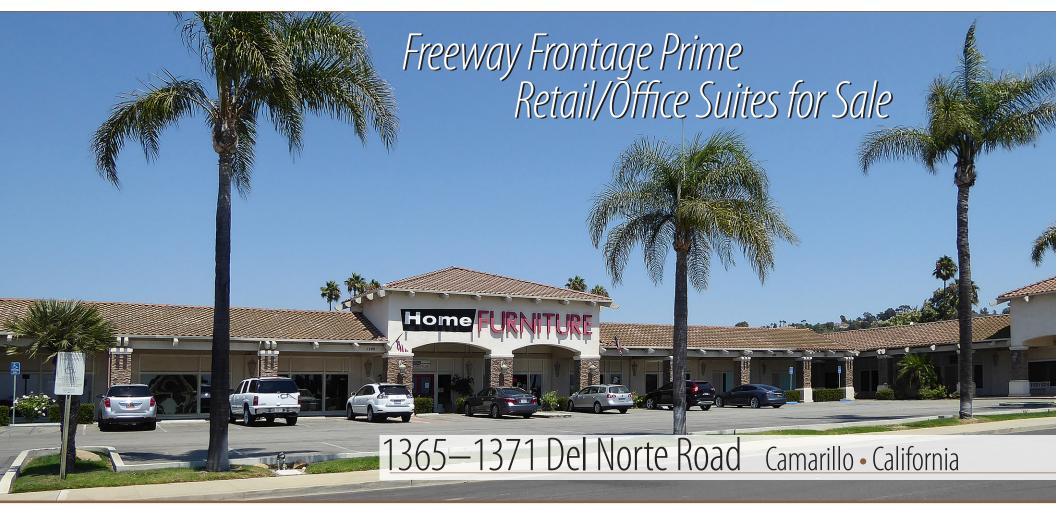

## <u>1365—1371 Del Norte Road</u> Camarillo • California

## \$ 3,250,000 [5.5% cap rate]

- 11,734 sf Prime Freeway Visible Retail/Office Bldg
- Existing Tenancy: Suite 1367 Leased to 05.31.24
  + Suite 1365 Leased to 09.30.22
- Potential Upside on Lease Rate @ Renewal
- Lot Size 11,884 sf | APN# 148-0-020-225
- Common Parking + Condo Association
- Major Building Signage/Freeway Visible
- Abundant Parking/Ratio>3/1,000 sf
- Desirable location off Central Avenue and 101 Fwy

Close to Camarillo's Premium Outlet Shopping Malls, the new Springville Planned Community and Retail Center, California State University Channel Islands [CSUCI], Pt. Magu Naval Base, Camarillo Airport + More