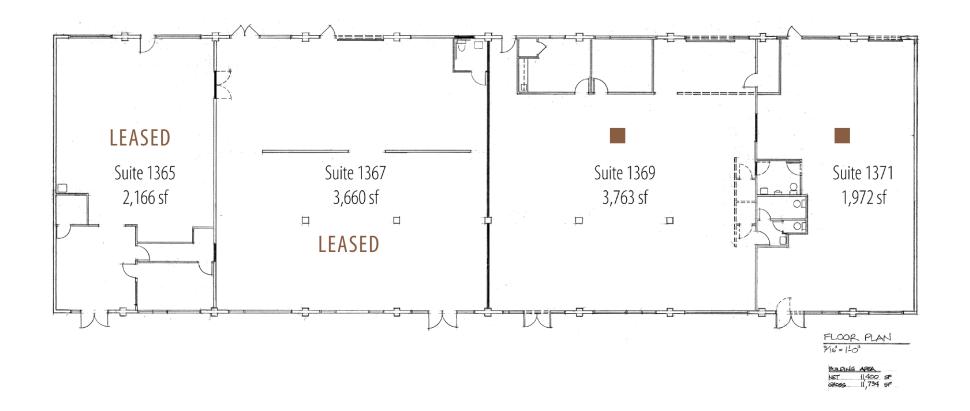

## <u>1365–1371 Del Norte Road</u>

 $\blacksquare$  > AVAII ABI F

Real Estate Investments Property Management Real Estate Investments Property Management Telephone | 805.653.6794 Facsimile | 805.653.6795 License | 01213236 Web | www.beckergrp.com The information above has been obtained from sources believed reliable. While we do not doubt it's accuracy, we have not verified it and make no quarantee, warranty or representation about it. It is your responsibility to independently confirm it's accuracy and completeness. Any projections, opinions, assumption or estimates used are for example only and do not represent the current or future performance of the property. The value of this transaction to you depends on tax and other factors which should be evaluated by your tax, financial and legal advisors. You and your advisors should conduct a careful independent investigation of the property to determine to your satisfaction the stability of the property for your needs.

## \$ 3,250,000 [5.5% cap rate]

- 11,734 sf Prime Freeway Visible Retail/Office Bldg
- Existing Tenancy: Suite 1367 Leased to 05.31.24
  + Suite 1365 Leased to 09.30.22
- Potential Upside on Lease Rate @ Renewal
- Lot Size 11,884 sf | APN# 148-0-020-225
- Common Parking + Condo Association
- Major Building Signage/Freeway Visible
- Abundant Parking/Ratio>3/1,000 sf
- Desirable location off Central Avenue and 101 Fwy

## General Information

| Description      | 11,734 Sq. Ft. Retail   Office |
|------------------|--------------------------------|
| Selling Price    | \$ 3,250,000   \$ 277 psf      |
| Land Area        | 11,884 Sq. Ft.                 |
| Year Constructed | 1971                           |
| Parking          | 03/1,000 sf                    |
| Occupancy %      | 50%                            |