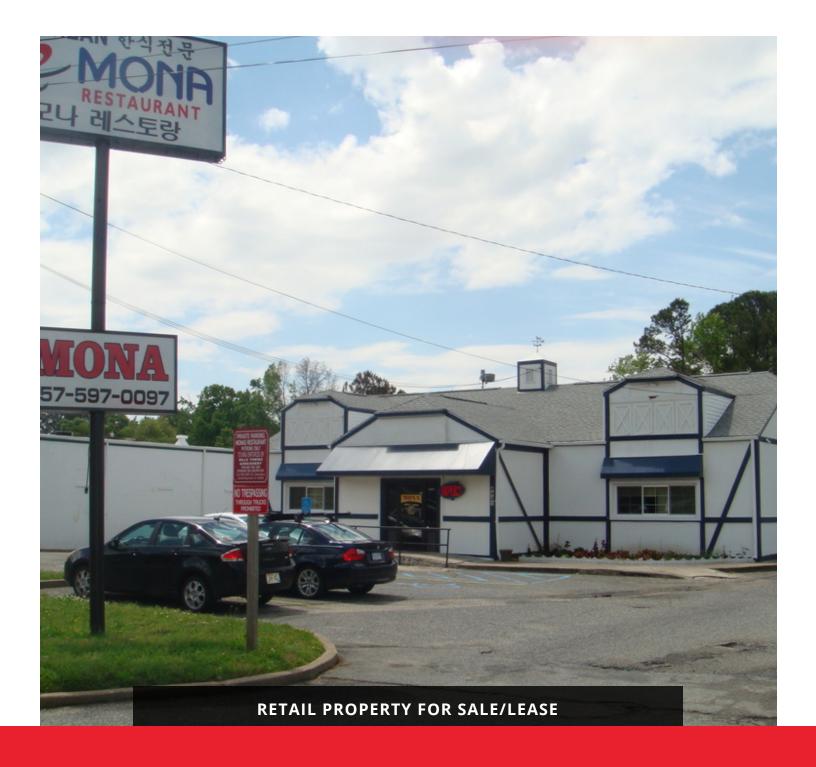

#### **PROPERTY OVERVIEW**

Freestanding restaurant building located in the heart of mid-town Newport News.

#### **OFFERING SUMMARY**

Lease Rate: Negotiable

Sale Price: Subject to Offer

**Lot Size:** 0.83 Acres

Year Built: 1971

**Building Size:** 3,054 SF

Zoning: C-2