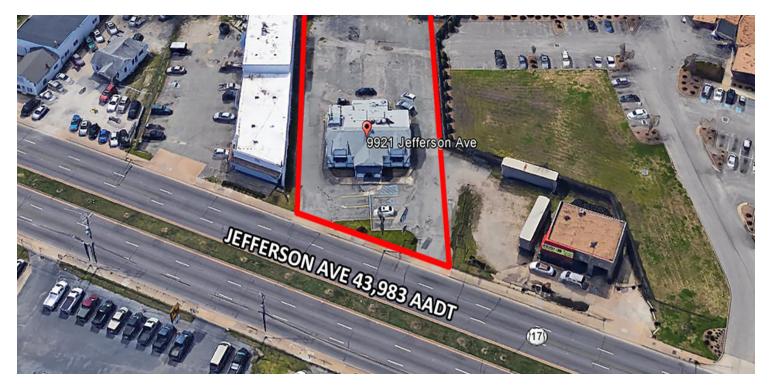

#### **OFFERING SUMMARY**

Lease Rate: Negotiable

Sale Price: Subject to Offer

**Lot Size:** 0.83 Acres

Year Built: 1971

**Building Size:** 3,054 SF

Zoning: C-2

#### **PROPERTY HIGHLIGHTS**

- Easy access to James River Bridge and I-64
- Located in close proximity to Midtown Community Center and NNPD

| DEMOGRAPHICS       | 1 Mile   | 3 Miles  | 5 Miles  |
|--------------------|----------|----------|----------|
| Total Households:  | 3,492    | 24,192   | 60,275   |
| Total Population:  | 8,464    | 58,155   | 147,446  |
| Average HH Income: | \$54,379 | \$56,977 | \$55,106 |