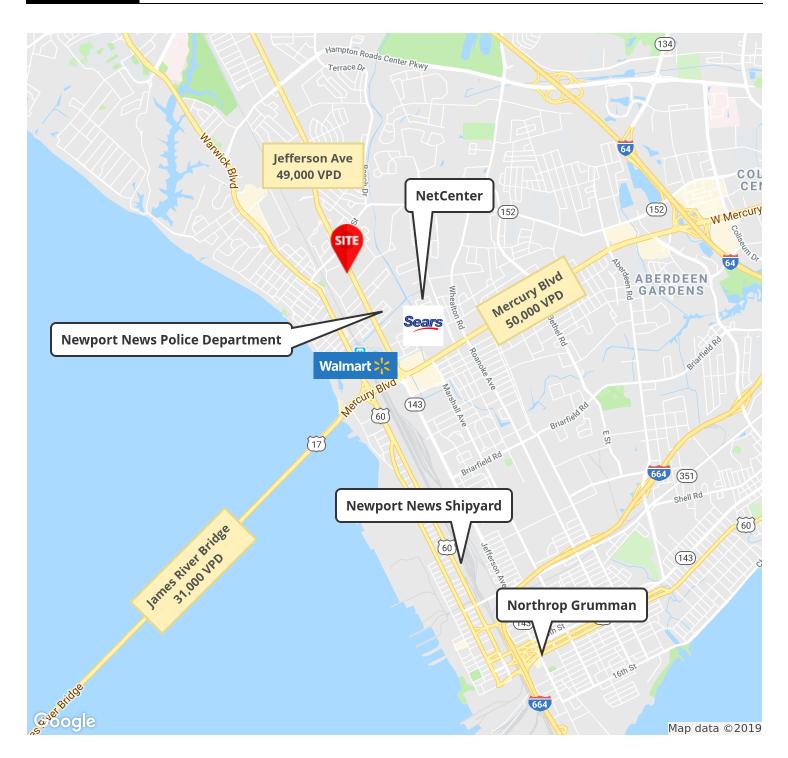

#### **PROPERTY HIGHLIGHTS**

- Easy access to James River Bridge and I-64
- Located in close proximity to Midtown Community Center and NNPD

| DEMOGRAPHICS       | 1 Mile   | 3 Miles  | 5 Miles  |
|--------------------|----------|----------|----------|
| Total Households:  | 3,492    | 24,192   | 60,275   |
| Total Population:  | 8,464    | 58,155   | 147,446  |
| Average HH Income: | \$54,379 | \$56,977 | \$55,106 |

### LOCAL AREA

DIVARIS REAL ESTATE INC // 4525 MAIN STREET, SUITE 900, VIRGINIA BEACH, VA 23462 // DIVARIS.COM

LOCAL AREA // 3

Aeri Jai Senior Associate Broker 757.333.4333 Aeri.jai@divaris.com

The information contained herein should be considered confidential and remains the sole property of Divaris Real Estate, Inc. at all times. Although every effort has been made to ensure accuracy, no liability will be accepted for any errors or omissions. Disclosure of any information contained herein is prohibited except with the express written permission of Divaris Real Estate, Inc.