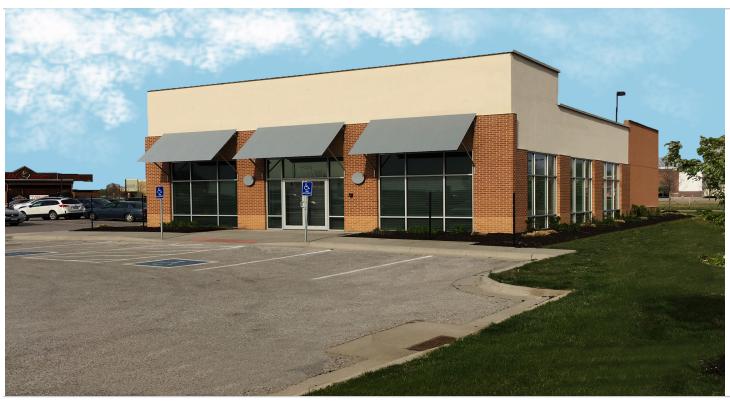

# FREE STANDING RETAIL BUILDING FOR SALE: COUNCIL BLUFFS, IOWA

### **PROPERTY INFORMATION**

- Fantastic opportunity for an owner-occupant in this free-standing retail building conveniently located in the Marketplace Shopping Center along South 24th Street just off I-80 in Council Bluffs, Iowa.
- Anchors include Shopko and J.C. Penney. Other neighboring businesses include DEB Clothing Boutique, Petco, Shoe Carnival, Texas Roadhouse, Culvers, and just across the interstate from The Plaza, Bass Pro Shops, and many other thriving office, retail, and dining establishments.
- Situated near Harvey's Recreation Complex, within two miles of the Henry Doorly Zoo and Aquarium, the Lozier IMAX Theater, and the Rosenblatt Baseball Stadium.
- Concrete foundation, wood framing, rubber membrane roof, suspended ceiling, carpet over concrete flooring, EIFS exterior.
- 7,700 SF of paved parking for a parking ratio of 1:117.