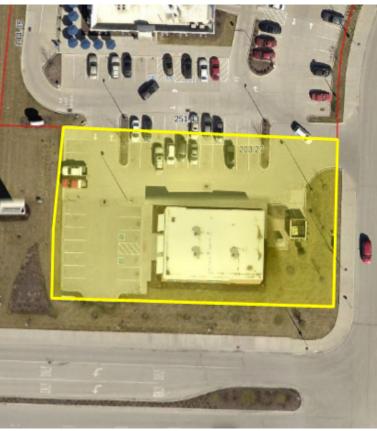

### **PROPERTY INFORMATION**

- Fantastic opportunity for an owner-occupant in this free-standing retail building conveniently located in the Marketplace Shopping Center along South 24th Street just off I-80 in Council Bluffs, Iowa.
- Anchors include Shopko and J.C. Penney. Other neighboring businesses include DEB Clothing Boutique, Petco, Shoe Carnival, Texas Roadhouse, Culvers, and just across the interstate from The Plaza, Bass Pro Shops, and many other thriving office, retail, and dining establishments.
- Situated near Harvey's Recreation Complex, within two miles of the Henry Doorly Zoo and Aquarium, the Lozier IMAX Theater, and the Rosenblatt Baseball Stadium.
- Concrete foundation, wood framing, rubber membrane roof, suspended ceiling, carpet over concrete flooring, EIFS exterior.
- 7,700 SF of paved parking for a parking ratio of 1:117.

### 3265 S 24th Street Council Bluffs, IA 51501

This building was constructed in 2009 and is approximately 72 feet deep and 23 feet wide, with men's and women's restrooms. The site has 30 parking spaces, including handicap parking. Land text is 23,747 square feet. Building has 115 feet of frontage; 115 feet rear; 203 feet on side 1, and 210 feet on side 2.