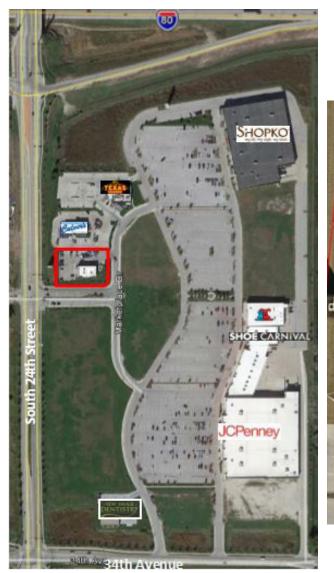

### **PROPERTY INFORMATION**

- Fantastic opportunity for an owner-occupant in this free-standing retail building conveniently located in the Marketplace Shopping Center along South 24th Street just off I-80 in Council Bluffs, Iowa.
- Anchors include Shopko and J.C. Penney. Other neighboring businesses include DEB Clothing Boutique, Petco, Shoe Carnival, Texas Roadhouse, Culvers, and just across the interstate from The Plaza, Bass Pro Shops, and many other thriving office, retail, and dining establishments.
- Situated near Harvey's Recreation Complex, within two miles of the Henry Doorly Zoo and Aquarium, the Lozier IMAX Theater, and the Rosenblatt Baseball Stadium.
- Concrete foundation, wood framing, rubber membrane roof, suspended ceiling, carpet over concrete flooring, EIFS exterior.
- 7,700 SF of paved parking for a parking ratio of 1:117.

### 3265 S 24th Street Council Bluffs, IA 51501

**AERIAL** 

REAL ESTATE DEVELOPMENT | BROKERAGE | INVESTMENT MANAGEMENT | COMMERCIAL CONSTRUCTION | ENGINEERING | ARCHITECTURE

For more information, please contact: