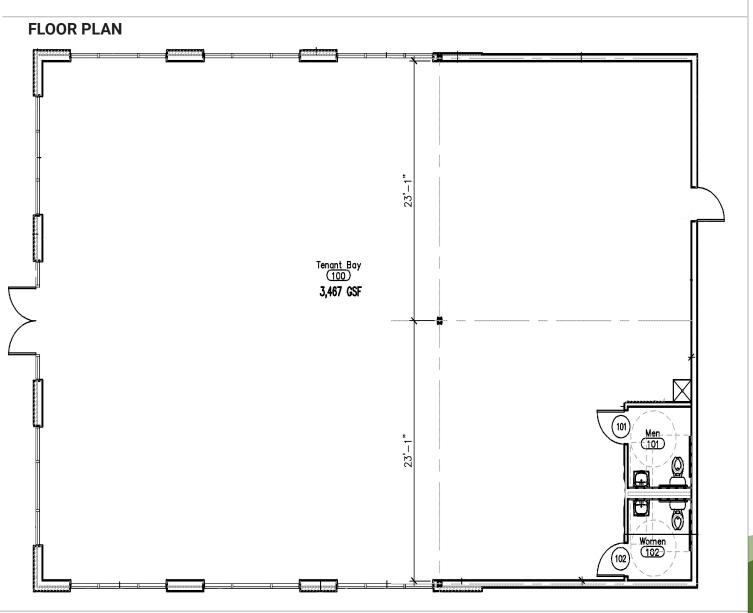

### 3265 S 24th Street Council Bluffs, IA 51501

This building was constructed in 2009 and is approximately 72 feet deep and 23 feet wide, with men's and women's restrooms. The site has 30 parking spaces, including handicap parking. Land text is 23,747 square feet. Building has 115 feet of frontage; 115 feet rear; 203 feet on side 1, and 210 feet on side 2.