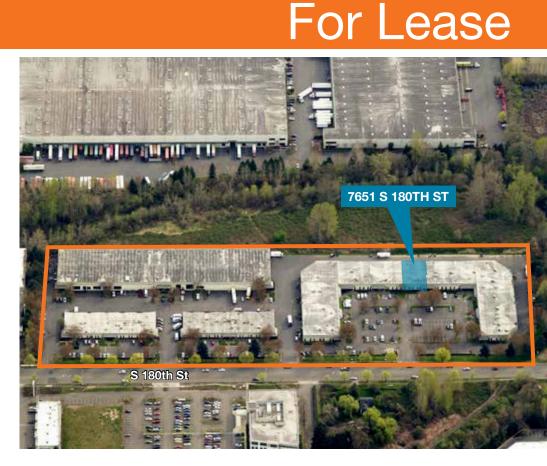

# Springbrook Business Park

7651 S 180th St Kent, WA

#### Features

| 6,092 SF with 1,778 SF of office                                                 |
|----------------------------------------------------------------------------------|
| 1 DH doors / 1 GL doors                                                          |
| Available with 60 days notice                                                    |
| High image flex park located on<br>the tri-border of Kent, Tukwila<br>and Renton |
| Exposure to S 180th Street                                                       |
| 0.5 miles from IKEA                                                              |