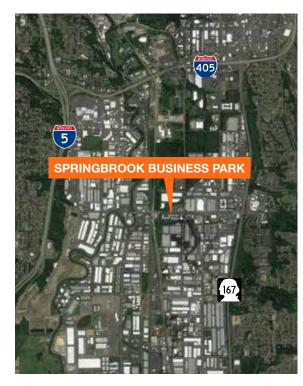

# Springbrook Business Park

7651 S 180th St Kent, WA

#### Features

| 6,092 SF with 1,778 SF of office                                                 |
|----------------------------------------------------------------------------------|
| 1 DH doors / 1 GL doors                                                          |
| Available with 60 days notice                                                    |
| High image flex park located on<br>the tri-border of Kent, Tukwila<br>and Renton |
| Exposure to S 180th Street                                                       |
| 0.5 miles from IKEA                                                              |