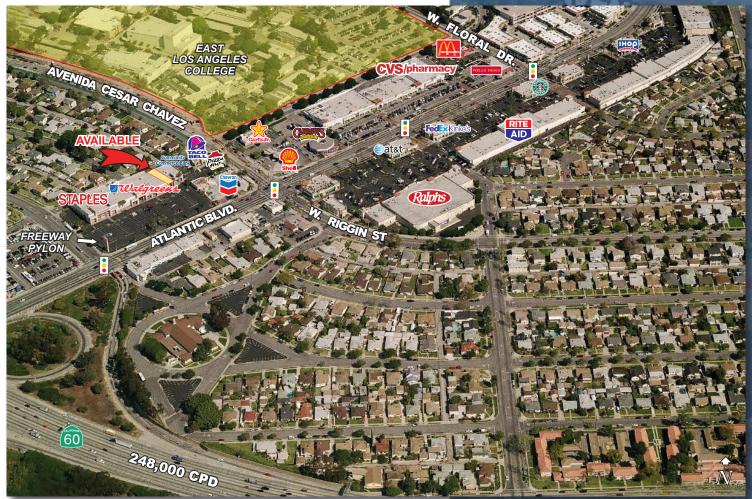

## 60 FREEWAY AND ATLANTIC BLVD., MONTEREY PARK, CA

- Only 6 miles east of Downtown LA, Monterey Park Village is strategically located directly adjacent to the Atlantic Boulevard interchange at the 60 (Pomona) Freeway.
- With a freeway-visible pylon sign, this high-traffic and high-visibility location benefits from traffic counts on Atlantic Blvd. of 37,000 cars ADT per day and on the 60 Freeway of 248,000 cars per day ADT\*
- 289,000 people with an annual average household income of approximately \$72,630 in the immediate trade area (3 Mile Radius)\*
- Located adjacent to East Los Angeles College, which enjoys an enrollment of approximately 36,000 students, offering day and night classes, and is in session year round.
- Co-tenants include Walgreens, Staples, Taco Bell / Pizza Hut, and Community Commerce Bank.

### **Local Aerial**

For Leasing Information, Contact:

13191 Crossroads Pkwy. North, Sixth Floor City of Industry, CA 91746 www.majesticrealty.com Thomas H. Cozzolino R.E. License 01248805 (CA) (562) 948-4311