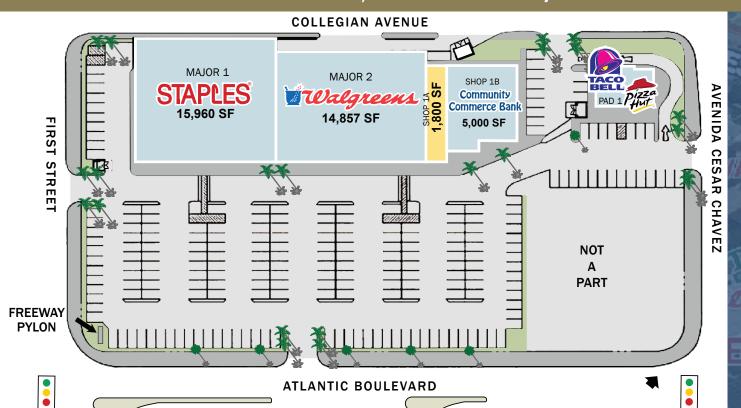

## 60 FREEWAY AND ATLANTIC BLVD., MONTEREY PARK, CA

- Only 6 miles east of Downtown LA, Monterey Park Village is strategically located directly adjacent to the Atlantic Boulevard interchange at the 60 (Pomona) Freeway.
- With a freeway-visible pylon sign, this high-traffic and high-visibility location benefits from traffic counts on Atlantic Blvd. of 37,000 cars ADT per day and on the 60 Freeway of 248,000 cars per day ADT\*
- 289,000 people with an annual average household income of approximately \$72,630 in the immediate trade area (3 Mile Radius)\*
- Located adjacent to East Los Angeles College, which enjoys an enrollment of approximately 36,000 students, offering day and night classes, and is in session year round.
- Co-tenants include Walgreens, Staples, Taco Bell / Pizza Hut, and Community Commerce Bank.

## GENERAL INFORMATION

LOCATION:

NWC of Atlantic Blvd. & Avenida Cesar Chavez

AVAILABLE:

95% Leased

TOTAL SHOPPING CENTER GLA:

 $\pm 40,000$  Square Feet

**PARKING RATIO:** 

5.6/1000

TRAFFIC COUNTS CARS PER DAY:

CA-60 at Atlantic Blvd. - 248,000

Atlantic Blvd. at Cesar Chavez - 37,000