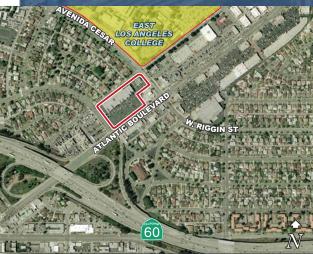

## 60 FREEWAY AND ATLANTIC BLVD., MONTEREY PARK, CA

- Only 6 miles east of Downtown LA, Monterey Park Village is strategically located directly adjacent to the Atlantic Boulevard interchange at the 60 (Pomona) Freeway.
- With a freeway-visible pylon sign, this high-traffic and high-visibility location benefits from traffic counts on Atlantic Blvd. of 37,000 cars ADT per day and on the 60 Freeway of 248,000 cars per day ADT\*
- 289,000 people with an annual average household income of approximately \$72,630 in the immediate trade area (3 Mile Radius)\*
- Located adjacent to East Los Angeles College, which enjoys an enrollment of approximately 36,000 students, offering day and night classes, and is in session year round.
- Co-tenants include Walgreens, Staples, Taco Bell / Pizza Hut, and Community Commerce Bank.

## GENERAL INFORMATION

LOCATION:

NWC of Atlantic Blvd. & Avenida Cesar Chavez

AVAILABLE:

95% Leased

TOTAL SHOPPING CENTER GLA:

 $\pm 40,000$  Square Feet

**PARKING RATIO:** 