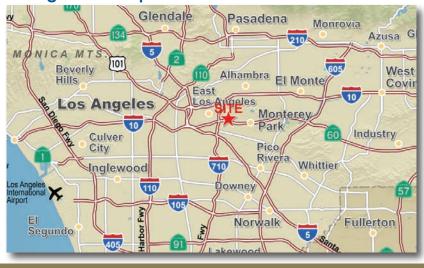

248,000

Atlantic Blvd. at Cesar Chavez - 37,000

#### **DEMOGRAPICS**

| DEMOGRAPICS             |          |          |          |
|-------------------------|----------|----------|----------|
| RADIUS                  | 1 MILE   | 3 MILE   | 5 MILE   |
| Estimated Population    | 31,605   | 289,806  | 751,441  |
| Average HH Income       | \$79,648 | \$72,633 | \$70,954 |
| Median HH Income        | \$60,241 | \$54,914 | \$53,676 |
| Source: SITES LISA 2018 |          |          |          |



For Leasing Information, Contact:

13191 Crossroads Pkwy. North, Sixth Floor City of Industry, CA 91746 www.majesticrealty.com Thomas H. Cozzolino R.E. License 01248805 (CA) (562) 948-4311 tcozzolino@majesticrealty.com



# 60 FREEWAY AND ATLANTIC BLVD., MONTEREY PARK, CA



## **Regional Map**



### **Local Aerial**





For Leasing Information, Contact:

13191 Crossroads Pkwy. North, Sixth Floor City of Industry, CA 91746 www.majesticrealty.com Thomas H. Cozzolino R.E. License 01248805 (CA) (562) 948-4311