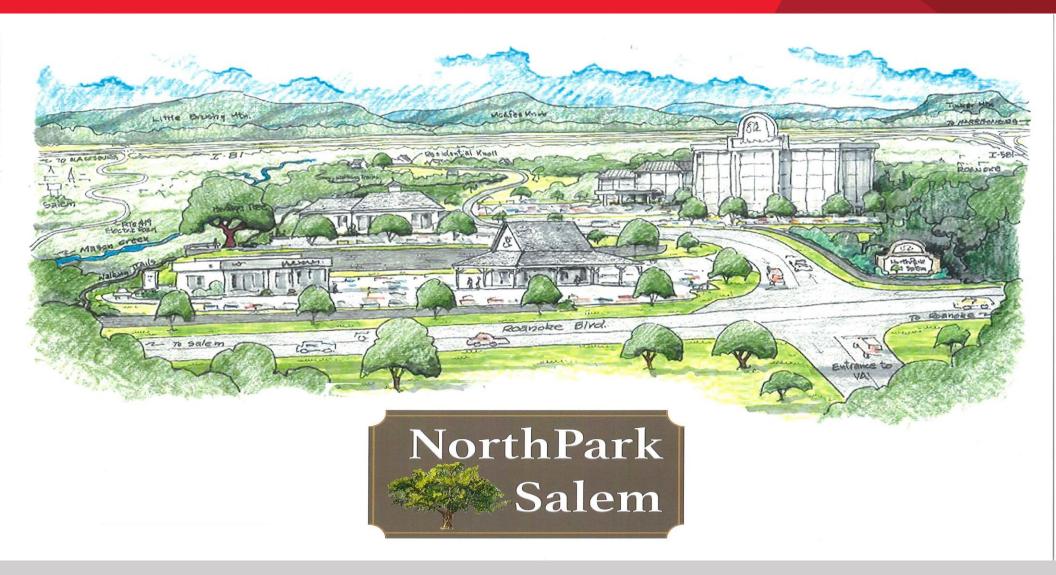

## NorthPark Salem, LLC

1800 Roanoke Boulevard | Salem, VA 24153

## **Property Features**

- A master-planned healthcare-oriented development lots on 40+ AC
- Across the street from Veterans Affairs Medical Center
- Veterans Affairs Medical Center is one of the largest VA hospitals in the country serving over 112,400 veterans
- · Panoramic views of Roanoke Valley
- Within five minutes of Lewis Gale Medical Facilities
- Solid financial backing
- Sale Price: Negotiable
- · Individual parcels for sale
- Utilities will be run beside road through the property
- Each commercial lot will be responsible for their own storm water plans