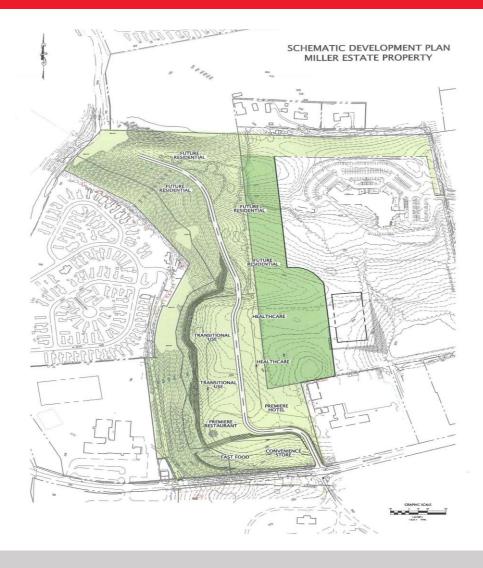

## **Property Features**

- A master-planned healthcare-oriented development lots on 40+ AC
- Across the street from Veterans Affairs Medical Center
- Veterans Affairs Medical Center is one of the largest VA hospitals in the country serving over 112,400 veterans
- · Panoramic views of Roanoke Valley
- Within five minutes of Lewis Gale Medical Facilities
- Solid financial backing
- Sale Price: Negotiable
- · Individual parcels for sale
- Utilities will be run beside road through the property
- Each commercial lot will be responsible for their own storm water plans