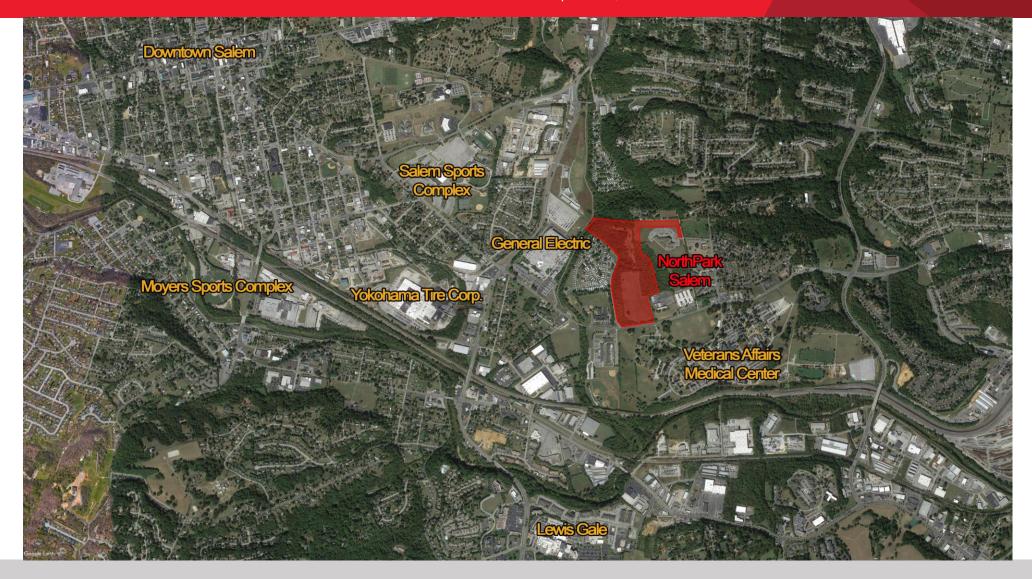

## **Property Features**

- A master-planned healthcare-oriented development lots on 40+ AC
- Across the street from Veterans Affairs Medical Center
- Veterans Affairs Medical Center is one of the largest VA hospitals in the country serving over 112,400 veterans
- · Panoramic views of Roanoke Valley
- Within five minutes of Lewis Gale Medical Facilities
- Solid financial backing
- Sale Price: Negotiable
- · Individual parcels for sale
- Utilities will be run beside road through the property
- Each commercial lot will be responsible for their own storm water plans