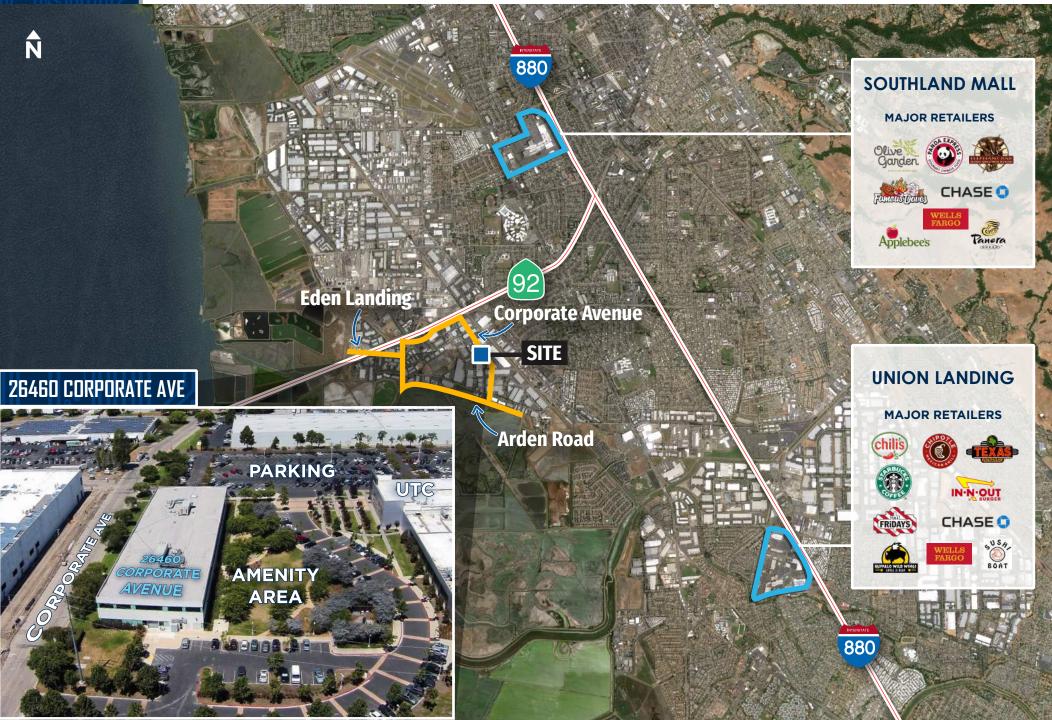

FLOOR

## **FEATURES**

- 10 Private Offices
- 3 Conference Rooms
- 5 Medical Device Laboratories
- Clean Room/ Gowning Area
- Break Room

±28,892 SF







FIRST FLOOR

Office

Lab

Common Area

Warehouse

# **Outdoor Amenitiy Area**







### **View Showing New Entrance Off Main Lobby**



### **View Showing New Conference Room and Lobby**



The distributor of this communication is performing acts for which a real estate license is required. The information contained herein has been obtained from sources deemed reliable but has not been verified and no guarantee, warranty or representation, either express or implied, is made with respect to such information. Terms of sale or lease and availability are subject to change or withdrawal without notice.



# **AERIAL - Nearby Amenities**