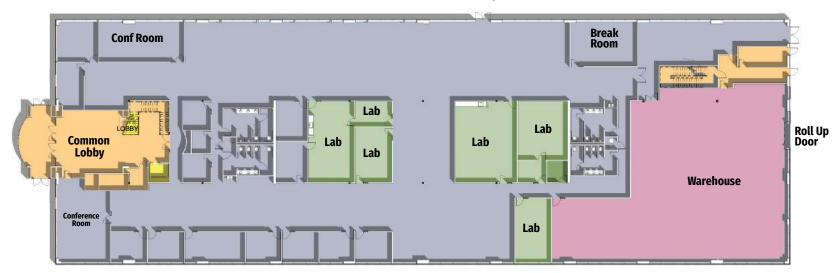

### **FIRST FLOOR**

Full Floor

±28,892 SF

# FIRST FLOOR

## **FEATURES**

- 10 Private Offices
- 3 Conference Rooms
- 5 Medical Device Laboratories
- Clean Room/ Gowning Area
- Break Room

±28,892 SF

FIRST FLOOR

Office

Lab

Common Area

Warehouse