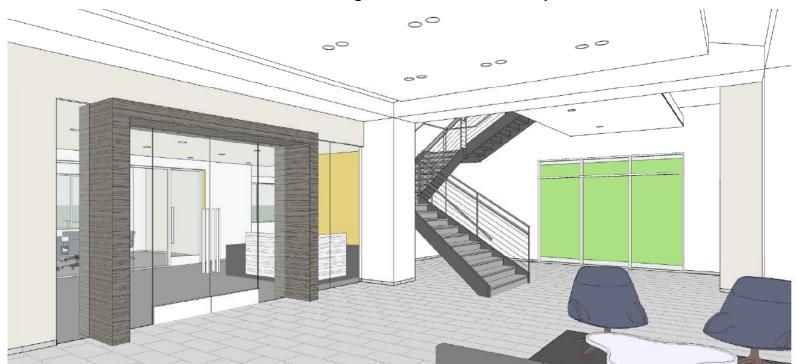

Dowd, SIOR

510.300.0223 | ddowd@ngkf.com CA RE License #01432679



# PROJECT HIGHLIGHTS

### **FIRST FLOOR**

Full Floor

±28,892 SF



### **FEATURES**

- · Class A Corporate Identity Building
- Dramatic 2-Story Lobby Entry
- Custom Office Buildout to Suit
- Central Bay Area location next to San Mateo Bridge
- On Site Cafeteria and Outdoor Landscape Amenity Area
- Heavy Infrastructure (Power, Data, HVAC)
  - Former Applied Materials Campus
- Expansion Potential
- Parking Ratio 4/1,000







# FIRST FLOOR

## **FEATURES**

- 10 Private Offices
- 3 Conference Rooms
- 5 Medical Device Laboratories
- Clean Room/ Gowning Area
- Break Room

±28,892 SF







FIRST FLOOR

Office

Lab

Common Area

Warehouse

# **Outdoor Amenitiy Area**







### **View Showing New Entrance Off Main Lobby**



### **View Showing New Conference Room and Lobby**



The distributor of this communication is performing acts for which a real estate license is required. The information contained herein has been obtained from sources deemed reliable but has not been verified and no guarantee, warranty or representation, either express or implied, is made with respect to such information. Terms of sale or lease and availability are subject to change or withdrawal without notice.



# **AERIAL - Nearby Amenities**