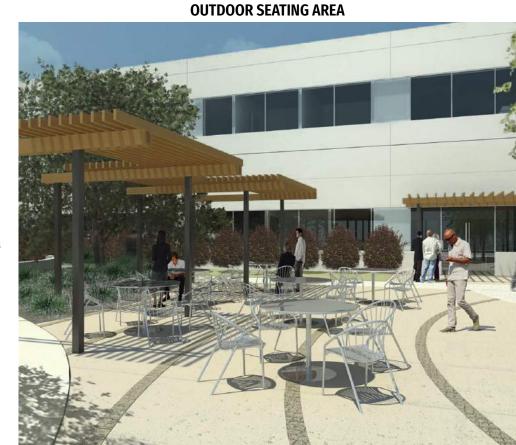

# CORPORATE RESEARCH CENTER Class A Office/R&D For Lease | ±28,892 SF



NEWMARK

Steve Kapp, SIOR

510.300.0213 | skapp@ngkf.com CA RE License #01069911 Dan Dowd, SIOR

510.300.0223 | ddowd@ngkf.com CA RE License #01432679



# PROJECT HIGHLIGHTS

### **FIRST FLOOR**

Full Floor

±28,892 SF



### **FEATURES**

- · Class A Corporate Identity Building
- Dramatic 2-Story Lobby Entry
- Custom Office Buildout to Suit
- Central Bay Area location next to San Mateo Bridge
- On Site Cafeteria and Outdoor Landscape Amenity Area
- Heavy Infrastructure (Power, Data, HVAC)
  - Former Applied Materials Campus
- Expansion Potential
- Parking Ratio 4/1,000







# FIRST FLOOR

## **FEATURES**

- 10 Private Offices
- 3 Conference Rooms
- 5 Medical Device Laboratories
- Clean Room/ Gowning Area
- Break Room

±28,892 SF







FIRST FLOOR

Office

Lab

Common Area

Warehouse

# **Outdoor Amenitiy Area**







### **View Showing New Entrance Off Main Lobby**



### **View Showing New Conference Room and Lobby**



The distributor of this communication is performing acts for which a real estate license is required. The information contained herein has been obtained from sources deemed reliable but has not been verified and no guarantee, warranty or representation, either express or implied, is made with respect to such information. Terms of sale or lease and availability are subject to change or withdrawal without notice.



# **AERIAL - Nearby