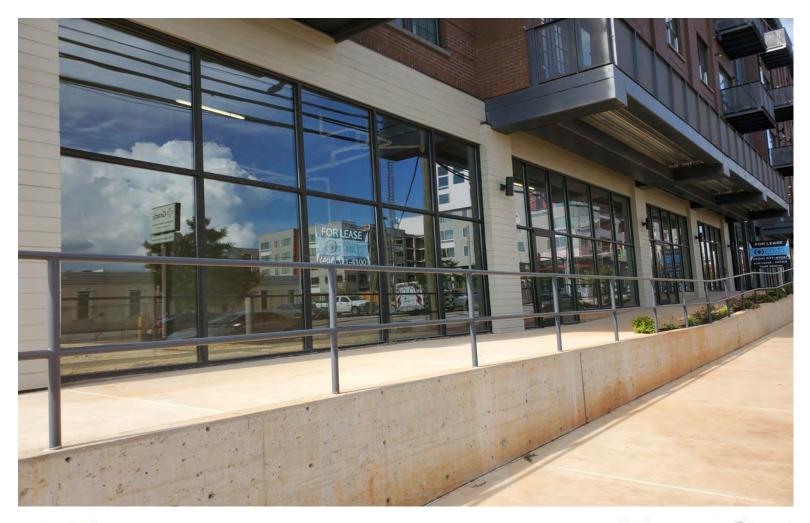

764 Memorial Drive Atlanta, GA 30316

**PROPERTY HIGHLIGHTS** 

- Ample Surface Parking
- Modern Glass Storefronts
- Excellent Signage Opportunities
- Busy Vehicular Corridor
- Utilities Separately Metered
- One Block from Eastside Beltline
- White Box Delivery
- HVAC Provided
- Elevator Access

## PRIME BELTLINE OFFICE SPACE

764 Memorial Drive, Atlanta, GA 30316

Located adjacent to the Beltline, **764 Memorial** Drive is a sought-after address featuring up to **6,600SF of office space**.

This **new urban lifestyle**, mixed-use development borders the popular neighborhoods of Cabbagetown, Grant Park and Reynoldstown. The area is home to young affluent professionals and families who frequent the many new restaurants, entertainment and shopping options. With high visibility along Memorial Drive and quick access to I-20 and I-75/85, 764 Memorial Drive is both a prominent and convenient site. The street level suites are perfect for professional firms, creative offices, medical/dental or consumer product retailers.