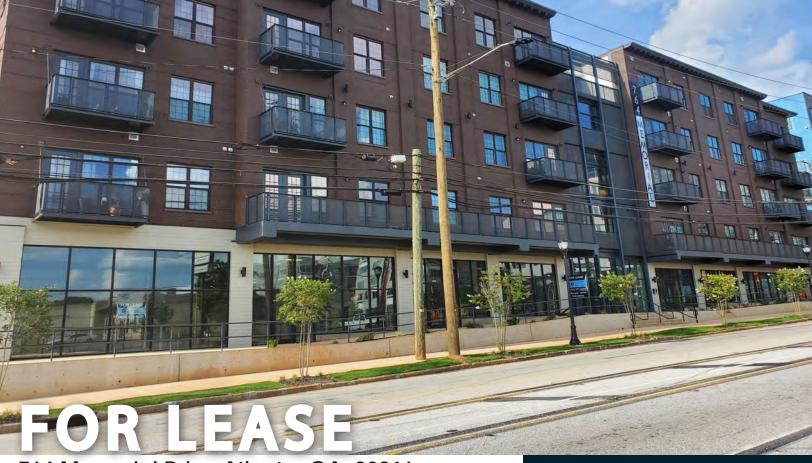

764 Memorial Drive Atlanta, GA 30316

**PROPERTY HIGHLIGHTS** 

- Ample Surface Parking
- Modern Glass Storefronts
- Excellent Signage Opportunities
- Busy Vehicular Corridor
- Utilities Separately Metered
- One Block from Eastside Beltline
- White Box Delivery
- HVAC Provided
- Elevator Access

Office Space
MIXED-USE DEVELOPMENT

2 Suites Remaining

Todd Semrau tsemrau@oakrep.com 404-371-4100 www.oakrep.com

## **FOR LEASE**

## PRIME BELTLINE OFFICE SPACE

764 Memorial Drive, Atlanta, GA 30316

Located adjacent to the Beltline, **764 Memorial** Drive is a sought-after address featuring up to **6,600SF of office space**.

This **new urban lifestyle**, mixed-use development borders the popular neighborhoods of Cabbagetown, Grant Park and Reynoldstown. The area is home to young affluent professionals and families who frequent the many new restaurants, entertainment and shopping options. With high visibility along Memorial Drive and quick access to I-20 and I-75/85, 764 Memorial Drive is both a prominent and convenient site. The street level suites are perfect for professional firms, creative offices, medical/dental or consumer product retailers.