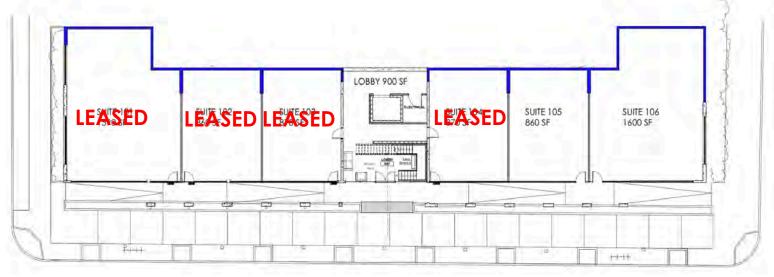

Office Space
MIXED-USE DEVELOPMENT

2 Suites Remaining

Todd Semrau tsemrau@oakrep.com 404-371-4100 www.oakrep.com

## PRIME BELTLINE OFFICE SPACE

764 Memorial Drive, Atlanta, GA 30316

Located adjacent to the Beltline, **764 Memorial** Drive is a sought-after address featuring up to **6,600SF of office space**.

This **new urban lifestyle**, mixed-use development borders the popular neighborhoods of Cabbagetown, Grant Park and Reynoldstown. The area is home to young affluent professionals and families who frequent the many new restaurants, entertainment and shopping options. With high visibility along Memorial Drive and quick access to I-20 and I-75/85, 764 Memorial Drive is both a prominent and convenient site. The street level suites are perfect for professional firms, creative offices, medical/dental or consumer product retailers.