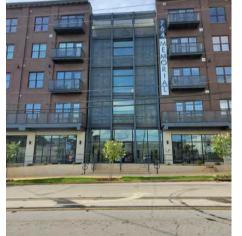

764 Memorial Drive Atlanta, GA 30316

**PROPERTY HIGHLIGHTS** 

- Ample Surface Parking
- Modern Glass Storefronts
- Excellent Signage Opportunities
- Busy Vehicular Corridor
- Utilities Separately Metered
- One Block from Eastside Beltline
- White Box Delivery
- HVAC Provided
- Elevator Access

## PRIME BELTLINE OFFICE SPACE

764 Memorial Drive, Atlanta, GA 30316

Located adjacent to the Beltline, **764 Memorial** Drive is a sought-after address featuring up to **6,600SF of office space**.

This **new urban lifestyle**, mixed-use development borders the popular neighborhoods of Cabbagetown, Grant Park and Reynoldstown. The area is home to young affluent professionals and families who frequent the many new restaurants, entertainment and shopping options. With high visibility along Memorial Drive and quick access to I-20 and I-75/85, 764 Memorial Drive is both a prominent and convenient site. The street level suites are perfect for professional firms, creative offices, medical/dental or consumer product retailers.