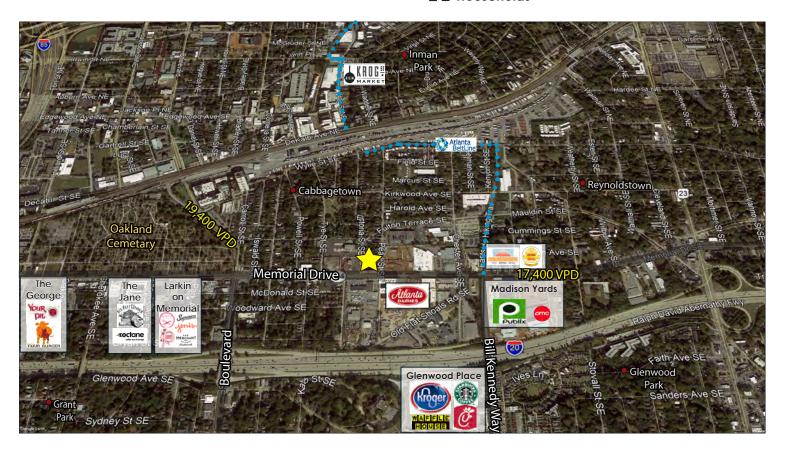

## PRIME BELTLINE OFFICE SPACE

764 Memorial Drive, Atlanta, GA 30316

Located adjacent to the Beltline, **764 Memorial** Drive is a sought-after address featuring up to **6,600SF of office space**.

This **new urban lifestyle**, mixed-use development borders the popular neighborhoods of Cabbagetown, Grant Park and Reynoldstown. The area is home to young affluent professionals and families who frequent the many new restaurants, entertainment and shopping options. With high visibility along Memorial Drive and quick access to I-20 and I-75/85, 764 Memorial Drive is both a prominent and convenient site. The street level suites are perfect for professional firms, creative offices, medical/dental or consumer product retailers.

## PRIME BELTLINE OFFICE SPACE

764 Memorial Drive, Atlanta, GA 30316