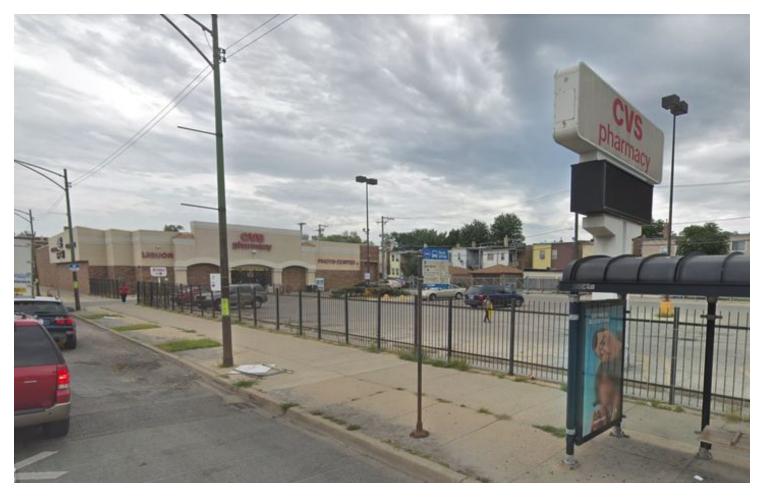

## For Lease

**Retail Property** 

- ±24,077 SF available on the SEC of Ashland & 80th
- Excellent visibility off of the heavily trafficked Ashland Avenue
- Pylon signage available
- Large parking field
- Located in a dense trade market
- Neighboring retailers include Family Dollar, Aldi, and Dollar Tree