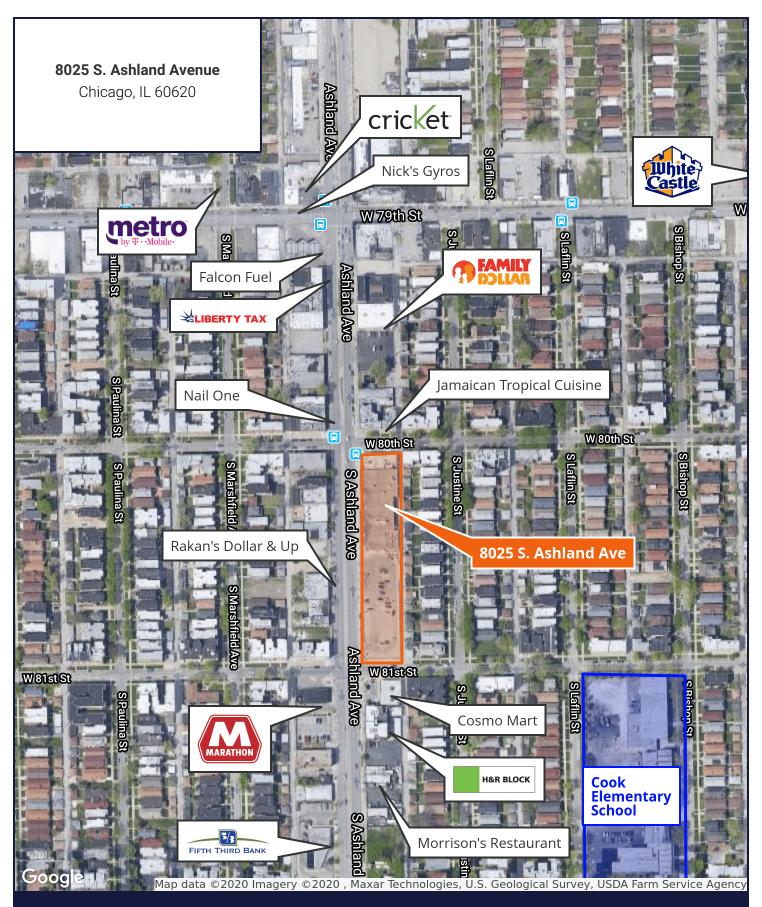

# 8025 S. Ashland Avenue

Chicago, IL 60620 | Gresham

## For Lease

**Retail Property** 

- ±24,077 SF available on the SEC of Ashland & 80th
- Excellent visibility off of the heavily trafficked Ashland Avenue
- Pylon signage available
- Large parking field
- Located in a dense trade market
- Neighboring retailers include Family Dollar, Aldi, and Dollar Tree