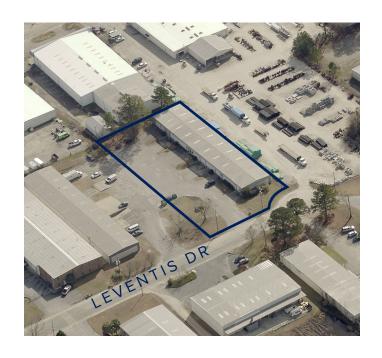

# 109 Leventis Drive columbia, SC 29209

SUBMARKET: SOUTHEAST COLUMBIA

## **±2,000 SF** of Open Warehouse Space for Lease in Southeast Columbia

One (1) 10X10 Drive-in Door

Located off Shop Road, approximately
+0.6 miles to Interstate 77

### LEASE RATE

\$1,000/month, Modified Gross



#### FOR MORE INFO, CONTACT

NICK STOMSKI, SIOR | Partner | nstomski@trinity-partners.com | 803-567-1447

JAKE NIDIFFER | Brokerage Associate | jnidiffer@trinity-partners.com | 803-567-1324



### 109 Leventis Drive

COLUMBIA, SC 29209

SUBMARKET: SOUTHEAST COLUMBIA





#### FOR MORE INFO, CONTACT

NICK STOMSKI, SIOR | Partner | nstomski@trinity-partners.com | 803-567-1447

JAKE NIDIFFER | Brokerage Associate | jnidiffer@trinity-partners.com | 803-567-1324