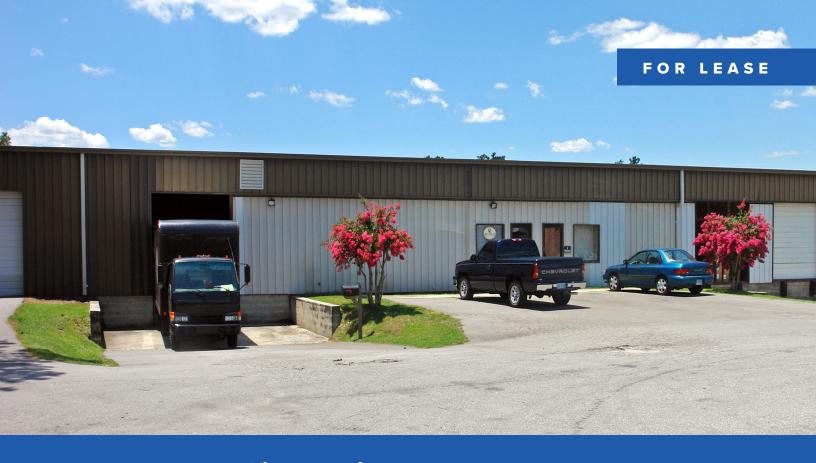

# 109 Leventis Drive columbia, SC 29209

SUBMARKET: SOUTHEAST COLUMBIA

## **±2,000 SF** of Open Warehouse Space for Lease in Southeast Columbia

One (1) 10X10 Drive-in Door

Located off Shop Road, approximately
+0.6 miles to Interstate 77

### LEASE RATE

\$1,000/month, Modified Gross