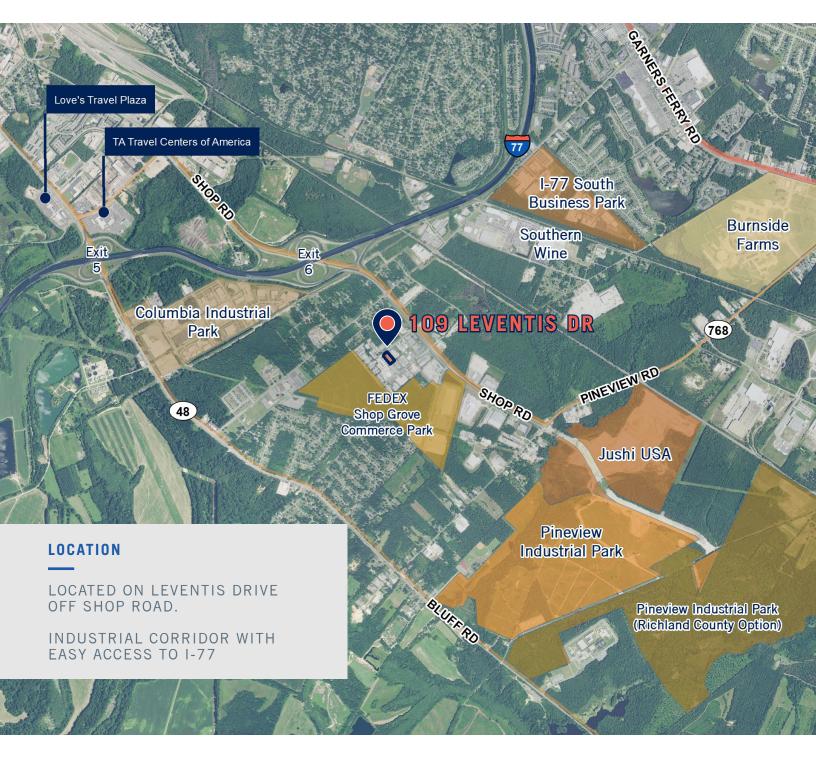

## **±2,000 SF** of Open Warehouse Space for Lease in Southeast Columbia

One (1) 10X10 Drive-in Door

Located off Shop Road, approximately
+0.6 miles to Interstate 77

### 109 Leventis Drive

COLUMBIA, SC 29209

SUBMARKET: SOUTHEAST COLUMBIA