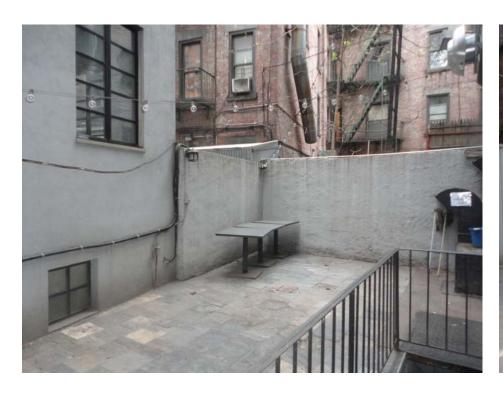

## **Backyard Photos**

Cozy backyard space of 350 SF that can be enclosed, expanding the Ground Floor to 1,350 SF  $\,$ 

Very heavily trafficked block, steps from the 1 subway line and the Bleecker Street luxury corridor

Space has very high ceilings