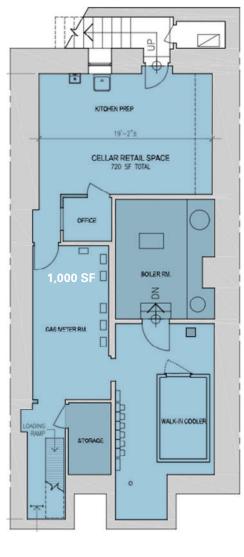

#### **Approximate Size**

Space A
Ground Floor
Space B
Ground Floor
Basement
Backyard
Ground Floor
1,000 SF
350 SF

#### **Basement**