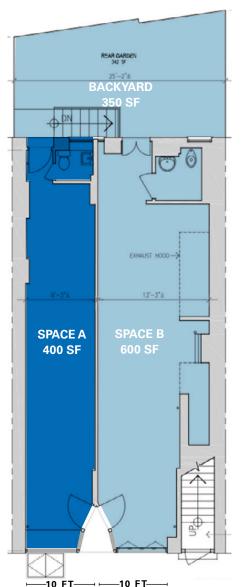

#### **Approximate Size**

Space A
Ground Floor
Space B
Ground Floor
Basement
Backyard
Ground Floor
1,000 SF
350 SF

#### Frontage

Space A 10 FT on Christopher Street Space B 10 FT on Christopher Street

#### **Comments**

Space is currently demised as two separate stores and can be leased as currently demised or as one (see floor plans)

Space is vented with existing walk-in boxes and grease trap in place, no Key Money