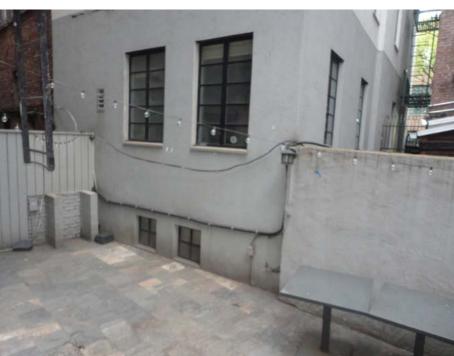

## **Backyard Photos**

Cozy backyard space of 350 SF that can be enclosed, expanding the Ground Floor to 1,350 SF  $\,$ 

Very heavily trafficked block, steps from the 1 subway line and the Bleecker Street luxury corridor

Space has very high ceilings