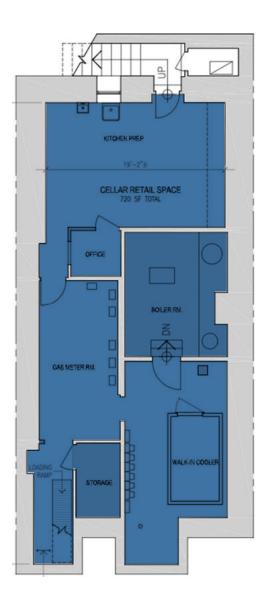

#### **Basement**

#### **Comments**

Space is currently demised as two separate stores and can be leased as currently demised or as one (see floor plans)

Space is vented with existing walk-in boxes and grease trap in place, no Key Money