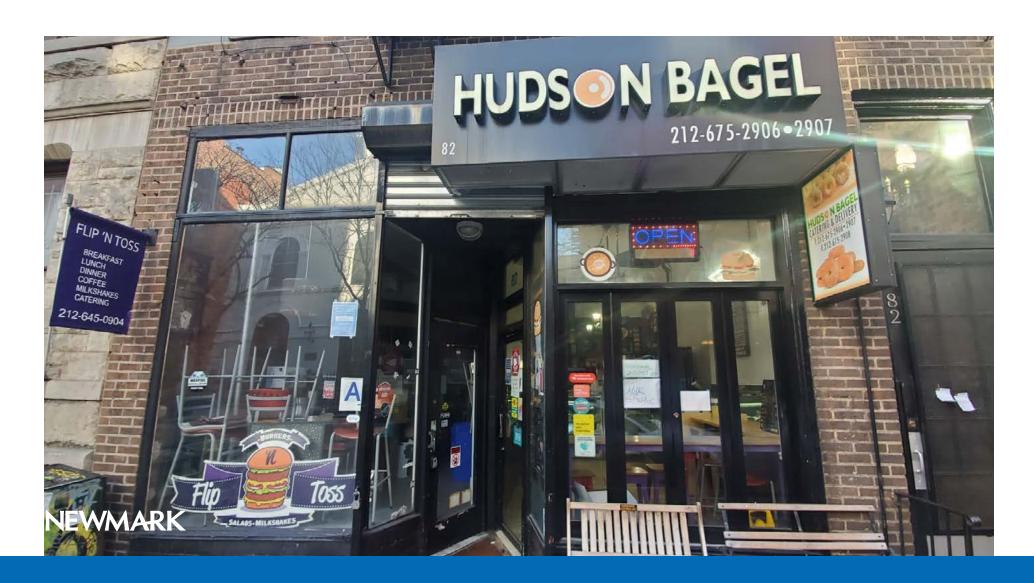

#### **Site Status**

Space A Formerly Flip 'N Toss Space B Currently Hudson Bagels

#### **Comments**

Space is currently demised as two separate stores and can be leased as currently demised or as one (see floor plans)

Space is vented with existing walk-in boxes and grease trap in place, no Key Money