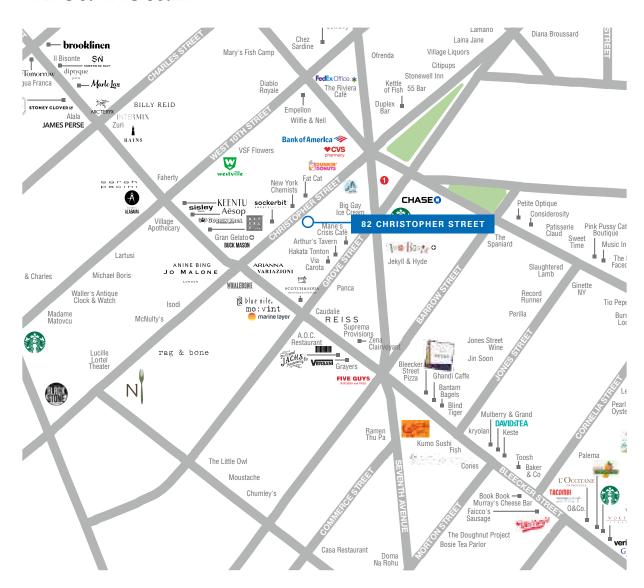

p City, Aesop, Wilfie and Nell, Intermix, Buvette, John's Pizzeria of Bleecker Street, Dominique Ansel Kitchen, L'Artusi, Rag & Bone and Jekyll & Hyde Club

2.350 SF

#### **Comments**

Space is currently demised as two separate stores and can be leased as currently demised or as one (see floor plans)

Space is vented with existing walk-in boxes and grease trap in place, no Key Money

Cozy backyard space of 350 SF that can be enclosed, expanding the Ground Floor to 1,350 SF  $\,$ 

Very heavily trafficked block, steps from the 1 subway line and the Bleecker Street luxury corridor

Space has very high ceilings

#### **Ground Floor**



**CHRISTOPHER STREET** 

#### **Basement**



## Floor Plans Single Tenant Scenario





OPHER STREET

NEWMARK

## **Backyard Photos**





### Area Retail



#### CONTACT

#### **Andrew Stern**

t 212-351-9353 andrew.stern@nmrk.com

#### Ravi Idnani

t 212-916-2938 ravi.idnani@nmrk.com