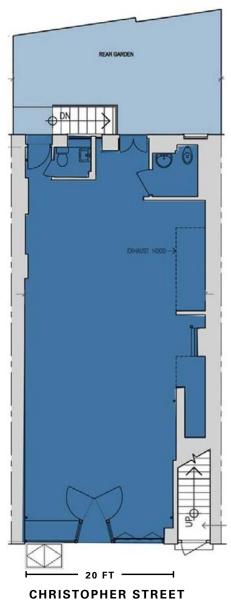

on Bagels

#### **Neighbors**

Total

Bobo, Scotch & Soda, Milk Bar, Chip City, Aesop, Wilfie and Nell, Intermix, Buvette, John's Pizzeria of Bleecker Street, Dominique Ansel Kitchen, L'Artusi, Rag & Bone and Jekyll & Hyde Club

2.350 SF

#### **Comments**

Space is currently demised as two separate stores and can be leased as currently demised or as one (see floor plans)

Space is vented with existing walk-in boxes and grease trap in place, no Key Money

Cozy backyard space of 350 SF that can be enclosed, expanding the Ground Floor to 1,350 SF  $\,$ 

Very heavily trafficked block, steps from the 1 subway line and the Bleecker Street luxury corridor

Space has very high ceilings

#### **Ground Floor**



**CHRISTOPHER STREET** 

#### **Basement**



## Floor Plans Single Tenant Scenario





OPHER STREET

NEWMARK

## **Backyard Photos**





### Area Retail



#### CONTACT

#### **Andrew Stern**

t 212-351-9353 andrew.stern@nmrk.com

#### Ravi Idnani

t 212-916-2938 ravi.idnani@nmrk.com