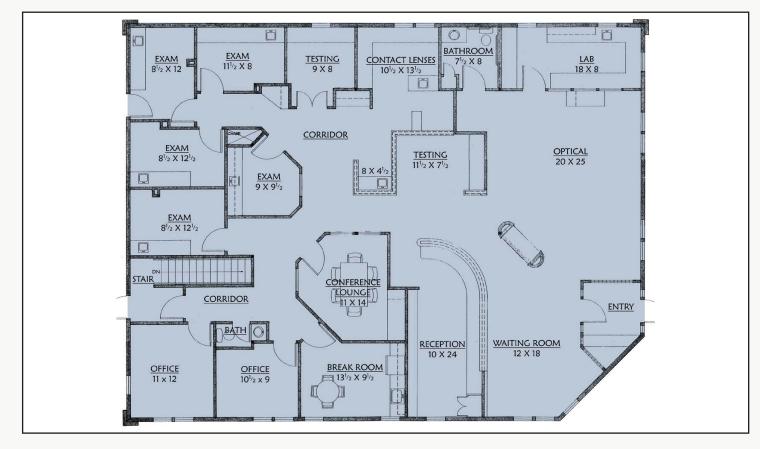

## Medical / Professional Commercial Condo For Sale - Major Price Reduction

| Available Space | 3,830* sq. ft.                          |
|-----------------|-----------------------------------------|
| Sale Price      | <del>\$1,095,000</del> <b>\$985,000</b> |
|                 | *Finished Space                         |

- Current Tenant is National Eyecare Center with Lease Expiring on June 30, 2021
- Feels Like a Stand-Alone Building with Windows on 4 Sides & No Adjacent Condo Units
- Rare Ownership Opportunity Gives Buyer More Control of Occupancy Costs & Provides Tax Benefits
- Current Buildout Includes Multiple Treatment Rooms, Offices, Lab, Open / Retail
  Area and Built-In Reception Great for a Variety of Medical or Professional Users
- Ample Parking
- Main Level is 3,480 sq. ft. & Basement Offers 746 sq. ft. (350 sq. ft. of Finished & 396 sq. ft. of Unfinished Space)
- 9% Cap Rate Based on Current NOI