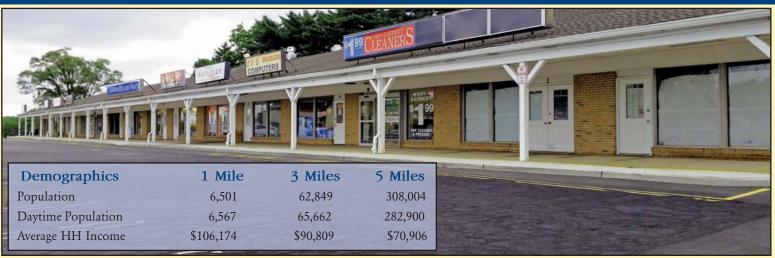

- Join La Bella Nails, Goody's Pizza, Sherwin William Paint Store, Adult Day Care, CPS Computer Services and Any Garment Cleaners
- · Great Signage and Parking
- Pad Site Diner Coming Soon
- Accessible from the Besty Ross Bridge