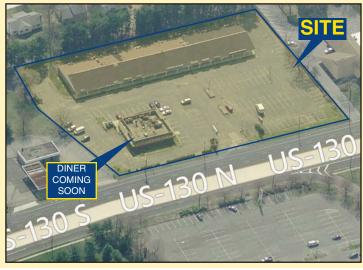

- Join La Bella Nails, Goody's Pizza, Sherwin William Paint Store, Adult Day Care, CPS Computer Services and Any Garment Cleaners
- · Great Signage and Parking
- Pad Site Diner Coming Soon
- Accessible from the Besty Ross Bridge