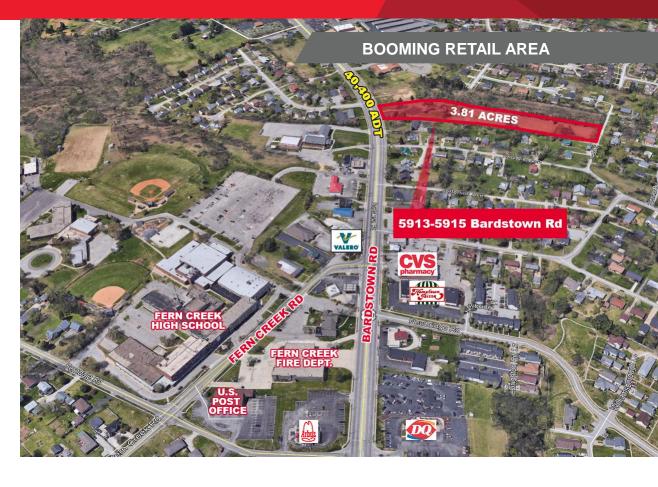

## LAND FOR SALE 3.81 Acres

#### **PROPERTY FEATURES**

- Rectangular development parcel with frontage on Bardstown Rd in Fern Creek area
- Excellent area demographics and high traffic counts (40,400 ADT)
- Zoned R-4

| DEMOGRAPHICS  | POPULATION | MEDIAN<br>HOUSEHOLD<br>INCOME |
|---------------|------------|-------------------------------|
| 1 MILE RADIUS | 11,676     | \$76,702                      |
| 3 MILE RADIUS | 78,235     | \$82,867                      |
| 5 MILE RADIUS | 170,856    | \$74,122                      |