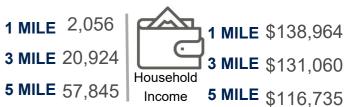

## AREA DEMOGRAPHICS

**1 MILE** 2,056 **3 MILE** 20,924

TOWN CENTER AT CELEBRATION VILLAGE RIVERWOOD

Trade Area Overview