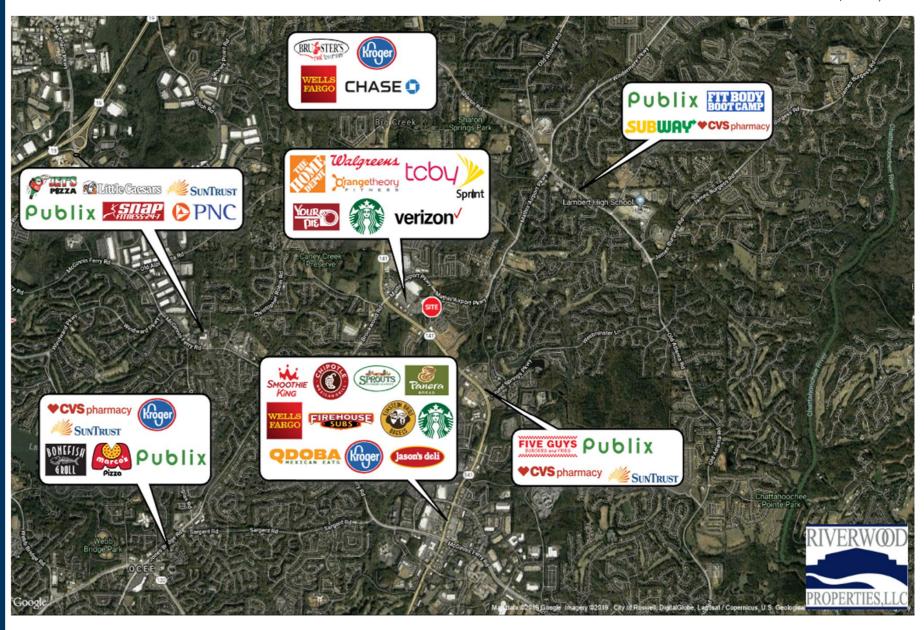

## **Leasing Contacts**

Gigi Best: (678) 501-5342

Marrissa Chanin: (678) 501-5341

Email: info@riverwoodproperties.com

Town Center is part of a 52-Acre Master-Planned Community within Celebration Village.sf retail center is anchored by Lidl Grocery and two 0.86± fronting Peachtree Parkway (141), with traffic counts over 48,000. Forsyth County, the site offers multiple access points, is surround by 600+ roof tops and is adjacent to Brookwood Marketplace. Beyond are among many of the national retailers within this commercial corridor.

Intersection: Peachtree Parkway & Mathis Airport Rd

**Daily Traffic Counts:** 48,290 Vehicles Per Day

**Site Access:** Via curb cuts on Peachtree Parkway