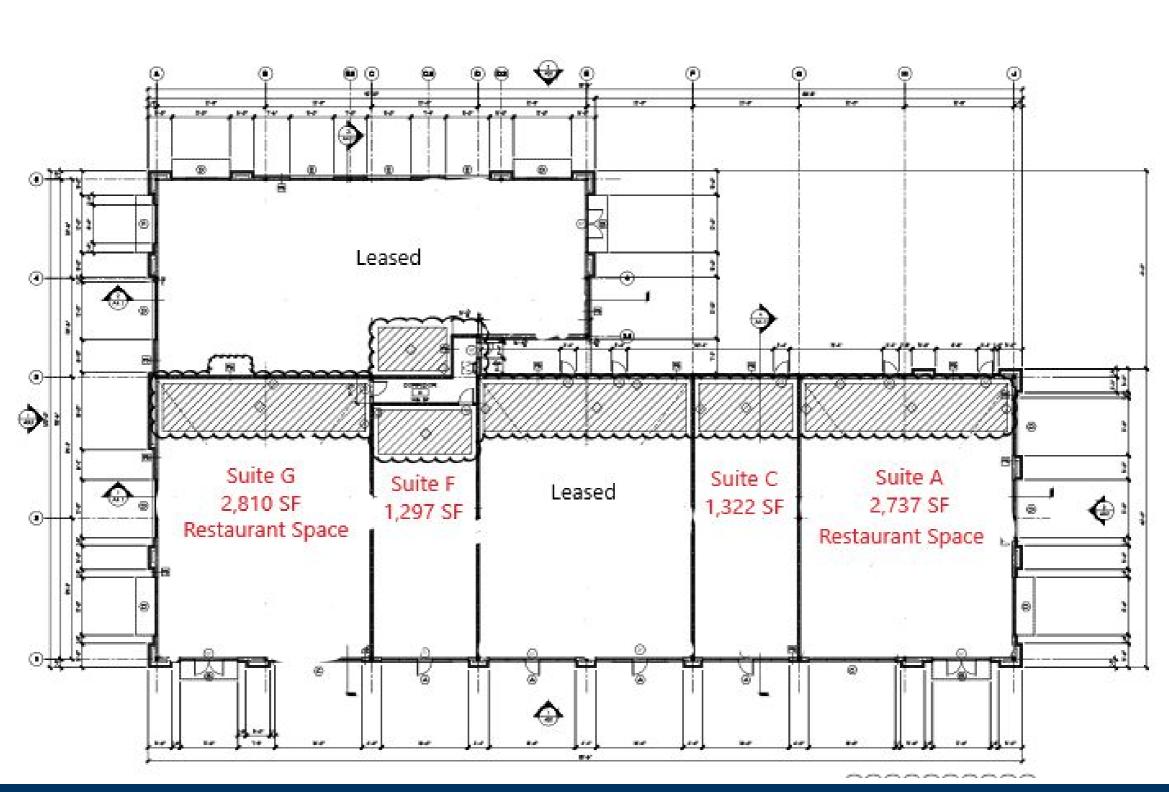

## Town Center at **Celebration Village**

|        | Restaurant Space Available            |                    |
|--------|---------------------------------------|--------------------|
| С      | At Lease                              | 1,322              |
| D      | Palazzo Nail Salon                    | 2,662              |
| F      | Celebration Village Medical Office    | 2,810              |
| G      | Restaurant Space Available            | 2,810              |
| К      | Celebration Village Medical<br>Office | 3,590              |
| Site A | Celebration Jeweler                   | 0.82 <b>±</b> acre |
| Site B | Available                             | 0.86± acre         |
|        | GLA: 14,388 SF                        |                    |
|        | Availability:<br>1,267-4,077 SF       |                    |