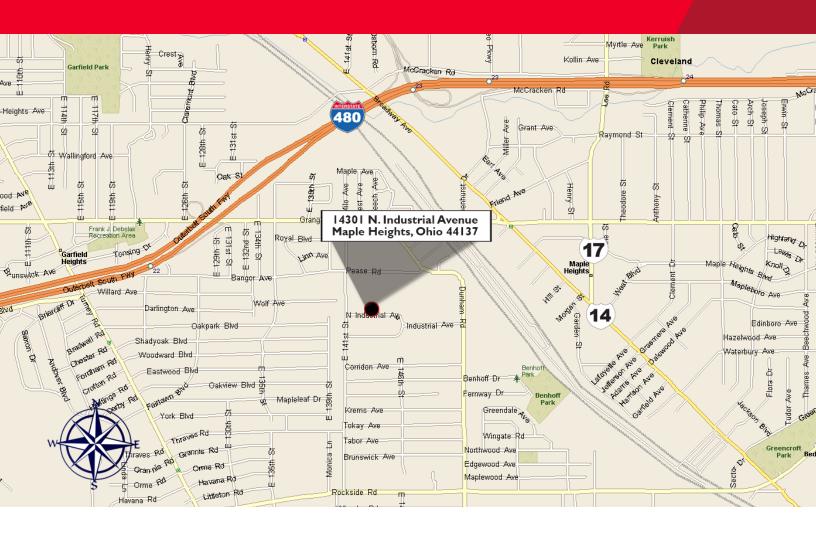

14301 N. Industrial Avenue Maple Heights, Ohio 44137

This 103,830 SF building in Maple Heights is located just minutes from I-271, I-480, and I-77. The property can fit a wide range of sizes and uses. It is divisible down to 17,580 SF, up to the entire building. The center two bays (B & C) totaling approximately 41,000 SF, are open space with no columns. It is situated on 9.82 acres, which allows for additional storage or yard usage. The building's many amenities include heavy power, new lighting, overhead gas/radiant tube heating, four drive-in doors, six docks, and 160+ parking spaces. If needed, owner will add sprinkler system.