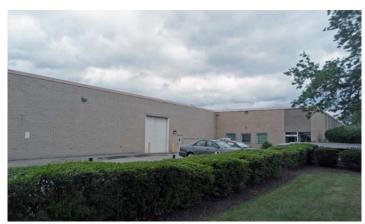

14301 N. Industrial Avenue Maple Heights, Ohio 44137

This 103,830 SF building in Maple Heights is located just minutes from I-271, I-480, and I-77. The property can fit a wide range of sizes and uses. It is divisible down to 17,580 SF, up to the entire building. The center two bays (B & C) totaling approximately 41,000 SF, are open space with no columns. It is situated on 9.82 acres, which allows for additional storage or yard usage. The building's many amenities include heavy power, new lighting, overhead gas/radiant tube heating, four drive-in doors, six docks, and 160+ parking spaces. If needed, owner will add sprinkler system.