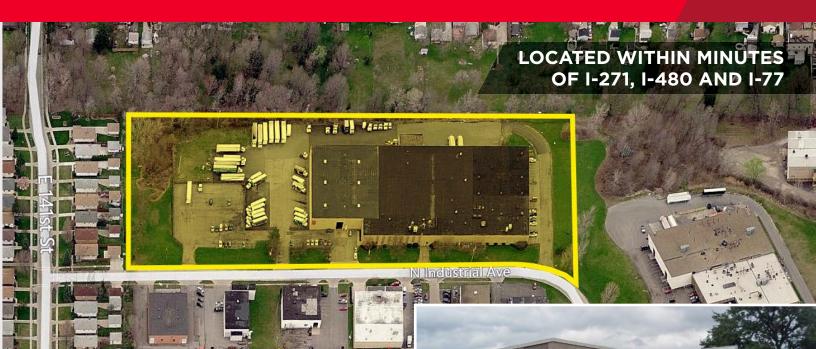

14301 N. Industrial Avenue Maple Heights, Ohio 44137

This 103,830 SF building in Maple Heights is located just minutes from I-271, I-480, and I-77. The property can fit a wide range of sizes and uses. It is divisible down to 17,580 SF, up to the entire building. The center two bays (B & C) totaling approximately 41,000 SF, are open space with no columns. It is situated on 9.82 acres, which allows for additional storage or yard usage. The building's many amenities include heavy power, new lighting, overhead gas/radiant tube heating, four drive-in doors, six docks, and 160+ parking spaces. If needed, owner will add sprinkler system.