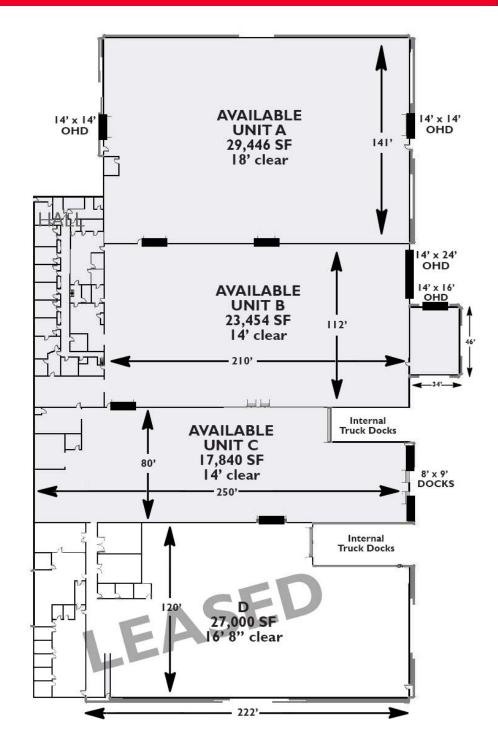

### Floor Plan

George J. Pofok, CCIM, SIOR

Senior Vice President 216.525.1469 gpofok@crescorealestate.com Eliot Kijewski, SIOR

Senior Vice President 216.525.1487 ekijewski@crescorealestate.com 3 Summit Park Drive Suite 200

### **Available Units For Lease**

| UNIT   | TOTAL SF  | OFFICE SF | WHSE. SF  | TRUCK DOCKS      | DRIVE-IN DOORS            |
|--------|-----------|-----------|-----------|------------------|---------------------------|
| А      | 29,446 SF | -0-       | 29,446 SF | -0-              | Two (2) 14'x14'           |
| В      | 23,454 SF | -0-       | 23,454 SF | -0-              | Two (2) 14'x16' & 14'x24' |
| С      | 17,840 SF | -0-       | 17,840 SF | Two (2) 8'x9' +  | -O-                       |
|        |           |           |           | Two (2) Interior |                           |
| Office | 5,000 SF  | 5,000 SF  | -0-       | -0-              | -O-                       |
|        |           |           |           |                  |                           |