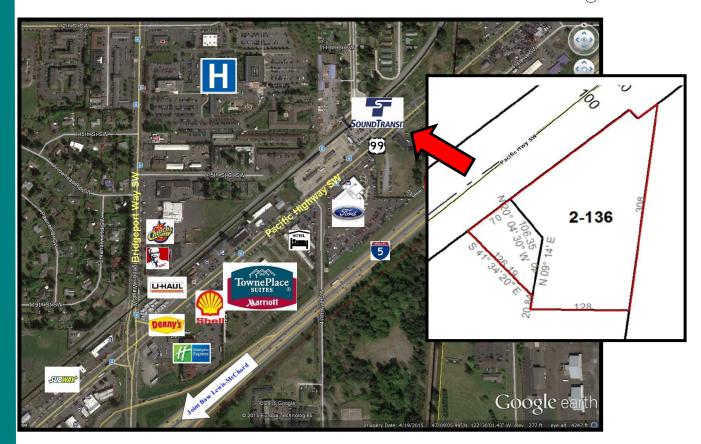

## **Pacific Highway SW Frontage**

11417-11435 Pacific Highway SW Lakewood, WA

LARSEN

253-589-2222

linn@linnlarsen.com

Sale Price: \$880,000

- **Property Size:** Approx. 1.02 acres
- Vacant Parcel Nos. 0219122135 & 0219122136
- Zoned TOC- Transit Oriented Commercial - allows most commercial uses
- Easy access to I-5 via Bridgeport Way SW interchange (Exit 124)
- Rare frontage site on Pacific Highway SW
- Across from 600-stall Sound Transit Station parking garage
- New hotel development planned for neighboring parcel
- Close to Joint Base Lewis-McChord (JBLM)