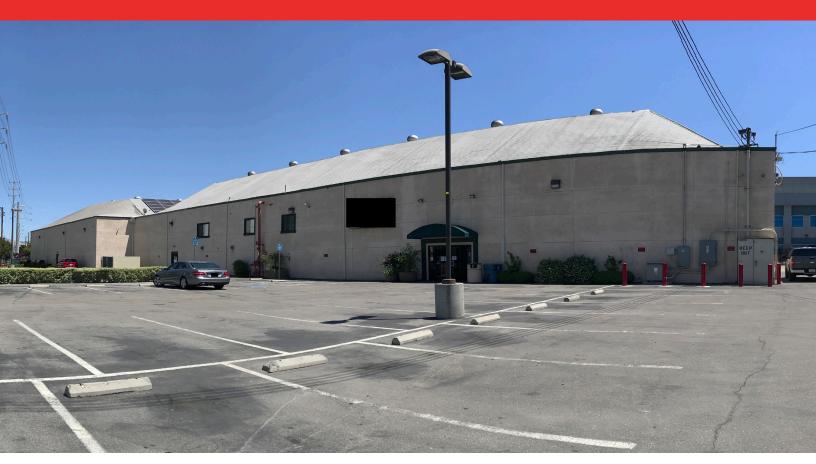

## For Sale or Lease 700 Mathew Street Santa Clara, CA

### Building Size: ±38,800 RSF

As exclusive agent(s), we are pleased to offer the following space:

- Clear Span Building with No Columns
- Fully Sprinklered
- Silicon Valley Power with Solar Panels on Roof
- New LED High Bay Lighting
- ±3,000 SF HVAC Office with Mezzanine
- Skylights
- Possible Two Grade Level Loading Doors
- ±22' Clear Height to Beams, ±34' to Roof
- Up to 50 Parking Spaces
- Power 400 Amps (Expandable to 800 Amps)
- Can Divide
- Side Yard
- Call for Pricing & Tours