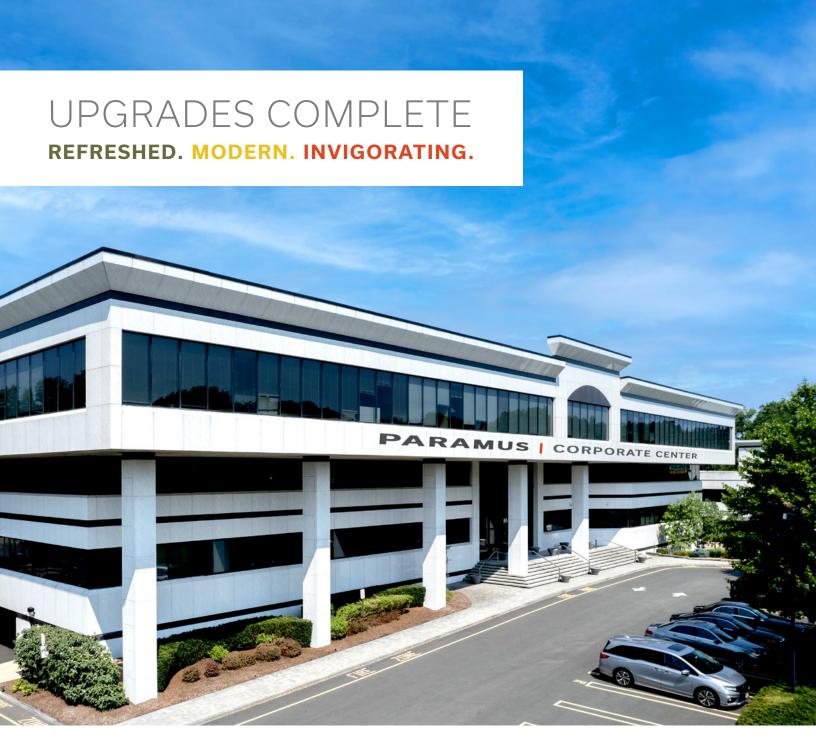

# PARAMUS | CORPORATE CENTER

95 NORTH ROUTE 17 | PARAMUS, NJ

±3,123 – 22,313 SF Units Available (will divide)

## MODERN RENOVATIONS

**BRING ENERGY TO THE WORK DAY** 

For more plans & photos, visit paramuscorporatecenter.com