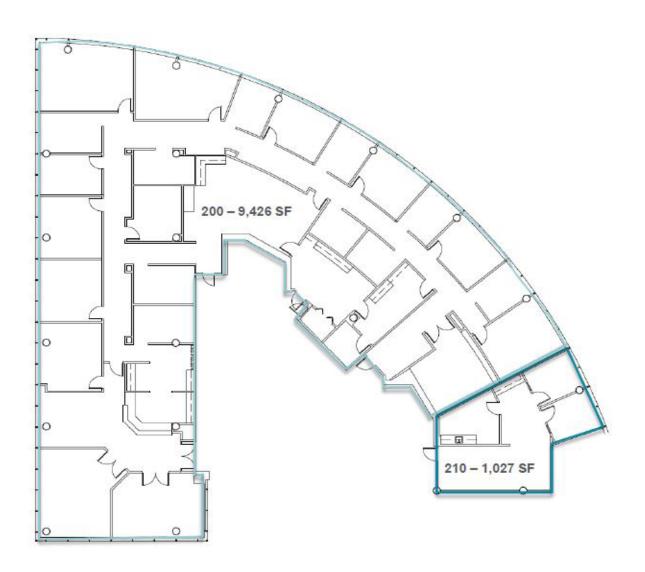

# FEATHER SOUND CORPORATE CENTER I

Up to 10,453 SF AVAILABLE

### **2ND FLOOR**