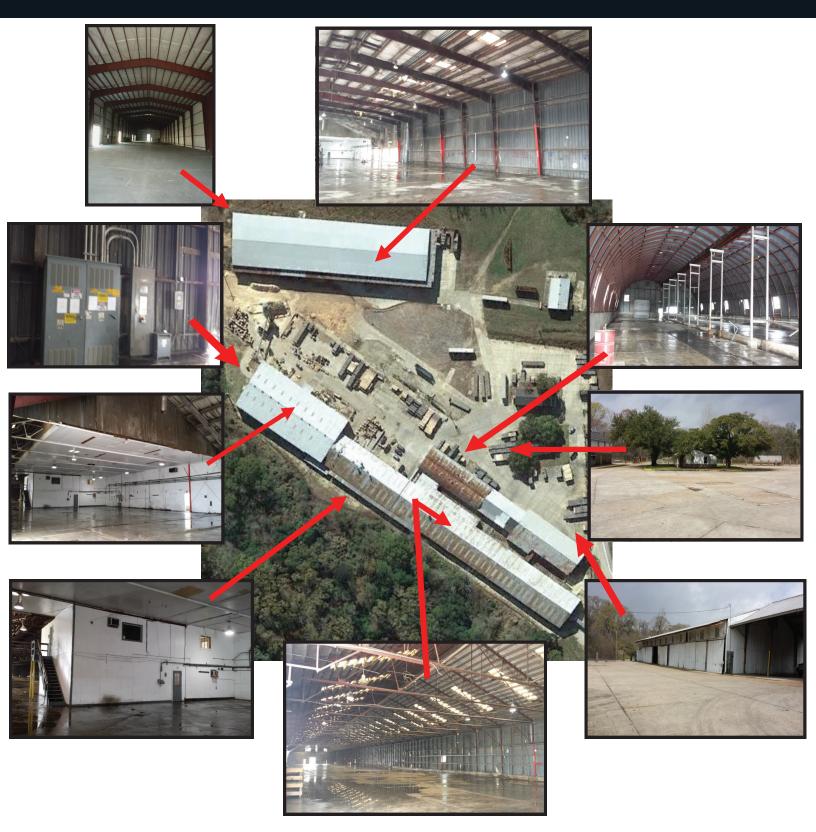

## **HIGHLIGHTS**

St. Francisville Industrial Park 73.238 Acre Property Located Near the Mississippi River Building A: 97,500 Sq. Ft. Building B: 40,000 Sq. Ft. 22' Eave Height

Covered Dock High Truck Scale On Site Heavy Electrical Capacity