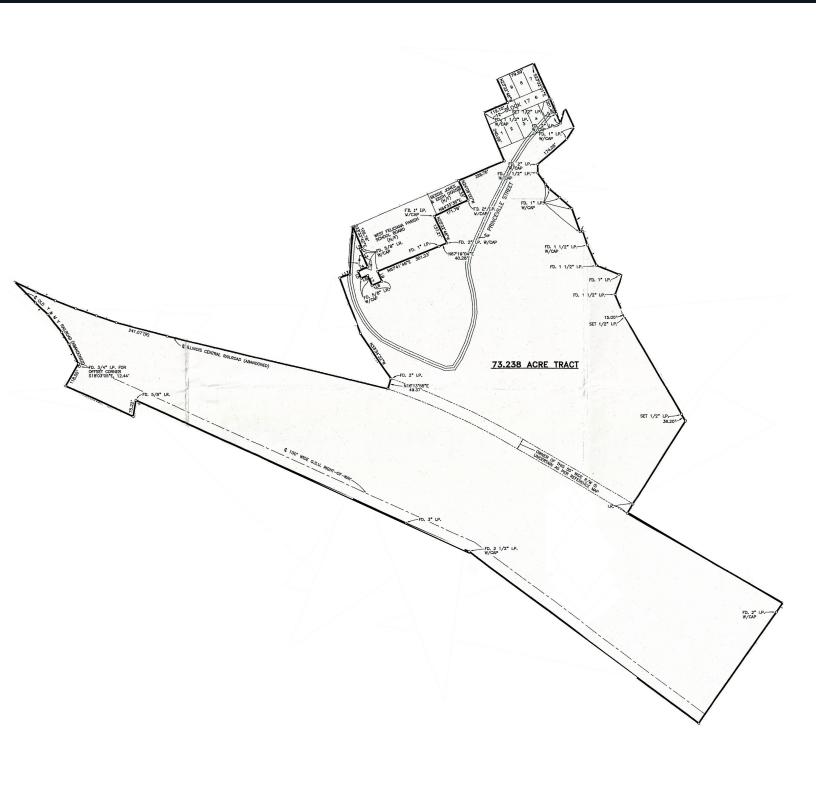

## **HIGHLIGHTS**

St. Francisville Industrial Park 73.238 Acre Property Located Near the Mississippi River Building A: 97,500 Sq. Ft. Building B: 40,000 Sq. Ft. 22' Eave Height

Covered Dock High Truck Scale On Site Heavy Electrical Capacity