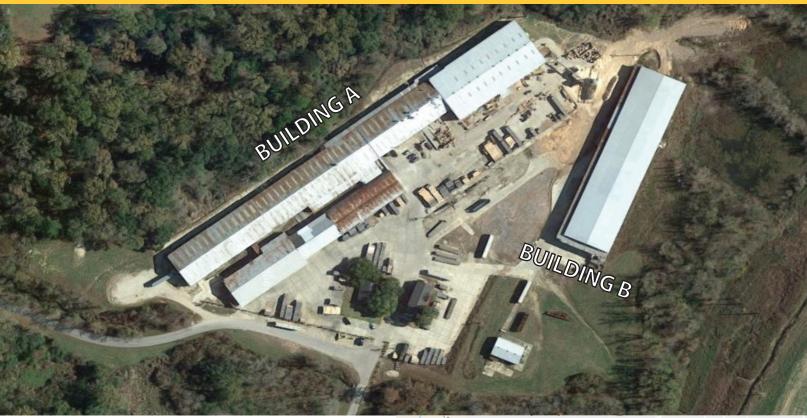

## PROSPERITY STREET ST. FRANCISVILLE, LA 70775

\$900,000

137,500 TOTAL SQ. FT.

## **HIGHLIGHTS**

St. Francisville Industrial Park 73.238 Acre Property Located Near the Mississippi River Building A: 97,500 Sq. Ft. Building B: 40,000 Sq. Ft. 22' Eave Height

Covered Dock High Truck Scale On Site Heavy Electrical Capacity