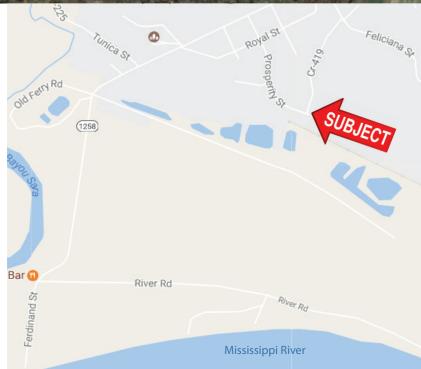

## PROSPERITY STREET ST. FRANCISVILLE, LA 70775

\$900,000

137,500 TOTAL SQ. FT.

## **HIGHLIGHTS**

St. Francisville Industrial Park 73.238 Acre Property Located Near the Mississippi River Building A: 97,500 Sq. Ft. Building B: 40,000 Sq. Ft. 22' Eave Height

Covered Dock High Truck Scale On Site Heavy Electrical Capacity