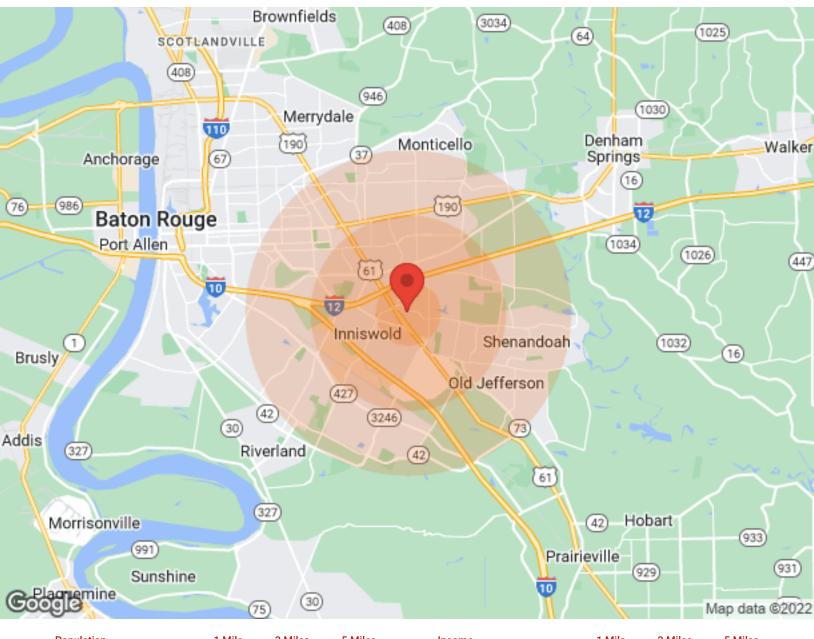

# **DEMOGRAPHICS**

| Population       | 1 Mile | 3 Miles | 5 Miles | Income              | 1 Mile   | 3 Miles  | 5 Miles  |
|------------------|--------|---------|---------|---------------------|----------|----------|----------|
| Male             | 5,432  | 34,329  | 95,178  | Median              | \$48,502 | \$55,252 | \$57,737 |
| Female           | 5,905  | 38,055  | 103,620 | < \$15,000          | 712      | 2,933    | 9,162    |
| Total Population | 11,337 | 72,384  | 198,798 | \$15,000-\$24,999   | 703      | 3,389    | 8,720    |
|                  |        |         |         | \$25,000-\$34,999   | 840      | 3,663    | 8,171    |
| Age              | 1 Mile | 3 Miles | 5 Miles | \$35,000-\$49,999   | 769      | 5,108    | 12,111   |
| Ages 0-14        | 1,916  | 12,104  | 36,673  | \$50,000-\$74,999   | 1,310    | 6,262    | 14,208   |
| Ages 15-24       | 1,133  | 8,494   | 26,298  | \$75,000-\$99,999   | 526      | 3,933    | 10,398   |
| Ages 55-64       | 1,258  | 9,202   | 24,745  | \$10,0000-\$149,999 | 380      | 4,540    | 11,533   |
| Ages 65+         | 1,262  | 11,691  | 28,217  | \$150,000-\$199,999 | 113      | 1,619    | 4,680    |
|                  |        |         |         | > \$200,000         | 72       | 999      | 3,888    |
| Race             | 1 Mile | 3 Miles | 5 Miles |                     |          |          |          |
| White            | 6,349  | 48,405  | 117,744 | Housing             | 1 Mile   | 3 Miles  | 5 Miles  |
| Black            | 4,035  | 19,855  | 68,852  | Total Units         | 5,915    | 35,377   | 89,585   |
| Am In/AK Nat     | 13     | 33      | 132     | Occupied            | 5,425    | 32,959   | 83,152   |
| Hawaiian         | N/A    | 5       | 25      | Owner Occupied      | 2,112    | 19,007   | 50,470   |
| Hispanic         | 1,229  | 3,465   | 10,371  | Renter Occupied     | 3,313    | 13,952   | 32,682   |
| Multi-Racial     | 1,466  | 4,042   | 12,366  | Vacant              | 490      | 2,418    | 6,433    |