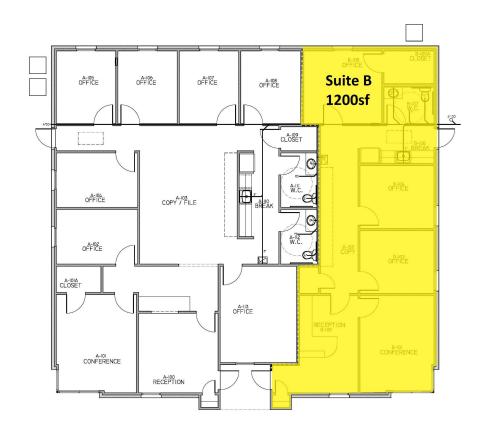

#### **Property Description**

PREMIUM FINISHES!!! Like New "A" class professional office space available for lease. 1,200 sf available having reception area, 3 private offices, conference room and kitchenette. Beautiful premium finishes throughout. Offered for lease only.

- 3 Private Offices
- 1 Conference Room
- 1 Kitchenette

# FLOOR AND SITE PLAN