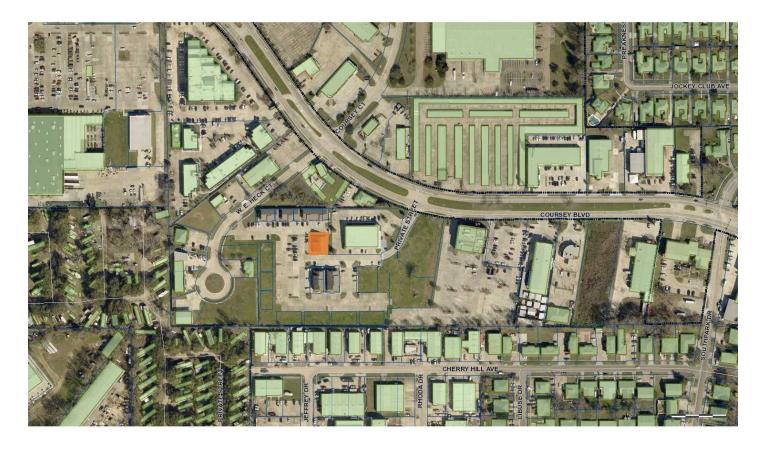

# FOR LEASE



#### "A" CLASS OFFICE FOR LEASE

#### 4021 WEST EAST HECK COURT · BATON ROUGE, LA 70816

## Highlights

Building SF: 1,200

Lease Rate: \$14.75 sf/yr

Class: A

Zoning: C1

10773 726.05) 727.75 407 355.75 427/6

DAVID VERCHER, CCIM Director (225) 405-3257 yourccim@kw.com Louisiana

#### **Property Description**

PREMIUM FINISHES!!! Like New "A" class professional office space available for lease. 1,200 sf available having reception area, 3 private offices, conference room and kitchenette. Beautiful premium finishes throughout. Offered for lease only.

- 3 Private Offices
- 1 Conference Room
- 1 Kitchenette

















# FLOOR AND SITE PLAN













# **DEMOGRAPHICS**





| Population       | 1 Mile | 3 Miles | 5 Miles | Income              | 1 Mile   | 3 Miles  | 5 Miles  |
|------------------|--------|---------|---------|---------------------|----------|----------|----------|
| Male             | 5,432  | 34,329  | 95,178  | Median              | \$48,502 | \$55,252 | \$57,737 |
| Female           | 5,905  | 38,055  | 103,620 | < \$15,000          | 712      | 2,933    | 9,162    |
| Total Population | 11,337 | 72,384  | 198,798 | \$15,000-\$24,999   | 703      | 3,389    | 8,720    |
|                  |        |         |         | \$25,000-\$34,999   | 840      | 3,663    | 8,171    |
| Age              | 1 Mile | 3 Miles | 5 Miles | \$35,000-\$49,999   | 769      | 5,108    | 12,111   |
| Ages 0-14        | 1,916  | 12,104