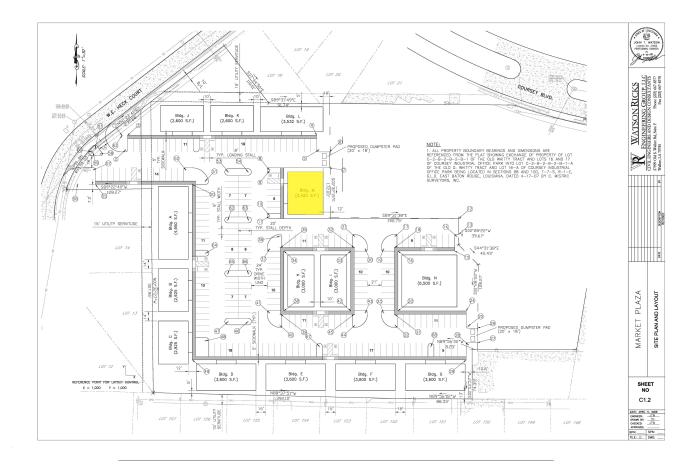

# FOR LEASE



#### "A" CLASS OFFICE FOR LEASE

#### 4021 WEST EAST HECK COURT · BATON ROUGE, LA 70816

## Highlights

Building SF: 1,200

Lease Rate: \$14.75 sf/yr

Class: A

Zoning: C1

10773 726.05) 727.75 407 355.75 427/6

DAVID VERCHER, CCIM Director (225) 405-3257 yourccim@kw.com Louisiana

#### **Property Description**

PREMIUM FINISHES!!! Like New "A" class professional office space available for lease. 1,200 sf available having reception area, 3 private offices, conference room and kitchenette. Beautiful premium finishes throughout. Offered for lease only.

- 3 Private Offices
- 1 Conference Room
- 1 Kitchenette

















# FLOOR AND SITE PLAN













# **DEMOGRAPHICS**





| Population       | 1 Mile | 3 Miles | 5 Miles | Income              | 1 Mile   | 3 Miles  | 5 Miles  |
|------------------|--------|---------|---------|---------------------|----------|----------|----------|
| Male             | 5,432  | 34,329  | 95,178  | Median              | \$48,502 | \$55,252 | \$57,737 |
| Female           | 5,905  | 38,055  | 103,620 | < \$15,000          | 712      | 2,933    | 9,162    |
| Total Population | 11,337 | 72,384  | 198,798 | \$15,000-\$24,999   | 703      | 3,389    | 8,720    |
|                  |        |         |         | \$25,000-\$34,999   | 840      | 3,663    | 8,171    |
| Age              | 1 Mile | 3 Miles | 5 Miles | \$35,000-\$49,999   | 769      | 5,108    | 12,111   |
| Ages 0-14        | 1,916  | 1