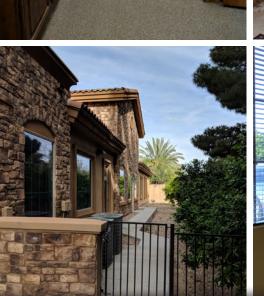

MESA, AZ 85213

| Availability          | Suite 101                      |
|-----------------------|--------------------------------|
| Annual Lease Rate PSF | <del>\$18.50</del> \$17.50/NNN |
| Square Feet (±)       | 2,880 SF                       |
| Reception             | Y                              |
| Offices               | 5                              |
| Conference Rooms      | 1                              |
| Bull Pens             | 1                              |
| Restrooms             | 2                              |