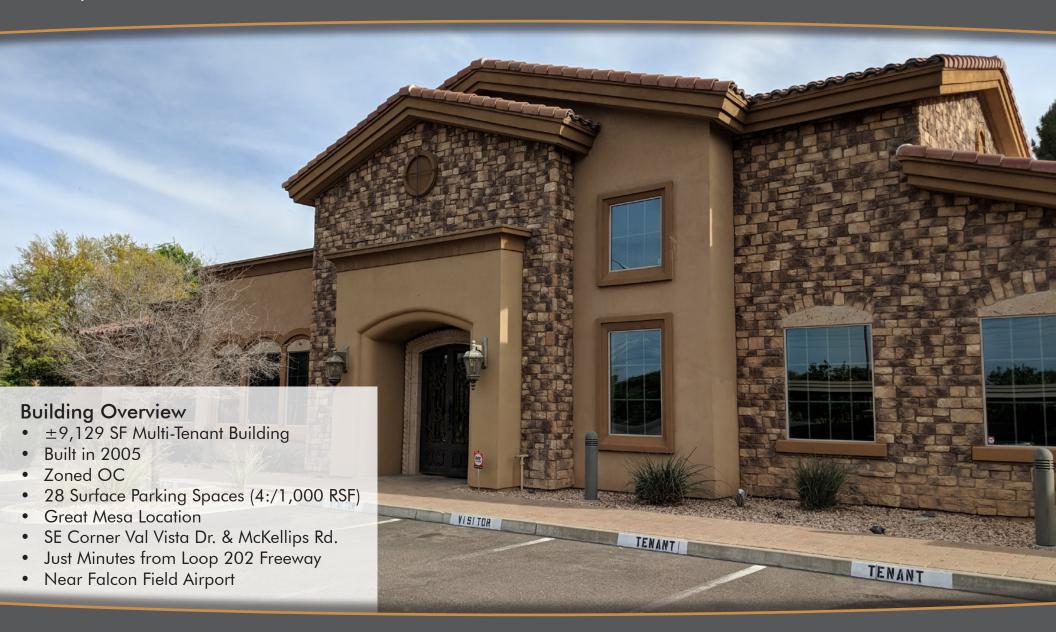

MESA, AZ 85213

| Availability          | Suite 101                      |
|-----------------------|--------------------------------|
| Annual Lease Rate PSF | <del>\$18.50</del> \$17.50/NNN |
| Square Feet (±)       | 2,880 SF                       |
| Reception             | Y                              |
| Offices               | 5                              |
| Conference Rooms      | 1                              |
| Bull Pens             | 1                              |
| Restrooms             | 2                              |