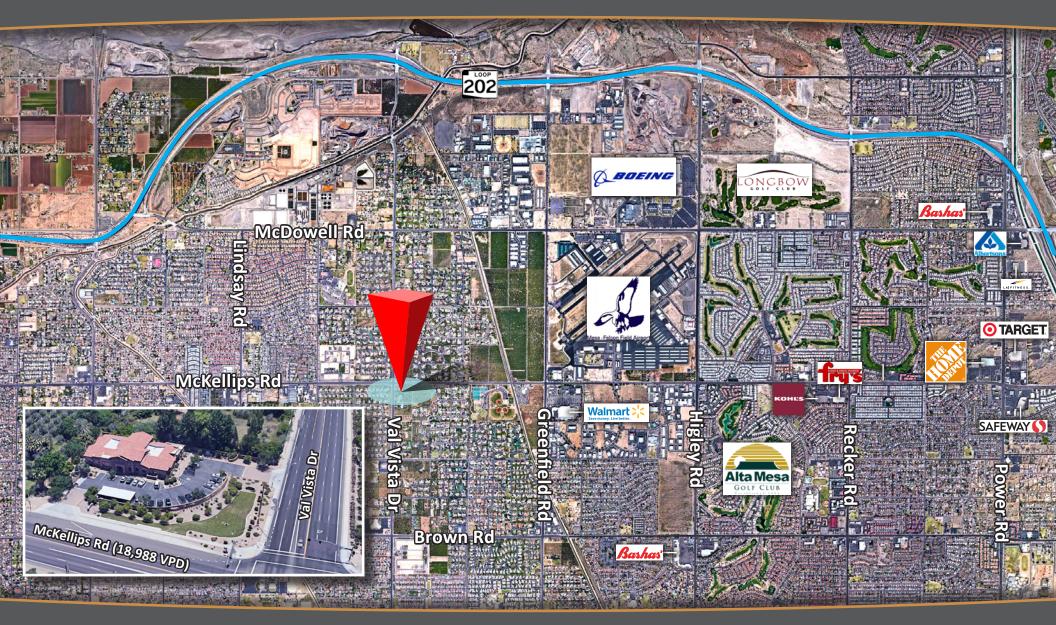

| Demographics           | 1 Mi      | 3 Mi     | 5 Mi     |
|------------------------|-----------|----------|----------|
| 2018 Total Population: | 5,446     | 85,804   | 245,194  |
| 2023 Population:       | 5,759     | 92,807   | 264,378  |
| Total Households:      | 1,676     | 34,433   | 94,502   |
| Median Household Inc:  | \$108,019 | \$56,568 | \$52,910 |