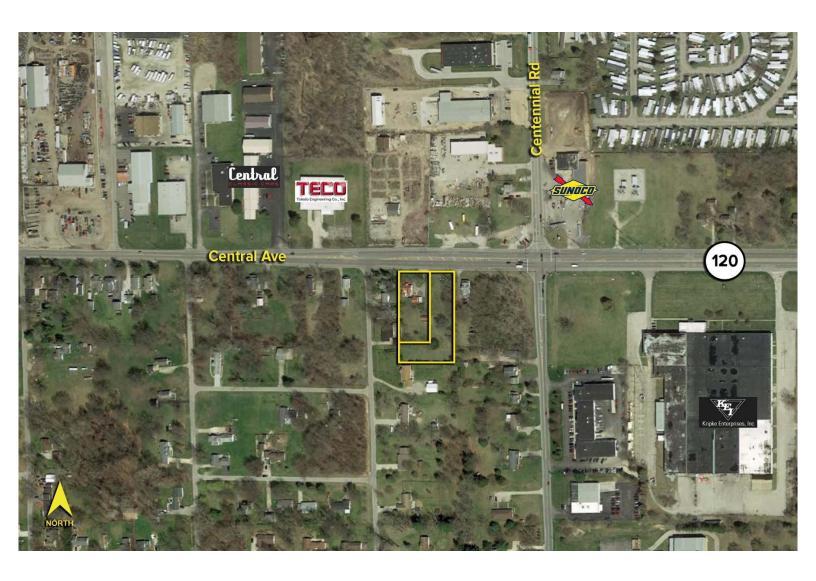

## **GENERAL INFORMATION**

Sale Price: \$365,000

Building Size: 1,125 square feet

Number of Stories: One
Year Constructed: 1936
Condition: Good
Lot Dimensions: Irregular

Acreage: 1.48 acres

Closest Cross Street: Centennial Road

County: Lucas
Zoning: C-2
Parking: Ample
Curb Cuts: One

Street: 2 lane with center turn

For more information, please contact:

JOE FRANCIS (419) 249 6320 jfrancis@signatureassociates.com

### **Comments:**

- Sylvania Township.
- Good visibility.
- City water and septic system.
- > Great redevelopment site.

For more information, please contact:

JOE FRANCIS (419) 249 6320 jfrancis@signatureassociates.com SIGNATURE ASSOCIATES