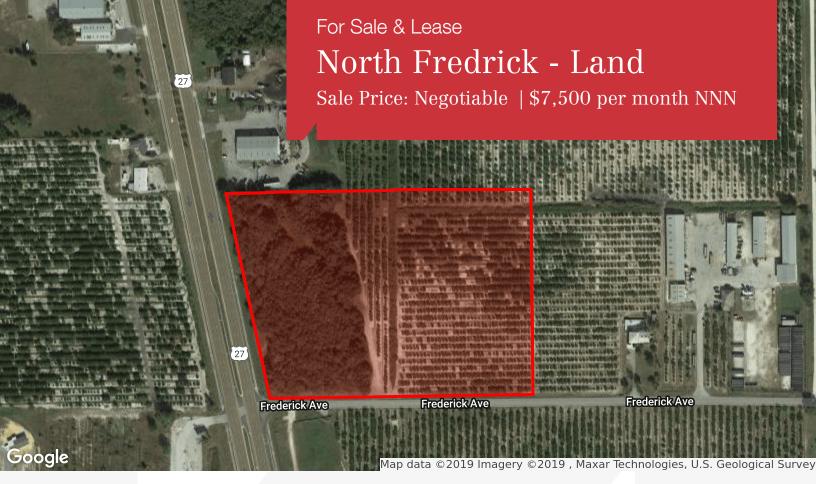

## US Highway 27

Dundee, Florida 33838

## **Property Highlights**

- 15.99 acres
- Over 700 feet of frontage on Hwy 27
- On a hard corner
- Commercial zoning
- Over 35,000 traffic count daily
- Great potential for retail, office or industrial
- Just blocks away from a Winn Dixie

Sale Price: Negotiable Lease Rate: \$7,500 per month NNN

| DEMOGRAPHICS |            |                   |
|--------------|------------|-------------------|
| Stats        | Population | Avg. HH<br>Income |
| 1 Mile       | 4,373      | \$54,316          |
| 5 Miles      | 44,402     | \$60,325          |
| 10 Miles     | 176,461    | \$51,862          |