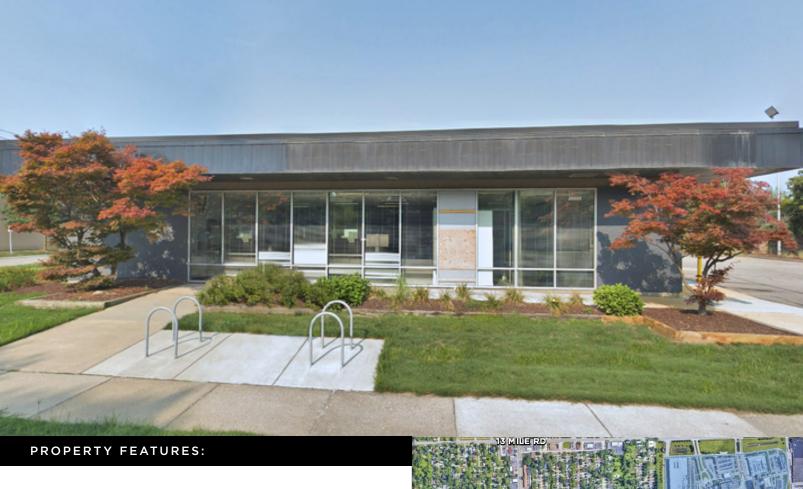

# FOR SALE/LEASE

29405 GREENFIELD ROAD SOUTHFIELD, MI 48076

- 2,800 SF freestanding commercial building on .35 acres
- · Retail, office or medical uses
- 16 car parking spaces
- 1.5 miles to Beaumont Hospital Royal Oak
- Located within densely populated residential area
- Close proximity to I-696
- Access to site from Greenfield Road and Edwards Avenue
- Lease Rate: \$16.50 SF/yr NNN
- Sale Price: \$380,000