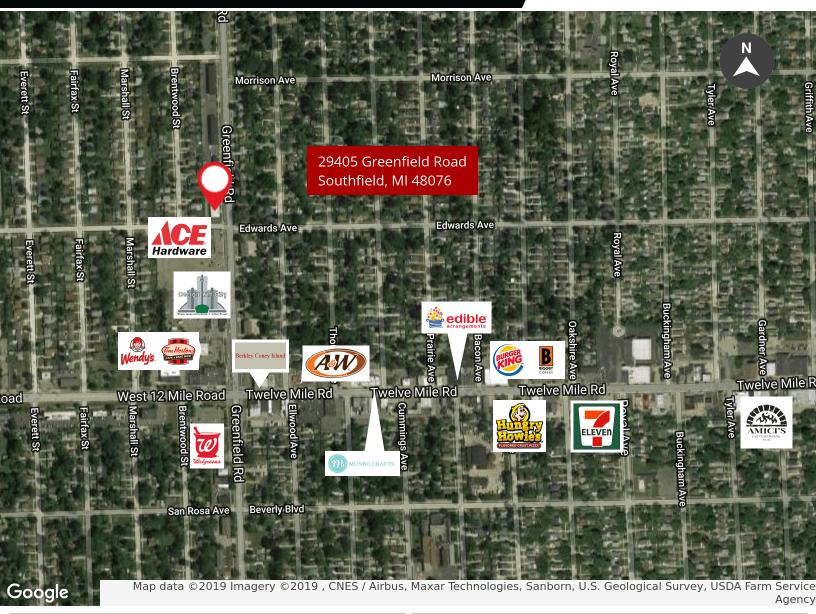

# FOR SALE/LEASE

29405 GREENFIELD ROAD SOUTHFIELD, MI 48076

- 2,800 SF freestanding commercial building on .35 acres
- · Retail, office or medical uses
- 16 car parking spaces
- 1.5 miles to Beaumont Hospital Royal Oak
- Located within densely populated residential area
- Close proximity to I-696
- Access to site from Greenfield Road and Edwards Avenue
- Lease Rate: \$16.50 SF/yr NNN
- Sale Price: \$380,000

# FOR SALE/LEASE

29405 GREENFIELD ROAD SOUTHFIELD, MI 48076

| TRAFFIC COUNTS                |              | DEMOGRAPHICS      |          |          |          |
|-------------------------------|--------------|-------------------|----------|----------|----------|
| INTERSECTION                  | CARS PER DAY |                   | 1 MILE   | 3 MILES  | 5 MILES  |
| Greenfield Rd & Edwards Ave N | 22,077       | Total Households  | 7,020    | 55,391   | 133,158  |
| W 12 Mile Rd & Brentwood St W | 34,500       | Total Population  | 16,726   | 127,904  | 307,571  |
| 12 Mile Rd & Ellwood Ave E    | 34,456       | Average HH Income | \$65,788 | \$83,824 | \$86,583 |
| Greenfield Rd & Webster Ave N | 22,410       |                   |          |          |          |