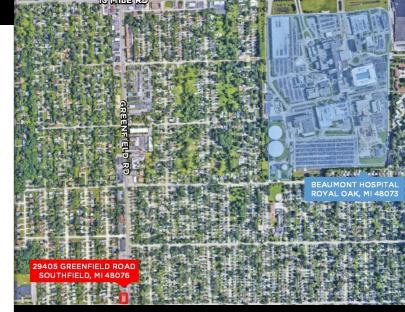

# FOR SALE/LEASE

29405 GREENFIELD ROAD SOUTHFIELD, MI 48076

- 2,800 SF freestanding commercial building on .35 acres
- · Retail, office or medical uses
- 16 car parking spaces
- 1.5 miles to Beaumont Hospital Royal Oak
- Located within densely populated residential area
- Close proximity to I-696
- Access to site from Greenfield Road and Edwards Avenue
- Lease Rate: \$16.50 SF/yr NNN
- Sale Price: \$380,000