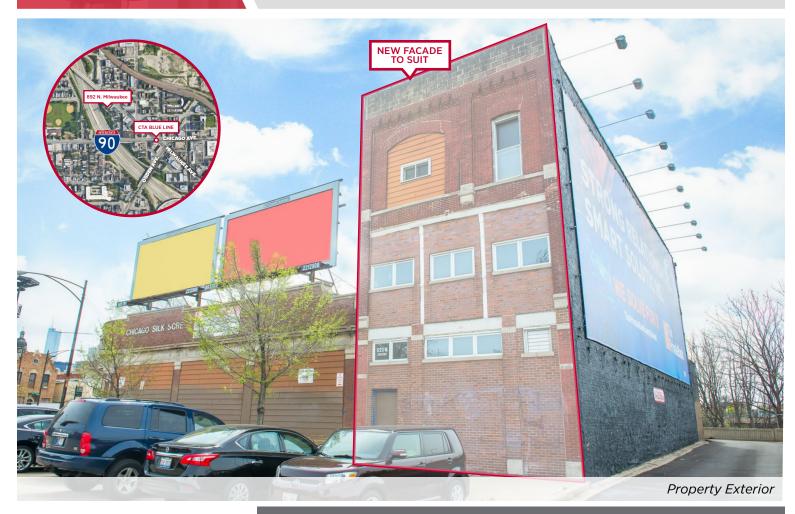

### **PROPERTY SPECIFICATIONS**

| Building Size   | ± 6,552 Sq. Ft.                                                                                                                                                                                                                                           |
|-----------------|-----------------------------------------------------------------------------------------------------------------------------------------------------------------------------------------------------------------------------------------------------------|
| Available Space | ± 6,552 Sq. Ft. (Divisible to 2,184 Sq. Ft.)                                                                                                                                                                                                              |
| Loading         | 1 Drive-in-Door                                                                                                                                                                                                                                           |
| Parking         | 2 Exterior Spaces                                                                                                                                                                                                                                         |
| Zoning          | C1-2                                                                                                                                                                                                                                                      |
| Lease Rate      | \$25.00 PSF Modified Gross                                                                                                                                                                                                                                |
|                 | <ul> <li>Newly built-out</li> <li>Steps away from CTA Blue Line "L" Station</li> <li>Free basement available for storage</li> <li>Just off of busy Milwaukee Avenue</li> <li>New facade to-suit tenant</li> <li>A.K.A. 1223 W. Chestnut Street</li> </ul> |

#### **PROPERTY LOCATION**