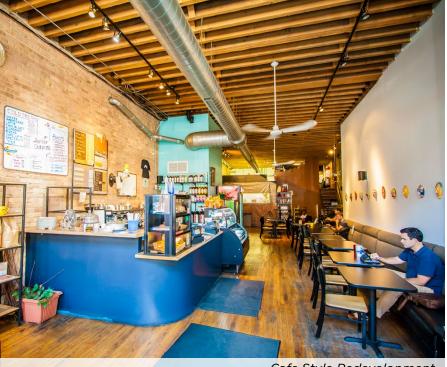

|
|                 | <ul> <li>Newly built-out</li> <li>Steps away from CTA Blue Line "L" Station</li> <li>Free basement available for storage</li> <li>Just off of busy Milwaukee Avenue</li> <li>New facade to-suit tenant</li> <li>A.K.A. 1223 W. Chestnut Street</li> </ul> |



## 892 N. Milwaukee Avenue CHICAGO, IL 60642

#### **PROPERTY LOCATION**



#### **LOCATION ANALYSIS**

17,000

CARS ON MILWAUKEE
AVENUE DAILY

21,000

CARS ON CHICAGO AVENUE DAILY 43,980

POPULATION WITHIN ONE MILE RADIUS

\$114,195

AVG. ANNUAL HH INCOME







## **FOR LEASE**

6,552 SF Office/Retail Space Off I-90

# 892 N. Milwaukee Avenue CHICAGO, IL 60642

#### **PROPERTY PHOTOS**





Exposed Brick Walls



Second Floor North

#### POTENTIAL REDEVELOPMENT USES



Commercial Office





Cafe Style Redevelopment