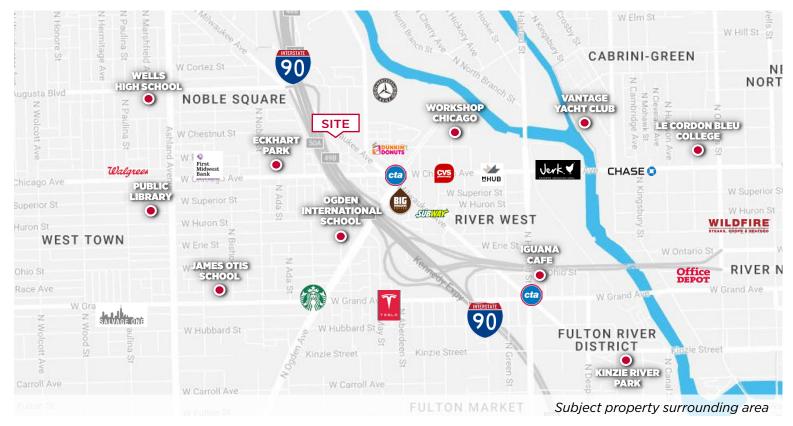

#### **PROPERTY LOCATION**

#### **LOCATION ANALYSIS**

17,000

CARS ON MILWAUKEE
AVENUE DAILY

21,000

CARS ON CHICAGO AVENUE DAILY 43,980

POPULATION WITHIN ONE MILE RADIUS

\$114,195

AVG. ANNUAL HH INCOME