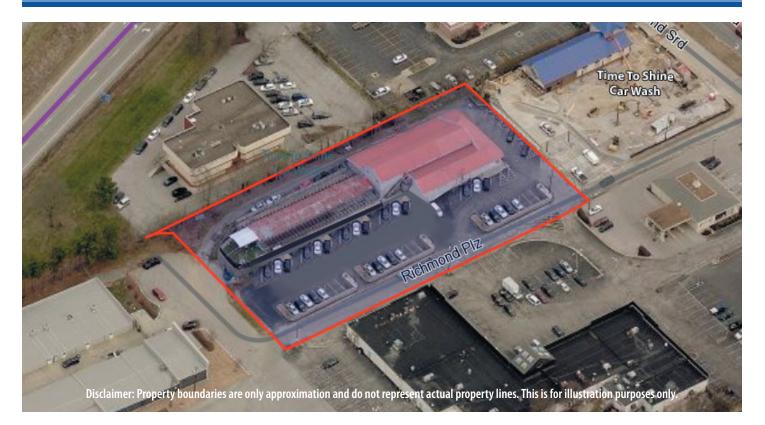

# Aerial

# FOR SALE - Exciting Redevelopment Opportunity! 2568 Richmond Rd, Lexington, KY 40509

\$1,750,000

#### **Property Details**

| Price:                    | \$1,750,000                    |
|---------------------------|--------------------------------|
| Existing Commercial Space | 18,532 SF                      |
| Total Lot Size:           | 1.43 AC                        |
| Property Type:            | Land                           |
| Zoning:                   | B-3 - Highway Service Business |