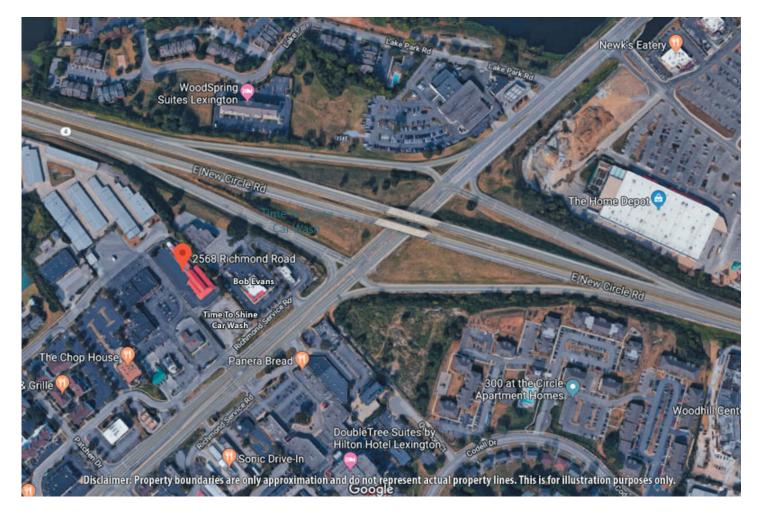

# Aerial

#### Exciting redevelopment opportunity on Richmond Road with easy access to New Circle!

The owner's business is growing and they will be expanding and relocating.