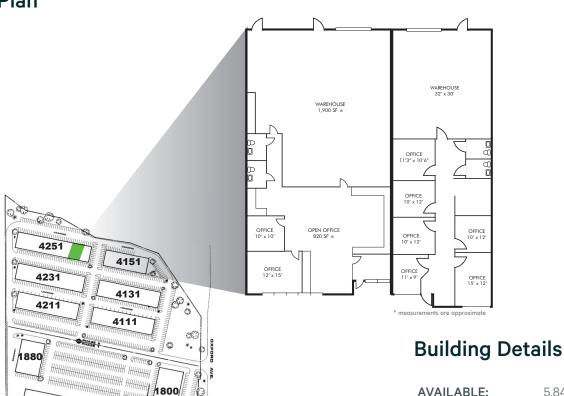

4251 S. Natches Court, Units B & C Englewood, CO 80110

| AVAILABLE:    | 5,840 SF                 |
|---------------|--------------------------|
| OFFICE AREA:  | 2,926 SF                 |
| LOADING:      | 2 drive-in doors         |
| ELECTRICAL:   | 100 amp service, 3 phase |
| CLEARANCE:    | 12'                      |
| YEAR BUILT:   | 1983-1984                |
| LEASE RATE:   | \$9.25/SF NNN            |
| NNN EXPENSES: | \$4.85/SF                |
|               |                          |