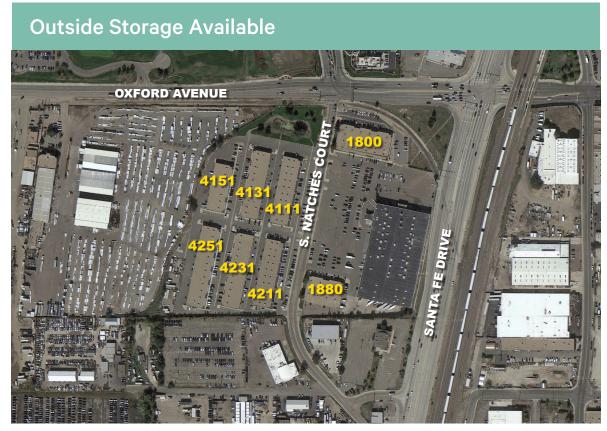

4251 S. Natches Court, Units B & C Englewood, CO 80110

| AVAILABLE:    | 5,840 SF                 |
|---------------|--------------------------|
| OFFICE AREA:  | 2,926 SF                 |
| LOADING:      | 2 drive-in doors         |
| ELECTRICAL:   | 100 amp service, 3 phase |
| CLEARANCE:    | 12'                      |
| YEAR BUILT:   | 1983-1984                |
| LEASE RATE:   | \$9.25/SF NNN            |
| NNN EXPENSES: | \$4.85/SF                |
|               |                          |