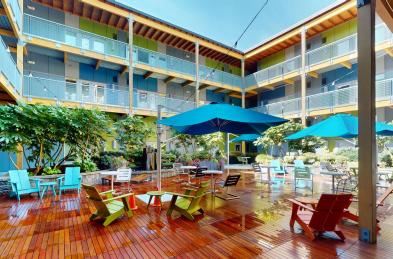

### HIGHLIGHTS

| Light filled spaces with large, operable windows |
|--------------------------------------------------|
| Full kitchen and restroom with shower            |
| Washer and dryer in each suite                   |
| Each suite is private and individually keyed     |
| Outdoor courtyard with tables, seating and a BBQ |
| Wi-Fi/internet hook ups                          |
| Self-contained HVAC unit in each suite           |
| Several large shared conference rooms            |
| Large community kitchen/entertaining area        |
| Underground parking                              |
| Onsite gym                                       |
| 24/7 access                                      |
| Competitive lease rates and flexible terms       |
| Pet friendly environment                         |
|                                                  |