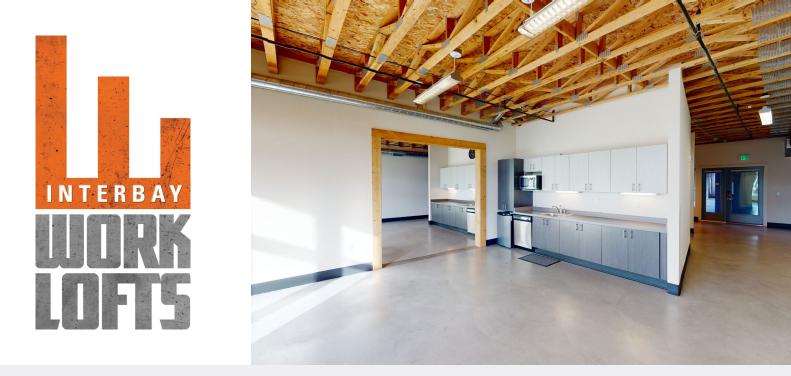

### AVAILABLE SUITES RANGE FROM 828 SF TO 2,102 SF

Located in Interbay with easy access to Queen Anne, Magnolia, Fremont and Ballard. Each suite is designed to allow for efficiency, comfort and flexibility.

### HIGHLIGHTS

| Light filled spaces with large, operable windows |
|--------------------------------------------------|
| Full kitchen and restroom with shower            |
| Washer and dryer in each suite                   |
| Each suite is private and individually keyed     |
| Outdoor courtyard with tables, seating and a BBQ |
| Wi-Fi/internet hook ups                          |
| Self-contained HVAC unit in each suite           |
| Several large shared conference rooms            |
| Large community kitchen/entertaining area        |
| Underground parking                              |
| Onsite gym                                       |
| 24/7 access                                      |
| Competitive lease rates and flexible terms       |
| Pet friendly environment                         |
|                                                  |