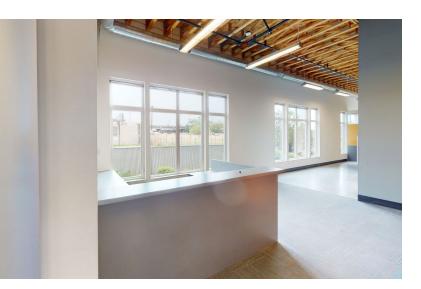

### AVAILABLE SUITES RANGE FROM 828 SF TO 2,102 SF

Located in Interbay with easy access to Queen Anne, Magnolia, Fremont and Ballard. Each suite is designed to allow for efficiency, comfort and flexibility.

### HIGHLIGHTS

| Light filled spaces with large, operable windows |
|--------------------------------------------------|
| Full kitchen and restroom with shower            |
| Washer and dryer in each suite                   |
| Each suite is private and individually keyed     |
| Outdoor courtyard with tables, seating and a BBQ |
| Wi-Fi/internet hook ups                          |
| Self-contained HVAC unit in each suite           |
| Several large shared conference rooms            |
| Large community kitchen/entertaining area        |
| Underground parking                              |
| Onsite gym                                       |
| 24/7 access                                      |
| Competitive lease rates and flexible terms       |
| Pet friendly environment                         |
|                                                  |