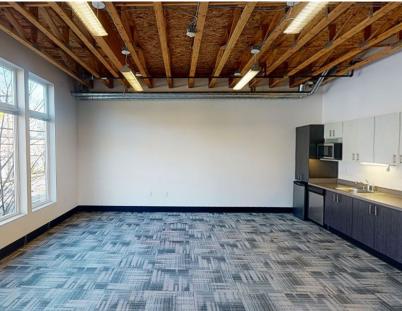

### AVAILABLE SUITES RANGE FROM 828 SF TO 2,102 SF

Located in Interbay with easy access to Queen Anne, Magnolia, Fremont and Ballard. Each suite is designed to allow for efficiency, comfort and flexibility.

### HIGHLIGHTS

| Light filled spaces with large, operable windows |
|--------------------------------------------------|
| Full kitchen and restroom with shower            |
| Washer and dryer in each suite                   |
| Each suite is private and individually keyed     |
| Outdoor courtyard with tables, seating and a BBQ |
| Wi-Fi/internet hook ups                          |
| Self-contained HVAC unit in each suite           |
| Several large shared conference rooms            |
| Large community kitchen/entertaining area        |
| Underground parking                              |
| Onsite gym                                       |
| 24/7 access                                      |
| Competitive lease rates and flexible terms       |
| Pet friendly environment                         |
|                                                  |