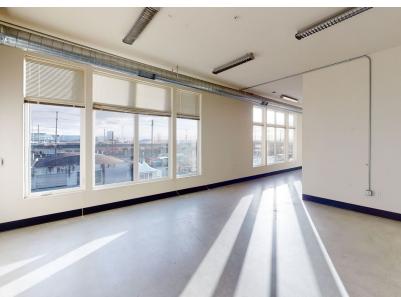

### AVAILABLE SUITES RANGE FROM 828 SF TO 2,102 SF

Located in Interbay with easy access to Queen Anne, Magnolia, Fremont and Ballard. Each suite is designed to allow for efficiency, comfort and flexibility.

### HIGHLIGHTS

| Light filled spaces with large, operable windows |
|--------------------------------------------------|
| Full kitchen and restroom with shower            |
| Washer and dryer in each suite                   |
| Each suite is private and individually keyed     |
| Outdoor courtyard with tables, seating and a BBQ |
| Wi-Fi/internet hook ups                          |
| Self-contained HVAC unit in each suite           |
| Several large shared conference rooms            |
| Large community kitchen/entertaining area        |
| Underground parking                              |
| Onsite gym                                       |
| 24/7 access                                      |
| Competitive lease rates and flexible terms       |
| Pet friendly environment                         |
|                                                  |