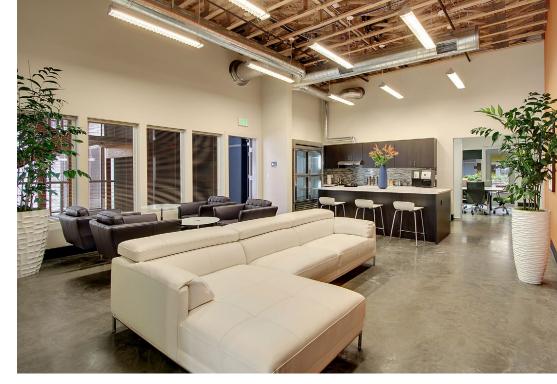

### AVAILABLE SUITES RANGE FROM 828 SF TO 2,102 SF

Located in Interbay with easy access to Queen Anne, Magnolia, Fremont and Ballard. Each suite is designed to allow for efficiency, comfort and flexibility.

### HIGHLIGHTS

| Light filled spaces with large, operable windows |
|--------------------------------------------------|
| Full kitchen and restroom with shower            |
| Washer and dryer in each suite                   |
| Each suite is private and individually keyed     |
| Outdoor courtyard with tables, seating and a BBQ |
| Wi-Fi/internet hook ups                          |
| Self-contained HVAC unit in each suite           |
| Several large shared conference rooms            |
| Large community kitchen/entertaining area        |
| Underground parking                              |
| Onsite gym                                       |
| 24/7 access                                      |
| Competitive lease rates and flexible terms       |
| Pet friendly environment                         |
|                                                  |