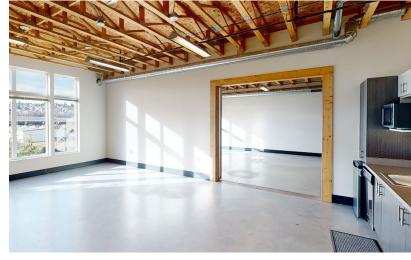

### AVAILABLE SUITES RANGE FROM 828 SF TO 2,102 SF

Located in Interbay with easy access to Queen Anne, Magnolia, Fremont and Ballard. Each suite is designed to allow for efficiency, comfort and flexibility.

### HIGHLIGHTS

| Light filled spaces with large, operable windows |
|--------------------------------------------------|
| Full kitchen and restroom with shower            |
| Washer and dryer in each suite                   |
| Each suite is private and individually keyed     |
| Outdoor courtyard with tables, seating and a BBQ |
| Wi-Fi/internet hook ups                          |
| Self-contained HVAC unit in each suite           |
| Several large shared conference rooms            |
| Large community kitchen/entertaining area        |
| Underground parking                              |
| Onsite gym                                       |
| 24/7 access                                      |
| Competitive lease rates and flexible terms       |
| Pet friendly environment                         |
|                                                  |