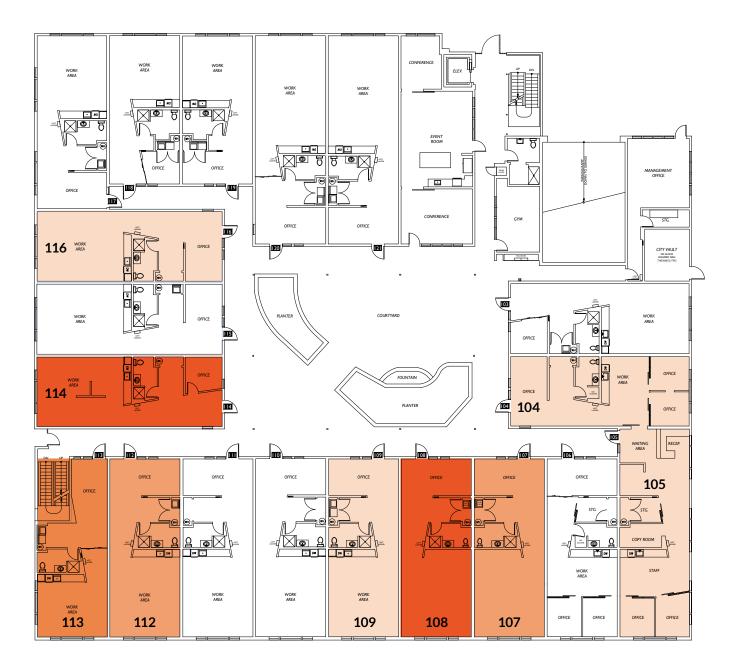

### FLOOR 1

| Suite             | Size     | Suite     | Size     |  |
|-------------------|----------|-----------|----------|--|
| Suite 104 & 105 🜔 | 2,102 SF | Suite 112 | 1,000 SF |  |
| Suite 107         | 1,000 SF | Suite 113 | 828 SF   |  |
| Suite 108         | 1,000 SF | Suite 114 | 1,024 SF |  |
| Suite 109         | 1,000 SF | Suite 116 | 1,037 SF |  |