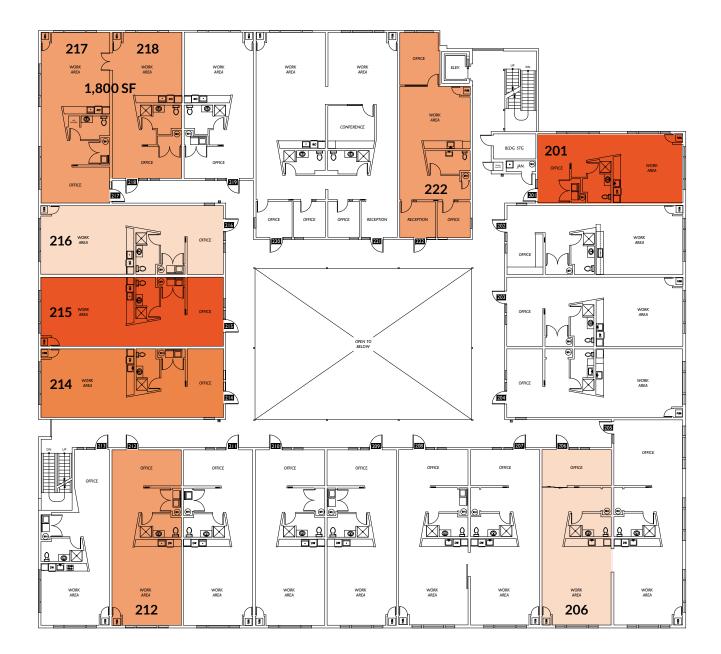

### FLOOR 2

| Suite     | Size     | Suite             | Size     |
|-----------|----------|-------------------|----------|
| Suite 201 | 830 SF   | Suite 215         | 1,037 SF |
| Suite 206 | 1,000 SF | Suite 216         | 1,037 SF |
| Suite 212 | 1,000 SF | Suite 217 & 218 🜔 | 1,800 SF |
| Suite 214 | 1,024 SF | Suite 222         | 983 SF   |