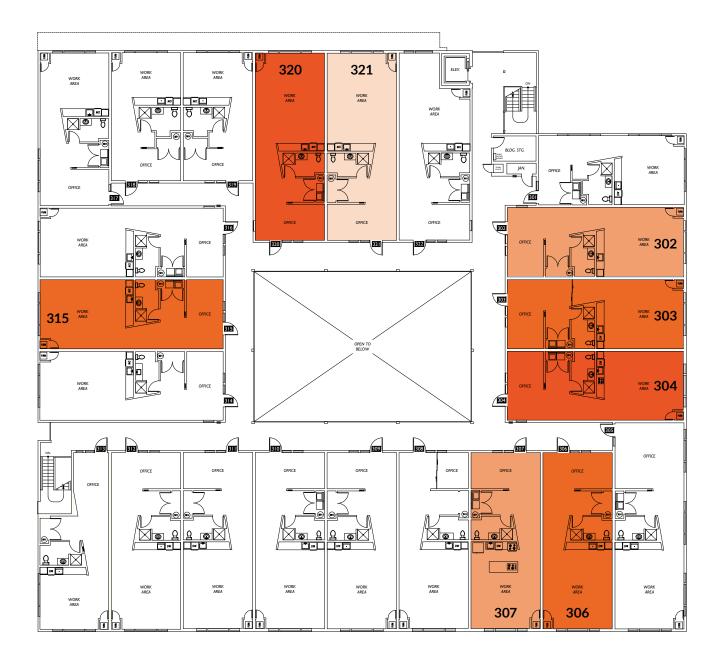

### FLOOR 3

| Suite     | Size     | Suite     | Size     | Suite     | Size     |
|-----------|----------|-----------|----------|-----------|----------|
| Suite 302 | 1,000 SF | Suite 307 | 1,000 SF | Suite 321 | 1,062 SF |
| Suite 303 | 983 SF   | Suite 315 | 1,037 SF |           |          |
| Suite 304 | 987 SF   | Suite 320 | 1,062 SF |           |          |
| Suite 306 | 1,000 SF |           |          |           |          |