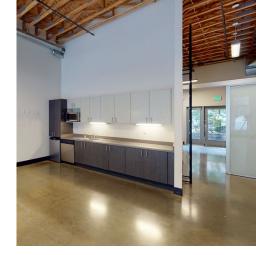

### HIGHLIGHTS

| Light filled spaces with large, operable windows |
|--------------------------------------------------|
| Full kitchen and restroom with shower            |
| Washer and dryer in each suite                   |
| Each suite is private and individually keyed     |
| Outdoor courtyard with tables, seating and a BBQ |
| Wi-Fi/internet hook ups                          |
| Self-contained HVAC unit in each suite           |
| Several large shared conference rooms            |
| Large community kitchen/entertaining area        |
| Underground parking                              |
| Onsite gym                                       |
| 24/7 access                                      |
| Competitive lease rates and flexible terms       |
| Pet friendly environment                         |
|                                                  |