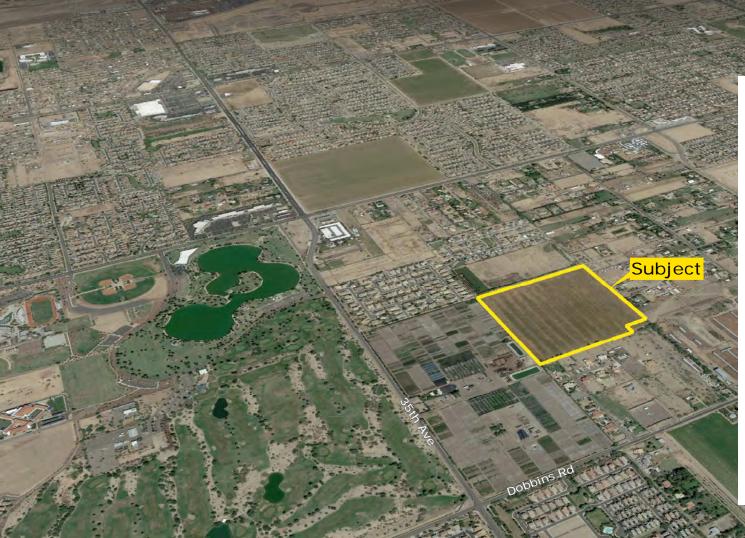

# ±39 ACRES FOR SALE EXCLUSIVE LISTING | PHOENIX, ARIZONA



**LOCATION** Property is located northeast of the northeast corner of Dobbins Road and 35th Avenue in Phoenix, Arizona

**PRICE** \$80,000 per acre. Available in full or in part.

SIZE ±39 acres

**ZONING** RU-43

**GENERAL PLAN** 1-2 du/acre, City of Phoenix

**PARCEL** 300-14-013B

#### **PUBLIC SCHOOLS**

Roosevelt Elementary School District Phoenix Union High School District

#### **CHARTER SCHOOLS**

Legacy Traditional School Eagle Prepratory Academy

#### UTILITIES

Electric – SRP

Water – City of Phoenix

Sewer – City of Phoenix

Gas – Southwest Gas

**PROPERTY OVERVIEW** The subject property is in the immediate growth path of Laveen and is adjacent to the Nakase Brother's Wholesale Nursery, and existing residential developments.

**Greg Vogel** | gvogel@landadvisors.com **Waseem