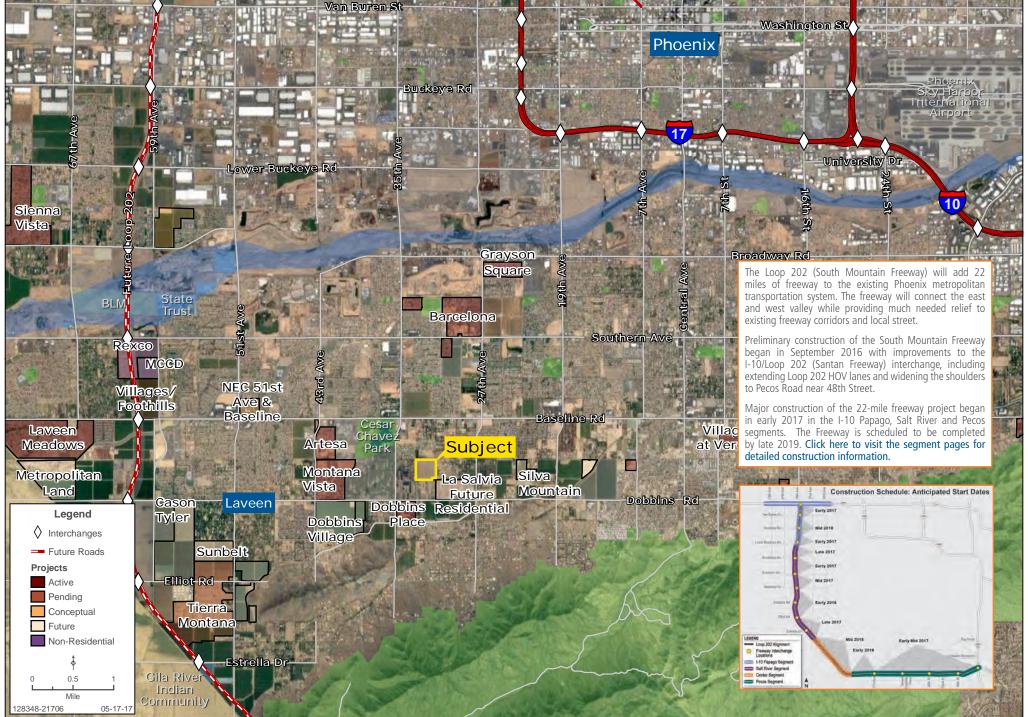

ter – City of Phoenix

Sewer – City of Phoenix

Gas – Southwest Gas

**PROPERTY OVERVIEW** The subject property is in the immediate growth path of Laveen and is adjacent to the Nakase Brother's Wholesale Nursery, and existing residential developments.

**Greg Vogel** | gvogel@landadvisors.com **Waseem Hamadeh** | whamadeh@landadvisors.com **Bret Rinehart** | brinehart@landadvisors.com **Ryan Semro** | rsemro@landadvisors.com 4900 North Scottsdale Road, Suite 3000, Scottsdale, Arizona 85251 ph. 480.483.8100 | www.landadvisors.com

Land Advisors

## **NE NEC 35TH AVE & DOBBINS RD PROPERTY DETAIL MAP**





## **NE NEC 35TH AVE & DOBBINS RD PROPERTY DETAIL MAP**





## **NE NEC 35TH AVE & DOBBINS RD SURROUNDING AREA MAP**





## **NE NEC 35TH AVE & DOBBINS RD SURROUNDING DEVELOPMENT MAP**



#### **NE NEC 35TH AVE & DOBBINS RD REGIONAL MAP**