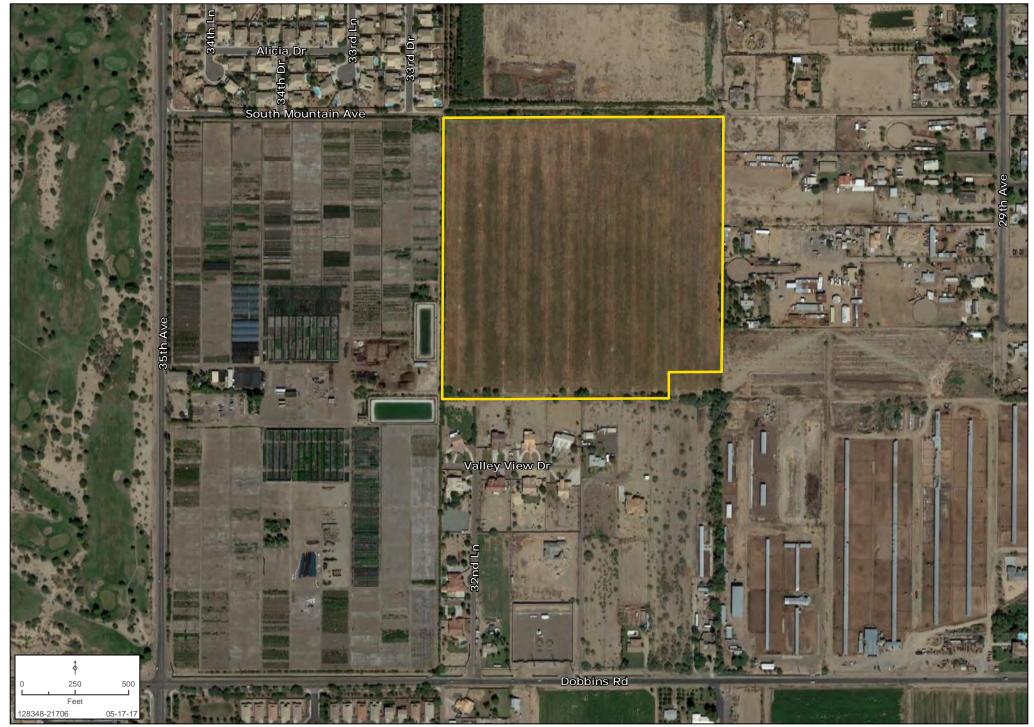

S**

Roosevelt Elementary School District Phoenix Union High School District

#### **CHARTER SCHOOLS**

Legacy Traditional School Eagle Prepratory Academy

#### UTILITIES

Electric – SRP

Water – City of Phoenix

Sewer – City of Phoenix

Gas – Southwest Gas

**PROPERTY OVERVIEW** The subject property is in the immediate growth path of Laveen and is adjacent to the Nakase Brother's Wholesale Nursery, and existing residential developments.

**Greg Vogel** | gvogel@landadvisors.com **Waseem Hamadeh** | whamadeh@landadvisors.com **Bret Rinehart** | brinehart@landadvisors.com **Ryan Semro** | rsemro@landadvisors.com 4900 North Scottsdale Road, Suite 3000, Scottsdale, Arizona 85251 ph. 480.483.8100 | www.landadvisors.com

Land Advisors

## **NE NEC 35TH AVE & DOBBINS RD PROPERTY DETAIL MAP**





## **NE NEC 35TH AVE & DOBBINS RD PROPERTY DETAIL MAP**





## **NE NEC 35TH AVE & DOBBINS RD SURROUNDING AREA MAP**





## **NE NEC 35TH AVE & DOBBINS RD SURROUNDING DEVELOPMENT MAP**



#### **NE NEC 35TH AVE & DOBBINS RD REGIONAL MAP**