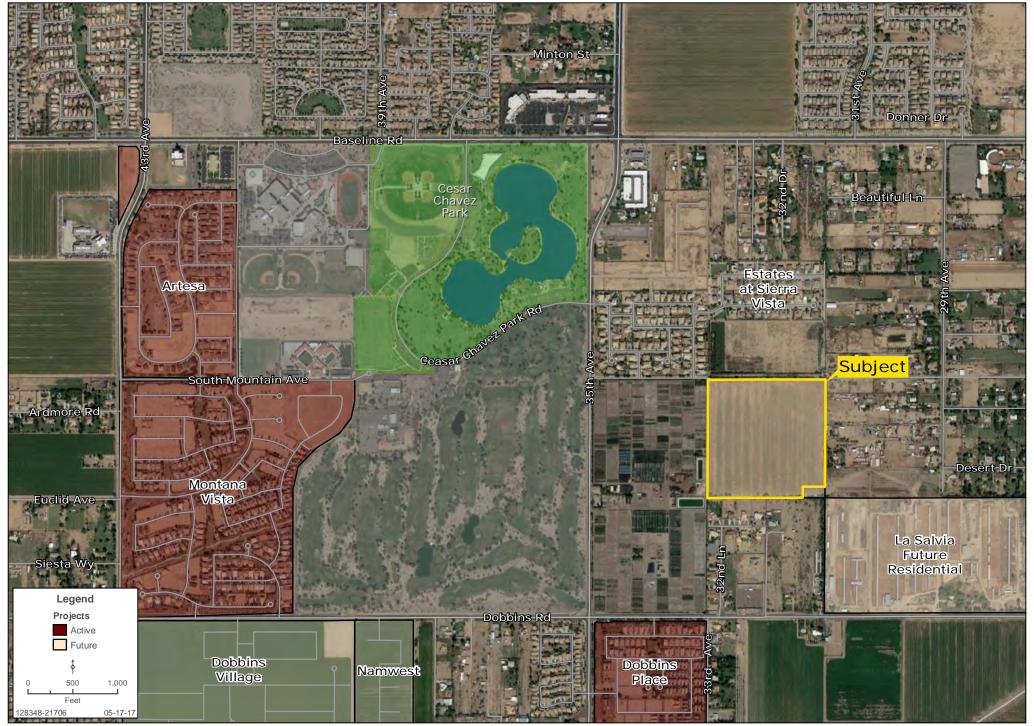

School Eagle Prepratory Academy

#### UTILITIES

Electric – SRP

Water – City of Phoenix

Sewer – City of Phoenix

Gas – Southwest Gas

**PROPERTY OVERVIEW** The subject property is in the immediate growth path of Laveen and is adjacent to the Nakase Brother's Wholesale Nursery, and existing residential developments.

**Greg Vogel** | gvogel@landadvisors.com **Waseem Hamadeh** | whamadeh@landadvisors.com **Bret Rinehart** | brinehart@landadvisors.com **Ryan Semro** | rsemro@landadvisors.com 4900 North Scottsdale Road, Suite 3000, Scottsdale, Arizona 85251 ph. 480.483.8100 | www.landadvisors.com

Land Advisors

## **NE NEC 35TH AVE & DOBBINS RD PROPERTY DETAIL MAP**





## **NE NEC 35TH AVE & DOBBINS RD PROPERTY DETAIL MAP**





## **NE NEC 35TH AVE & DOBBINS RD SURROUNDING AREA MAP**





## **NE NEC 35TH AVE & DOBBINS RD SURROUNDING DEVELOPMENT MAP**



#### **NE NEC 35TH AVE & DOBBINS RD REGIONAL MAP**