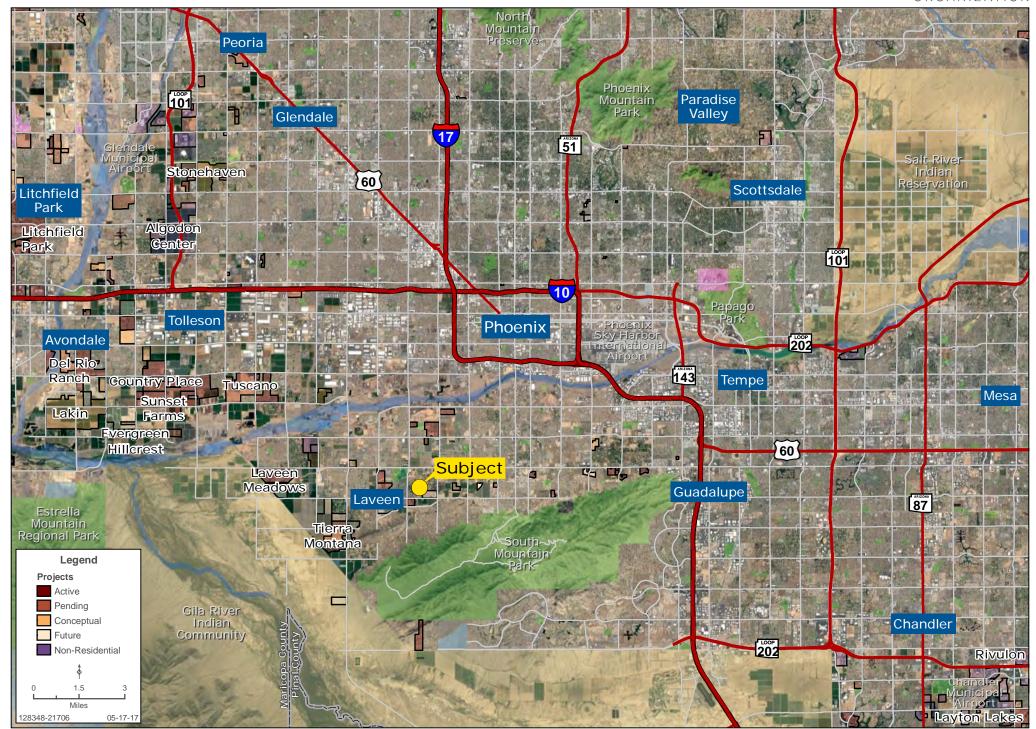

uthwest Gas

**PROPERTY OVERVIEW** The subject property is in the immediate growth path of Laveen and is adjacent to the Nakase Brother's Wholesale Nursery, and existing residential developments.

**Greg Vogel** | gvogel@landadvisors.com **Waseem Hamadeh** | whamadeh@landadvisors.com **Bret Rinehart** | brinehart@landadvisors.com **Ryan Semro** | rsemro@landadvisors.com 4900 North Scottsdale Road, Suite 3000, Scottsdale, Arizona 85251 ph. 480.483.8100 | www.landadvisors.com

Land Advisors

## **NE NEC 35TH AVE & DOBBINS RD PROPERTY DETAIL MAP**





## **NE NEC 35TH AVE & DOBBINS RD PROPERTY DETAIL MAP**





## **NE NEC 35TH AVE & DOBBINS RD SURROUNDING AREA MAP**





## **NE NEC 35TH AVE & DOBBINS RD SURROUNDING DEVELOPMENT MAP**



#### **NE NEC 35TH AVE & DOBBINS RD REGIONAL MAP**