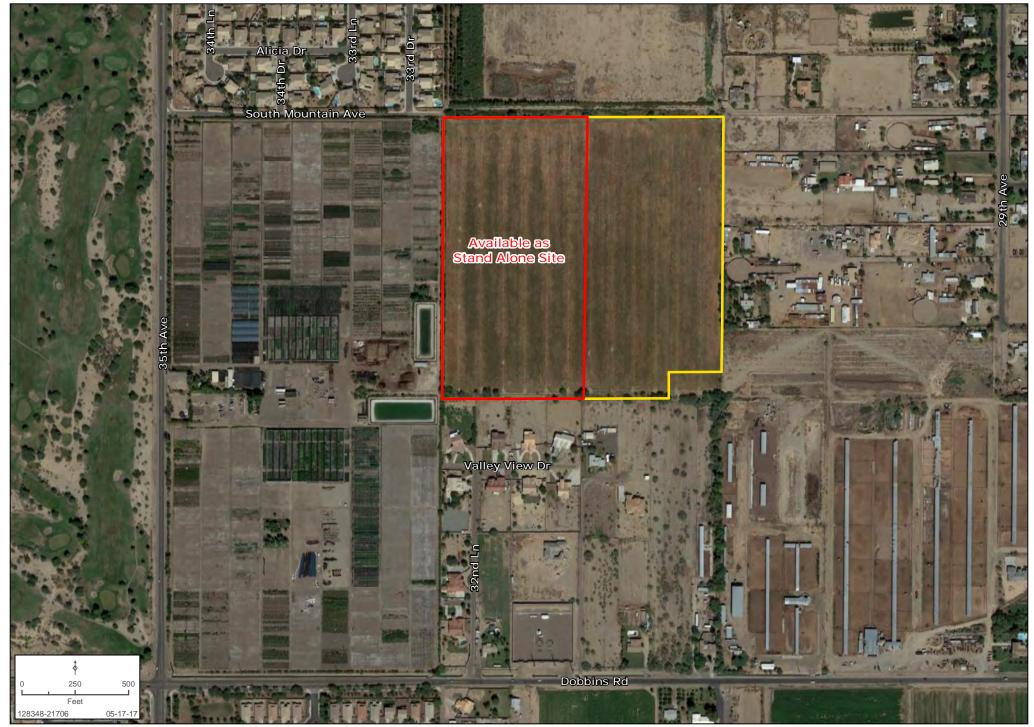

School District

#### **CHARTER SCHOOLS**

Legacy Traditional School Eagle Prepratory Academy

#### UTILITIES

Electric – SRP

Water – City of Phoenix

Sewer – City of Phoenix

Gas – Southwest Gas

**PROPERTY OVERVIEW** The subject property is in the immediate growth path of Laveen and is adjacent to the Nakase Brother's Wholesale Nursery, and existing residential developments.

**Greg Vogel** | gvogel@landadvisors.com **Waseem Hamadeh** | whamadeh@landadvisors.com **Bret Rinehart** | brinehart@landadvisors.com **Ryan Semro** | rsemro@landadvisors.com 4900 North Scottsdale Road, Suite 3000, Scottsdale, Arizona 85251 ph. 480.483.8100 | www.landadvisors.com

Land Advisors

## **NE NEC 35TH AVE & DOBBINS RD PROPERTY DETAIL MAP**





## **NE NEC 35TH AVE & DOBBINS RD PROPERTY DETAIL MAP**





## **NE NEC 35TH AVE & DOBBINS RD SURROUNDING AREA MAP**





## **NE NEC 35TH AVE & DOBBINS RD SURROUNDING DEVELOPMENT MAP**



#### **NE NEC 35TH AVE & DOBBINS RD REGIONAL MAP**