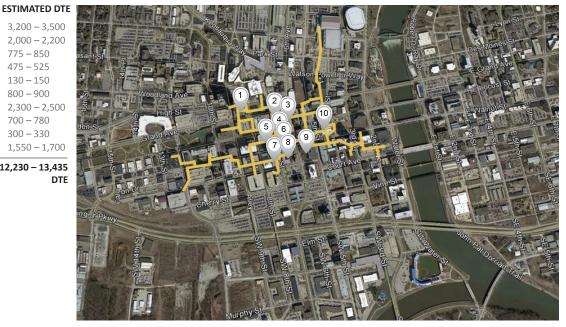

## DES MOINES DAYTIME POPULATION + SKYWALK

#### BUILDING

801 Grand Avenue 3,200 - 3,5001. Ruan Center 2,000 - 2,2002. 3. Two Ruan Center 775 - 850Bank of America Building 475 - 5255. Partnership Building 130 - 150800 - 900**Hub Tower** 6. EMC Corporate HQ 2,300 - 2,5007. Financial Center 700 - 7809. **US Bank Building** 300 - 33010. Capitol Square 1,550 - 1,700

Total: 12,230 - 13,435

Justin Lossner, CCIM Senior Vice President +1 515371 0846 justin.lossner@am.jll.com Meredith Young Associate +1 515 419 2963 meredith.young@am.jll.com