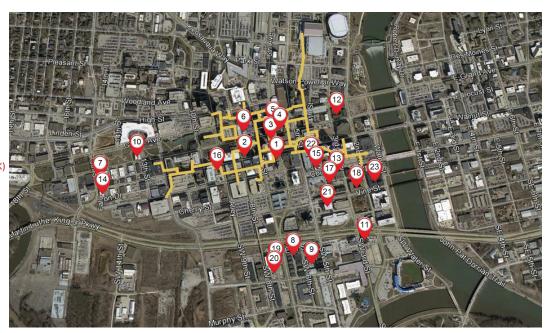

## DES MOINES APARTMENTS + SKYWALK

- Fleming Building (90+)
- Younkers Building (120)
- 3. Equitable Building (140)
- 4. Des Moines Building (136)
- 5. Liberty Building (16)
- 6. R&T Lofts (164)
- 14 Forty (37)
- 7<sup>th</sup> Street Brownstones (34) 8.
- 9. AP Transfer Lofts (70)
- 10. Arlington Hallett Apartments (52)
- 11. Ballyard Lofts (44)
- 12. Civic Center Court Apartments (UNK)
- 13. Court Avenue Lofts (51) 14. Crane Artists Lofts (36)
- 15. The Randolph (55)
- 16. Hubbell Tower Apartments (73)
- 17. Marketplace Lofts (92)
- 18. Metro Lofts (111)
- 19. Riverpoint Lofts (91)
- 20. Rocket Transfer Lofts (58)
- 21. Rumely Lofts Apartments (66)
- 22. The Kirkwood (54)
- 23. Vine Street Lofts (143)