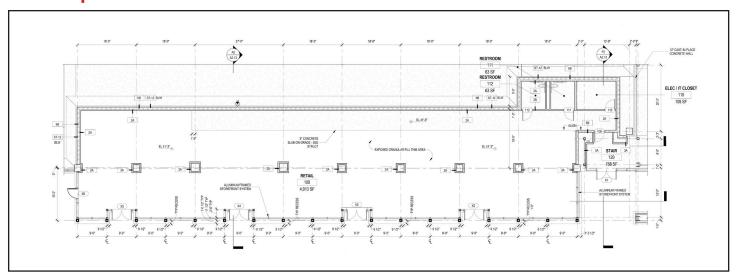

## **Retail Space Floor Plan**

| Demographics      | 1 Mile   | 3 miles  | 5 miles  |
|-------------------|----------|----------|----------|
| Population        | 9,516    | 98,720   | 209,999  |
| Households        | 5,321    | 39,526   | 84,940   |
| Average HH Size   | 1.67     | 2.37     | 2.39     |
| Median Age        | 33       | 33.1     | 34.7     |
| Average HH Income | \$45,462 | \$53,855 | \$57,877 |