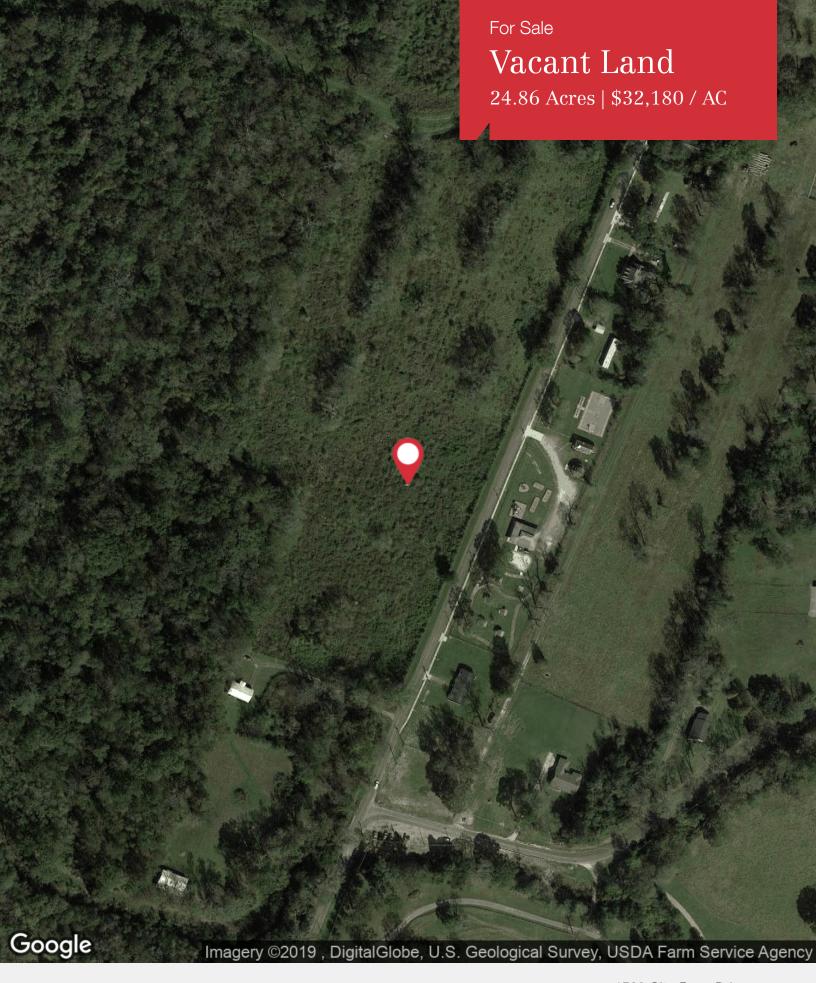

# Bayou Paul Ln Vacant Land

Bayou Paul Lane, Saint Gabriel, Louisiana 70776

## **Property Overview**

A 24.86-acre vacant tract of land available for sale along Bayou Paul Lane. The subject property is an excellent development site for detached single family lots or estate lots. The subject tract has 1,716.56" of frontage along Bayou Paul Lane and is 612.10" deep. A preliminary assessment indicates the site could be re-platted into 12 - 2 acre lots measuring 142" x 612". Demand for estate style lots along Bayou Paul Lane has been strong over the last ten years, and limited supply suggest the highest and best use for this property is as lower density, large, estate style lots.