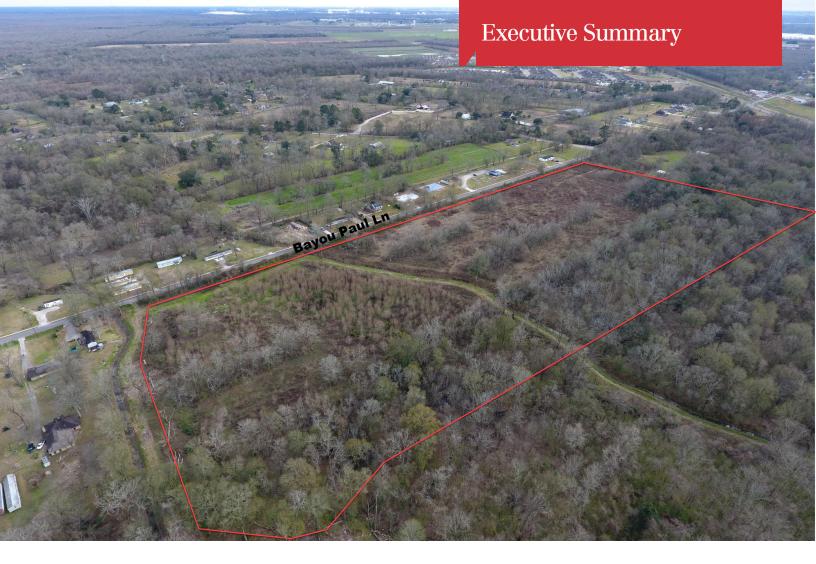

# Bayou Paul Ln Vacant Land

Bayou Paul Lane, Saint Gabriel, Louisiana 70776

## **Property Overview**

A 24.86-acre vacant tract of land available for sale along Bayou Paul Lane. The subject property is an excellent development site for detached single family lots or estate lots. The subject tract has 1,716.56" of frontage along Bayou Paul Lane and is 612.10" deep. A preliminary assessment indicates the site could be re-platted into 12 - 2 acre lots measuring 142" x 612". Demand for estate style lots along Bayou Paul Lane has been strong over the last ten years, and limited supply suggest the highest and best use for this property is as lower density, large, estate style lots.