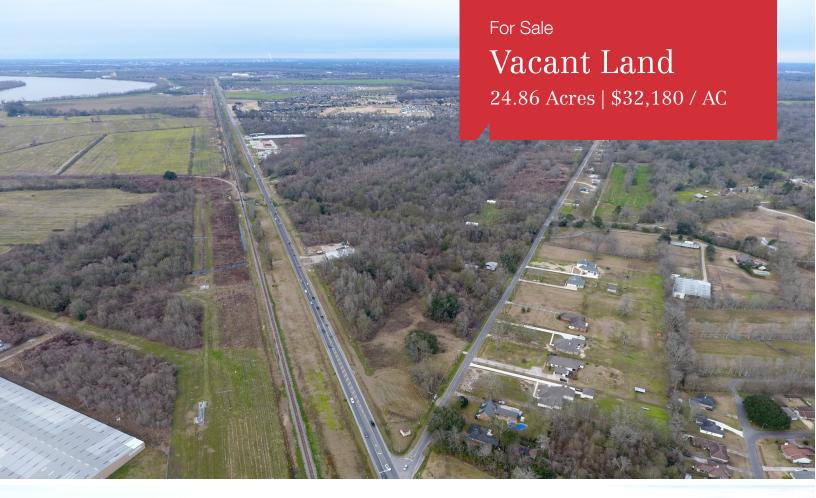

1700 City Farm Drive Baton Rouge, LA 70806 225 295 0800 tel latterblum.com

SALE PRICE: \$800,000

PRICE PER ACRE: \$32,180

LOT SIZE: 24.86 Acres

APN #: 0410574961

ZONING: Rural

MARKET: Baton Rouge MSA

SUB MARKET: St. Gabriel

#### **Location Overview**

The subject property is located in Iberville Parish in the City of St. Gabriel and within a half of mile of Highway 30 giving access to Baton Rouge's CBD, medical district, LSU, and a significant portion of Baton Rouge's major job providers.