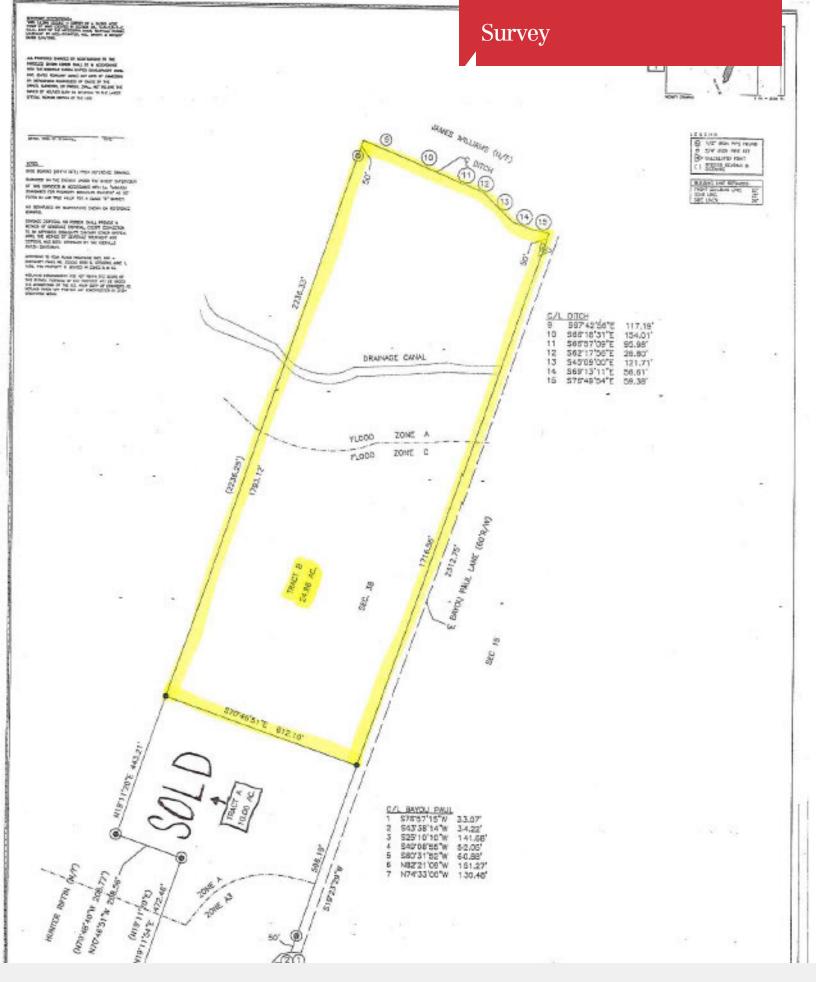

## **Property Overview**

A 24.86-acre vacant tract of land available for sale along Bayou Paul Lane. The subject property is an excellent development site for detached single family lots or estate lots. The subject tract has 1,716.56" of frontage along Bayou Paul Lane and is 612.10" deep. A preliminary assessment indicates the site could be re-platted into 12 - 2 acre lots measuring 142" x 612". Demand for estate style lots along Bayou Paul Lane has been strong over the last ten years, and limited supply suggest the highest and best use for this property is as lower density, large, estate style lots.