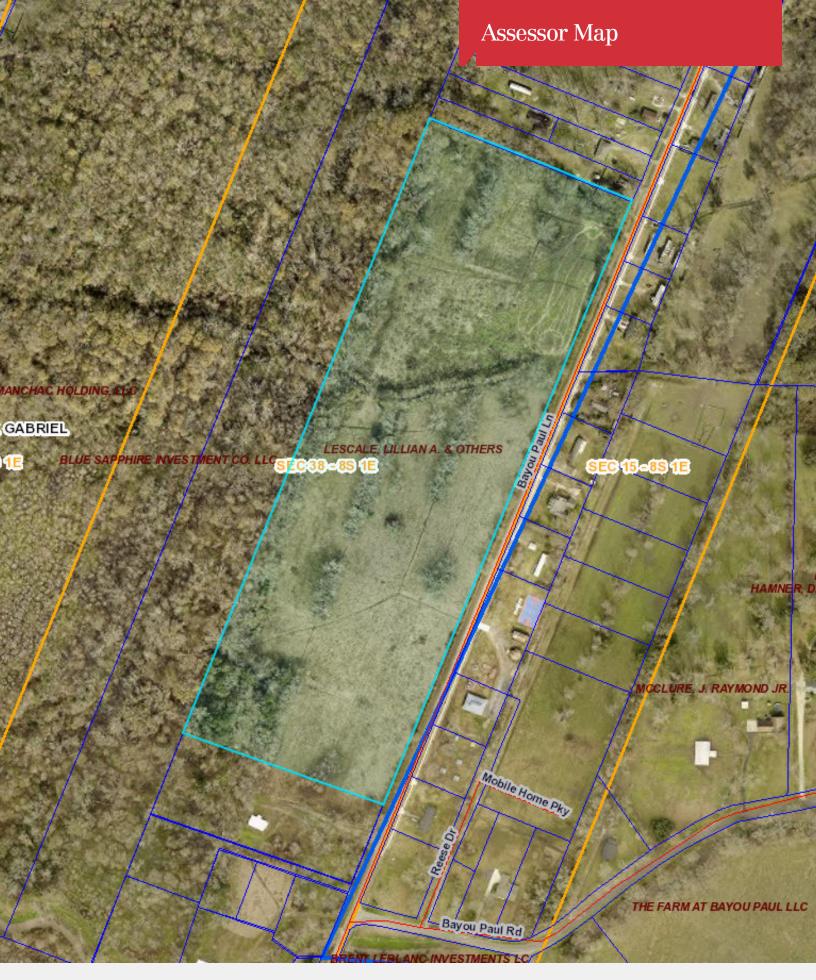

## **Property Overview**

A 24.86-acre vacant tract of land available for sale along Bayou Paul Lane. The subject property is an excellent development site for detached single family lots or estate lots. The subject tract has 1,716.56" of frontage along Bayou Paul Lane and is 612.10" deep. A preliminary assessment indicates the site could be re-platted into 12 - 2 acre lots measuring 142" x 612". Demand for estate style lots along Bayou Paul Lane has been strong over the last ten years, and limited supply suggest the highest and best use for this property is as lower density, large, estate style lots.