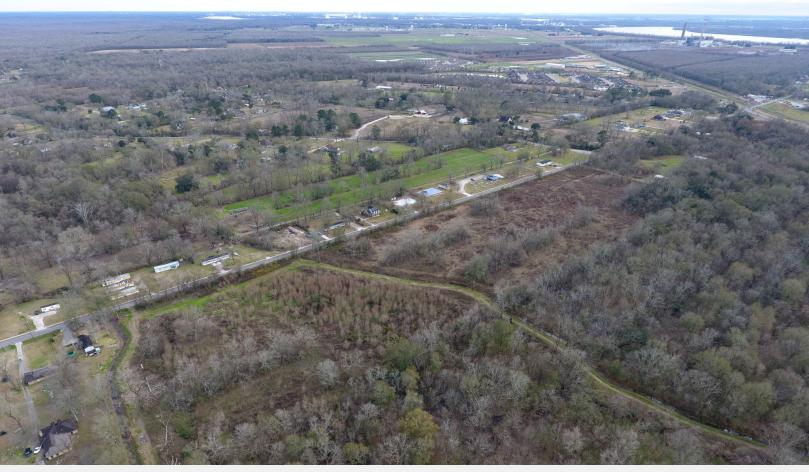

## **Property Overview**

A 24.86-acre vacant tract of land available for sale along Bayou Paul Lane. The subject property is an excellent development site for detached single family lots or estate lots. The subject tract has 1,716.56" of frontage along Bayou Paul Lane and is 612.10" deep. A preliminary assessment indicates the site could be re-platted into 12 - 2 acre lots measuring 142" x 612". Demand for estate style lots along Bayou Paul Lane has been strong over the last ten years, and limited supply suggest the highest and best use for this property is as lower density, large, estate style lots.

#### **Location Overview**

The subject property is located in Iberville Parish in the City of St. Gabriel and within a half of mile of Highway 30 giving access to Baton Rouge's CBD, medical district, LSU, and a significant portion of Baton Rouge's major job providers.