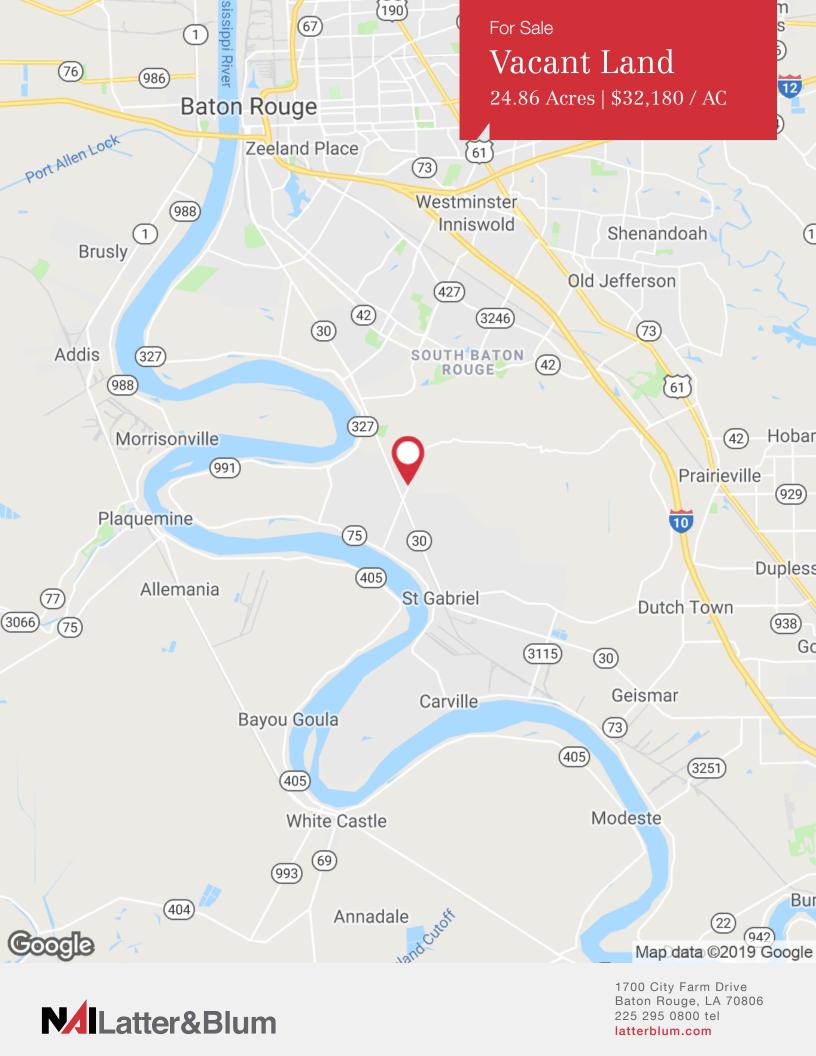

#### **Location Overview**

The subject property is located in Iberville Parish in the City of St. Gabriel and within a half of mile of Highway 30 giving access to Baton Rouge's CBD, medical district, LSU, and a significant portion of Baton Rouge's major job providers.

St. Gabriel is a city in Iberville Parish, Louisiana, United States. The population was 6,677 at the 2010 census. The city of St. Gabriel includes the areas of Sunshine and Carville. It is part of the Baton Rouge Metropolitan Statistical Area.

St. Gabriel was incorporated as a town in 1994 and received city designation in 2001. It is located on the east bank of the Mississippi River, approximately 12 miles south of Baton Rouge. Bayou Manchac serves as the official boundary between St. Gabriel, Ascension Parish, and East Baton Rouge Parish. Over the years, the area has been transformed from a primarily agricultural economy to one that is now dominated by the petrochemical industry. [citation needed]