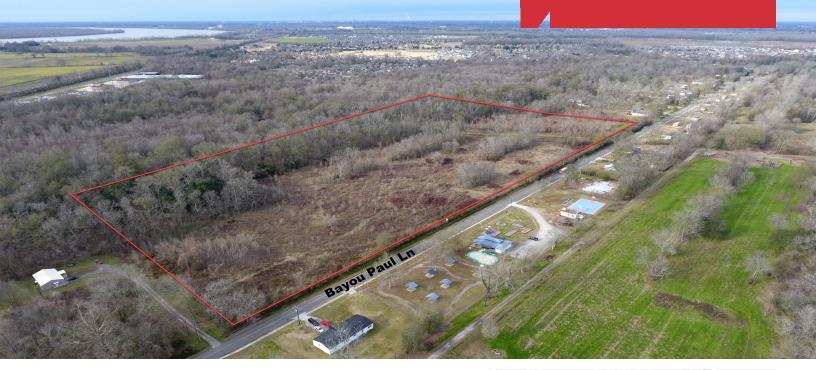

# Bayou Paul Ln Vacant Land

Bayou Paul Lane, Saint Gabriel, Louisiana 70776

## **Property Overview**

A 24.86-acre vacant tract of land available for sale along Bayou Paul Lane. The subject property is an excellent development site for detached single family lots or estate lots. The subject tract has 1,716.56" of frontage along Bayou Paul Lane and is 612.10" deep. A preliminary assessment indicates the site could be re-platted into 12 - 2 acre lots measuring 142" x 612". Demand for estate style lots along Bayou Paul Lane has been strong over the last ten years, and limited supply suggest the highest and best use for this property is as lower density, large, estate style lots.