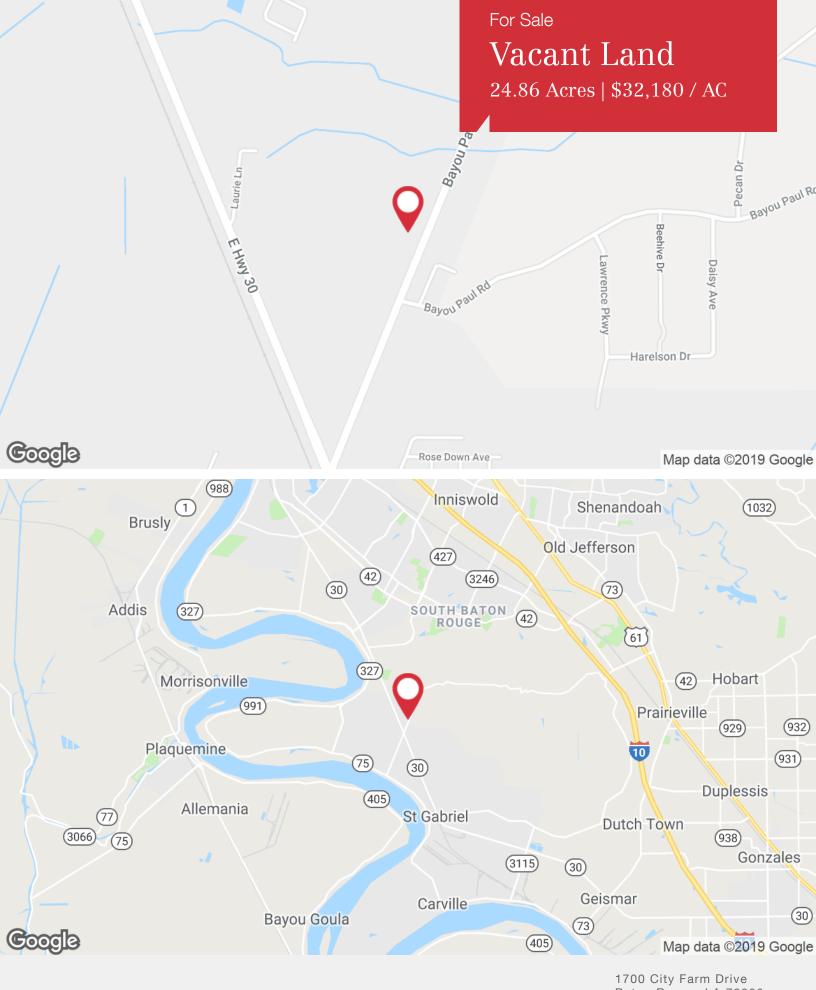

# Bayou Paul Ln Vacant Land

Bayou Paul Lane, Saint Gabriel, Louisiana 70776

1700 City Farm Drive Baton Rouge, LA 70806 225 295 0800 tel latterblum.com

SALE PRICE: \$800,000

PRICE PER ACRE: \$32,180

LOT SIZE: 24.86 Acres

APN #: 0410574961

ZONING: Rural

MARKET: Baton Rouge MSA

SUB MARKET: St. Gabriel

CROSS STREETS:

Bayou Paul Lane & Highway 30

| DEMOGRAPHICS |            |                   |
|--------------|------------|-------------------|
| STATS        | POPULATION | AVG. HH<br>INCOME |
| 1 MILE       | 462        | \$108,379         |
| 5 MILES      | 36,654     | \$92,542          |
| 10 MILES     | 230,842    | \$80,124          |

#### **Location Overview**

The subject property is located in Iberville Parish in the City of St. Gabriel and within a half of mile of Highway 30 giving access to Baton Rouge's CBD, medical district, LSU, and a significant portion of Baton Rouge's major job providers.