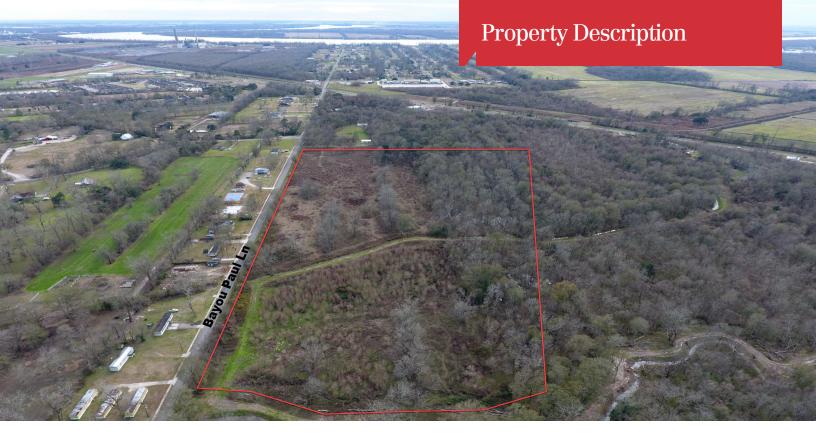

# Bayou Paul Ln Vacant Land

Bayou Paul Lane, Saint Gabriel, Louisiana 70776

## **Property Overview**

A 24.86-acre vacant tract of land available for sale along Bayou Paul Lane. The subject property is an excellent development site for detached single family lots or estate lots. The subject tract has 1,716.56" of frontage along Bayou Paul Lane and is 612.10" deep. A preliminary assessment indicates the site could be re-platted into 12 - 2 acre lots measuring 142" x 612". Demand for estate style lots along Bayou Paul Lane has been strong over the last ten years, and limited supply suggest the highest and best use for this property is as lower density, large, estate style lots.