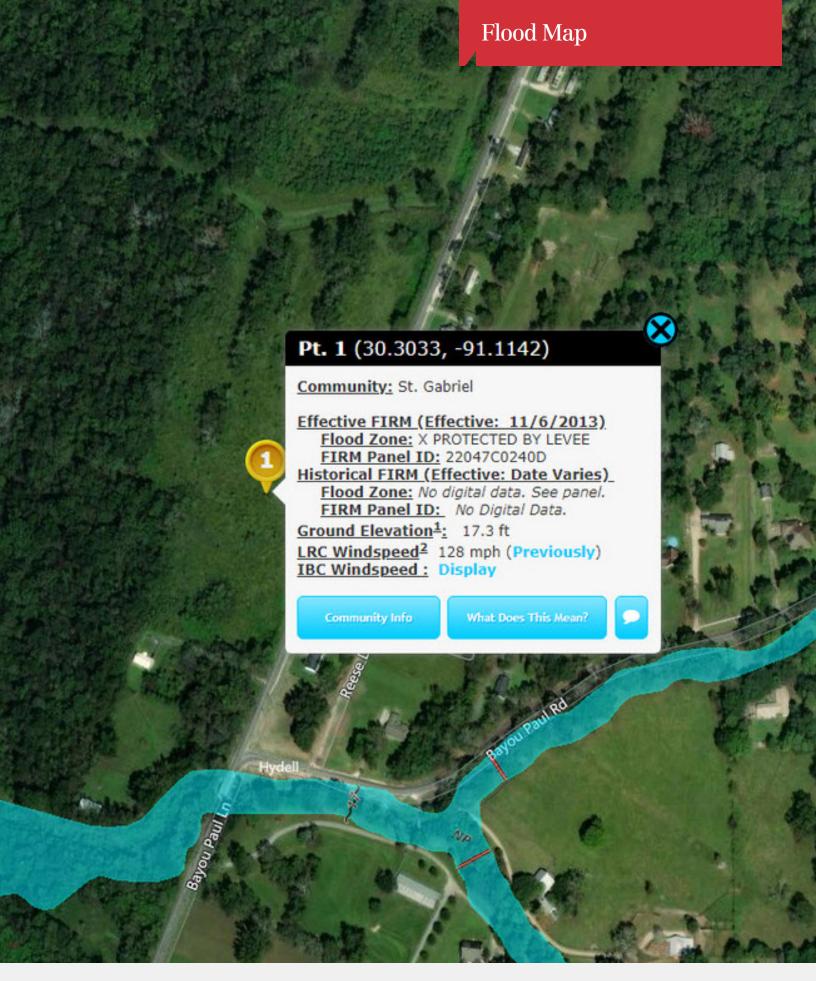

## **Property Highlights**

- Excellent Location
- Near Major Job Providers
- Flat Topography
- Flood Zone X
- Just North of Hwy. 30
- Just South of University Club

## **Property Overview**

A 24.86-acre vacant tract of land available for sale along Bayou Paul Lane. The subject property is an excellent development site for detached single family lots or estate lots. The subject tract has 1,716.56" of frontage along Bayou Paul Lane and is 612.10" deep. A preliminary assessment indicates the site could be re-platted into 12 - 2 acre lots measuring 142" x 612". Demand for estate style lots along Bayou Paul Lane has been strong over the last ten years, and limited supply suggest the highest and best use for this property is as lower density, large, estate style lots.