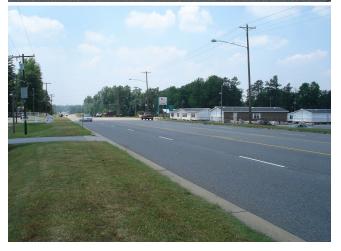

\$200,000

Low Priced!! Outparcel Beside Wal-Mart Supercenter

Very low priced!! Unheard price for Wal-Mart area property! +/- 1 Acre Outparcel "A" located on Hwy 150 next to the new Wal-Mart Supercenter and beside high traffic Ace Hardware and Outdoor Center in Cherryville NC. 175 ft of road frontage on Hwy 150 East. Great exposure with high traffic. All utilities available. Seller can adjust sizing depending on buyer requirements. No restrictions!!! No other fast food within a mile of this location. Be the first fast food in the Wal-Mart area! All reasonable offers will be considered.

## Located...

- Great Outparcel!!
- Excellent Exposure beside the new Wal-Mart SuperCenter!!
- Great Topography!!
- Be the First in the Area!!
- Great for Fast Food!!
- Great Investment Opportunity!!







2301 Lincolnton Hwy, Cherryville, NC 28021

## **Property Photos**





## **Property Photos**