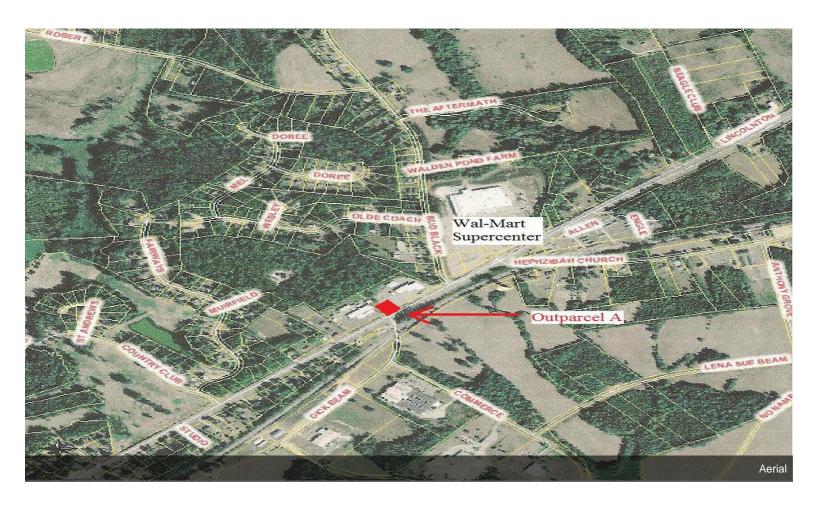

Outparcel A
2301 Lincolnton Hwy, Cherryville, NC 28021

Rusty Wise Wise Real Estate 1242 Shelby Hwy, Cherryville, NC 28021 rustywise@wiserealestateinc.com (704) 435-3061

| Price:              | \$200,000  |
|---------------------|------------|
| Property Type:      | Land       |
| Property Sub-type:  | Commercial |
| Proposed Use:       | Retail     |
| Sale Type:          | Investment |
| Total Lot Size:     | 1.00 AC    |
| No. Lots:           | 1          |
| Zoning Description: | B-3        |
| APN / Parcel ID:    | 159024     |

## **Outparcel A**

\$200,000

Low Priced!! Outparcel Beside Wal-Mart Supercenter

Very low priced!! Unheard price for Wal-Mart area property! +/- 1 Acre Outparcel "A" located on Hwy 150 next to the new Wal-Mart Supercenter and beside high traffic Ace Hardware and Outdoor Center in Cherryville NC. 175 ft of road frontage on Hwy 150 East. Great exposure with high traffic. All utilities available. Seller can adjust sizing depending on buyer requirements. No restrictions!!! No other fast food within a mile of this location. Be the first fast food in the Wal-Mart area! All reasonable offers will be considered.

## Located...

- Great Outparcel!!
- Excellent Exposure beside the new Wal-Mart SuperCenter!!
- Great Topography!!
- Be the First in the Area!!
- Great for Fast Food!!
- Great Investment Opportunity!!

2301 Lincolnton Hwy, Cherryville, NC 28021