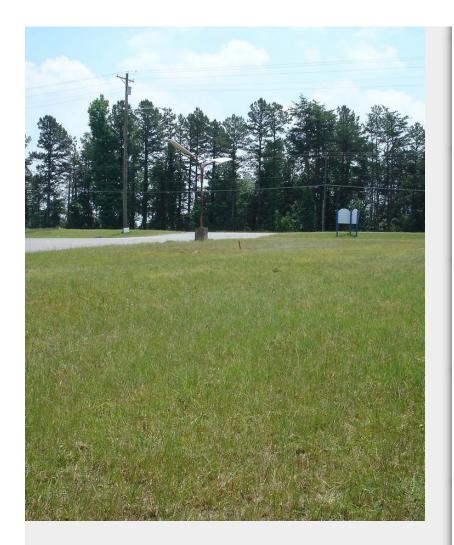

Outparcel A
2301 Lincolnton Hwy, Cherryville, NC 28021





Rusty Wise Wise Real Estate 1242 Shelby Hwy, Cherryville, NC 28021 rustywise@wiserealestateinc.com (704) 435-3061



| Price:              | \$200,000  |
|---------------------|------------|
| Property Type:      | Land       |
| Property Sub-type:  | Commercial |
| Proposed Use:       | Retail     |
| Sale Type:          | Investment |
| Total Lot Size:     | 1.00 AC    |
| No. Lots:           | 1          |
| Zoning Description: | B-3        |
| APN / Parcel ID:    | 159024     |

## **Outparcel A**

\$200,000

Low Priced!! Outparcel Beside Wal-Mart Supercenter

Very low priced!! Unheard price for Wal-Mart area property! +/- 1 Acre Outparcel "A" located on Hwy 150 next to the new Wal-Mart Supercenter and beside high traffic Ace Hardware and Outdoor Center in Cherryville NC. 175 ft of road frontage on Hwy 150 East. Great exposure with high traffic. All utilities available. Seller can adjust sizing dep