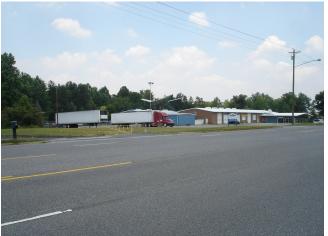

*

\$200,000

Low Priced!! Outparcel Beside Wal-Mart Supercenter

Very low priced!! Unheard price for Wal-Mart area property! +/- 1 Acre Outparcel "A" located on Hwy 150 next to the new Wal-Mart Supercenter and beside high traffic Ace Hardware and Outdoor Center in Cherryville NC. 175 ft of road frontage on Hwy 150 East. Great exposure with high traffic. All utilities available. Seller can adjust sizing depending on buyer requirements. No restrictions!!! No other fast food within a mile of this location. Be the first fast food in the Wal-Mart area! All reasonable offers will be considered.

## Located...

- Great Outparcel!!
- Excellent Exposure beside the new Wal-Mart SuperCenter!!
- Great Topography!!
- Be the First in the Area!!
- Great for Fast Food!!
- Great Investment Opportunity!!







2301 Lincolnton Hwy, Cherryville, NC 28021

## **Property Photos**





## **Property Photos**