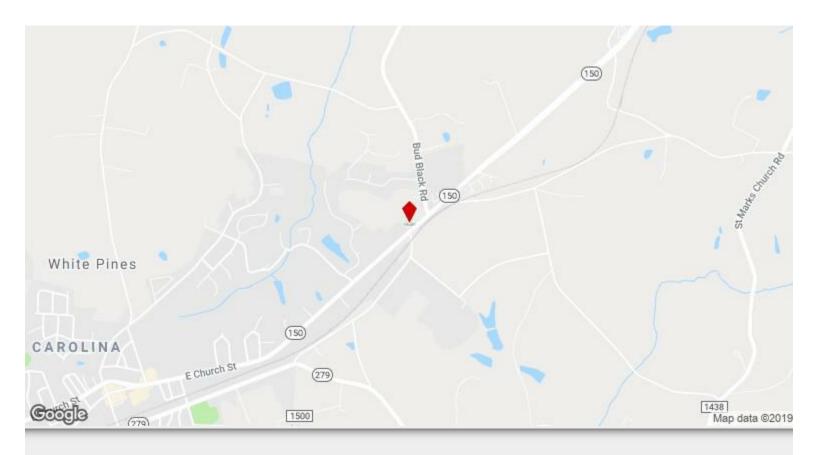

Outparcel A
2301 Lincolnton Hwy, Cherryville, NC 28021

Rusty Wise Wise Real Estate 1242 Shelby Hwy, Cherryville, NC 28021 rustywise@wiserealestateinc.com (704) 435-3061

| Price:              | \$200,000  |
|---------------------|------------|
| Property Type:      | Land       |
| Property Sub-type:  | Commercial |
| Proposed Use:       | Retail     |
| Sale Type:          | Investment |
| Total Lot Size:     | 1.00 AC    |
| No. Lots:           | 1          |
| Zoning Description: | B-3        |
| APN / Parcel ID:    | 159024     |

## **Outparcel A**

\$200,000

Low Priced!! Outparcel Beside Wal-Mart Supercenter

Very low priced!! Unheard price for Wal-Mart area property! +/- 1 Acre Outparcel "A" located on Hwy 150 next to the new Wal-Mart Supercenter and beside high traffic Ace Hardware and Outdoor Center in Cherryville NC. 175 ft of road frontage on Hwy 150 East. Great exposure with high traffic. All utilities available. Seller can adjust sizing depending on buyer requirements. No restrictions!!! No other fast food within a mile of this location. Be the first fast food in the Wal-Mart area! All reasonable offers will be considered.

## Located...

- Great Outparcel!!
- Excellent Exposure beside the new Wal-Mart SuperCenter!!
- Great Topography!!
- Be the First in the Area!!
- Great for Fast Food!!
- Great Investment Opportunity!!

2301 Lincolnton Hwy, Cherryville, NC 28021