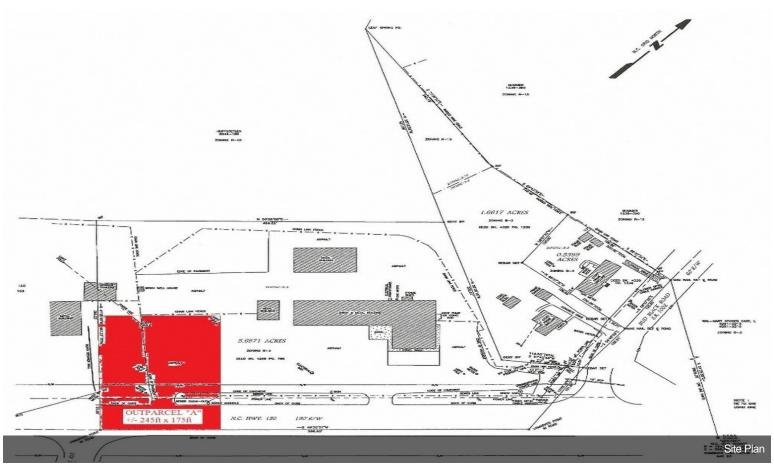

Outparcel A
2301 Lincolnton Hwy, Cherryville, NC 28021

Rusty Wise Wise Real Estate 1242 Shelby Hwy, Cherryville, NC 28021 rustywise@wiserealestateinc.com (704) 435-3061

| Price:              | \$200,000  |
|---------------------|------------|
| Property Type:      | Land       |
| Property Sub-type:  | Commercial |
| Proposed Use:       | Retail     |
| Sale Type:          | Investment |
| Total Lot Size:     | 1.00 AC    |
| No. Lots:           | 1          |
| Zoning Description: | B-3        |
| APN / Parcel ID:    | 159024     |

## **Outparcel A**

\$200,000

Low Priced!! Outparcel Beside Wal-Mart Supercenter

Very low priced!! Unheard price for Wal-Mart area property! +/- 1 Acre Outparcel "A" located on Hwy 150 next to the new Wal-Mart Supercenter and beside high traffic Ace Hardware and Outdoor Center in Cherryville NC. 175 ft of road frontage on Hwy 150 East. Great exposure with high traffic. All utilities available. Seller can adjust sizing depending on buyer requirements. No restrictions!!! No other fast food within a mile of this location. Be the first fast food in the Wal-Mart area! All reasonable offers will be considered.

## Located...

- Great Outparcel!!
- Excellent Exposure beside the new Wal-Mart SuperCenter!!
- Great Topography!!
- Be the First in the Area!!
- Great for Fast Food!!
- Great Investment Opportunity!!

2301 Lincolnton Hwy, Cherryville, NC 28021