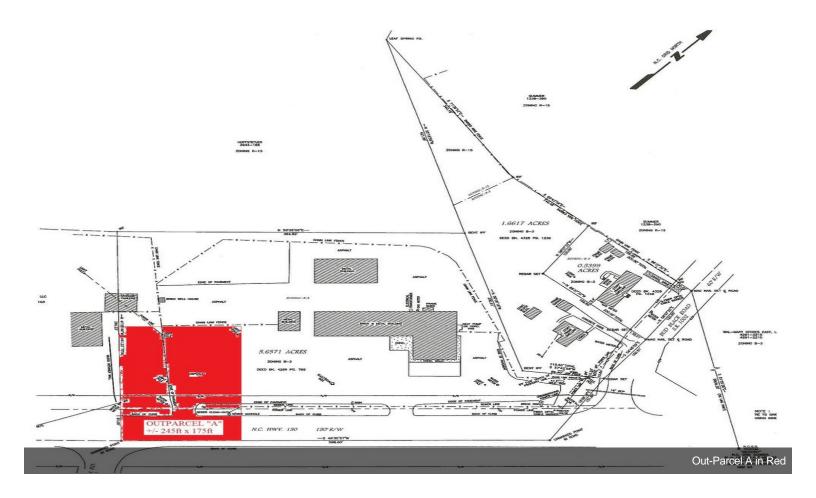

Outparcel A
2301 Lincolnton Hwy, Cherryville, NC 28021

Rusty Wise Wise Real Estate 1242 Shelby Hwy, Cherryville, NC 28021 rustywise@wiserealestateinc.com (704) 435-3061

| Price:              | \$200,000  |
|---------------------|------------|
| Property Type:      | Land       |
| Property Sub-type:  | Commercial |
| Proposed Use:       | Retail     |
| Sale Type:          | Investment |
| Total Lot Size:     | 1.00 AC    |
| No. Lots:           | 1          |
| Zoning Description: | B-3        |
| APN / Parcel ID:    | 159024     |

## **Outparcel A**

\$200,000

Low Priced!! Outparcel Beside Wal-Mart Supercenter

Very low priced!! Unheard price for Wal-Mart area property! +/- 1 Acre Outparcel "A" located on Hwy 150 next to the new Wal-Mart Supercenter and beside high traffic Ace Hardware and Outdoor Center in Cherryville NC. 175 ft of road frontage on Hwy 150 East. Great exposure with high traffic. All utilities available. Seller can adjust sizing depending on buyer requirements. No restrictions!!! No other fast food within a mile of this location. Be the first fast food in the Wal-Mart area! All reasonable offers will be considered.

## Located...

- Great Outparcel!!
- Excellent Exposure beside the new Wal-Mart SuperCenter!!
- Great Topography!!
- Be the First in the Area!!
- Great for Fast Food!!
- Great Investment Opportunity!!

2301 Lincolnton Hwy, Cherryville, NC 28021