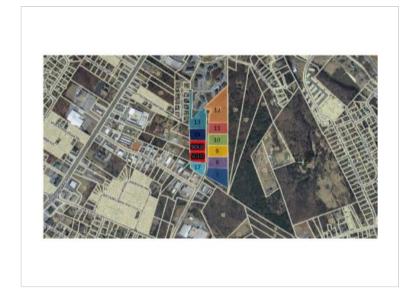

## **Progress Park - Lot 8**

Progress Park - Lot 8 , Crowell Lane Lynchburg, VA 24502

| Property Type: | Land -Industrial |
|----------------|------------------|
| Zoning:        | I-GC             |
| Listing ID:    | CBQ9DQ           |
| MLS ID:        | 306420           |
| Style:         | Not Applicable   |
| Lot Size:      | 2.64 AC          |

## **Property Description**

Lot #8 - 2.64 ac. One of the few private parks left. Combinations of lots available. A wide variety of commercial/industrial uses permitted. 8 in. water line, 8 in. & 10 in. sewer line. Lots lay well.