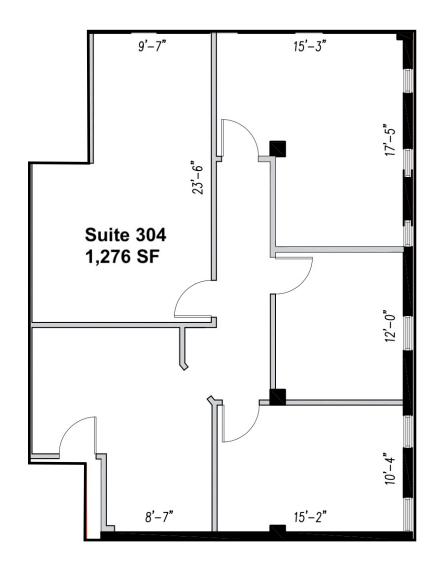

## **SUITE 304**

#### AVAILABILITY

Suite 304:  $\pm$  1,276 RSF Available Immediately